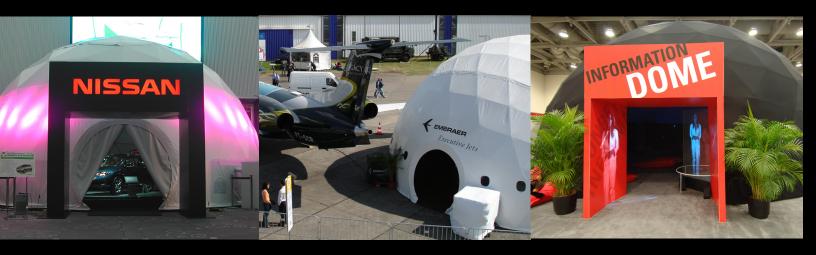

## VINYL GRAPHICS

The dome's exterior is highly visible and therefore offers excellent branding opportunities. Logos and graphics can be printed on high performance vinyl appliques for temporary or event specific use. These appliques are compatible with both our Event Lite and Event Vinyl covers. They are easy to apply and are simple to remove from the dome when desired. Appliques are a good choice for marketers when flexibility is needed. Messages that are displayed on the dome's cover can be changed with relative ease.

## **CUSTOM PRINTING**

Pacific Domes specializes in producing custom-made covers that are fully printed. Our digital printing utilizes a dye sublimation process which transfers high resolution images directly to the fabric. This method allows us to create one-of-a-kind dome covers that feature our clients' artwork, graphics, logos and branding. Because domes capture attention from every angle, printed covers are a unique way for advertisers to get their message out in front of consumers. The exterior visibility of the dome's cover offers high-impact marketing opportunities that stand out from the crowd. The dome also serves as a giant canvas for those who love to paint their own creative artwork.

#### **Event Doors**

Our standard round event door, or **hoop door**, is perfect for large events. Each door includes a reinforcement hoop for structural integrity. We also offer the option to create your dome with openings that will accommodate either single or double pre-hung doors.