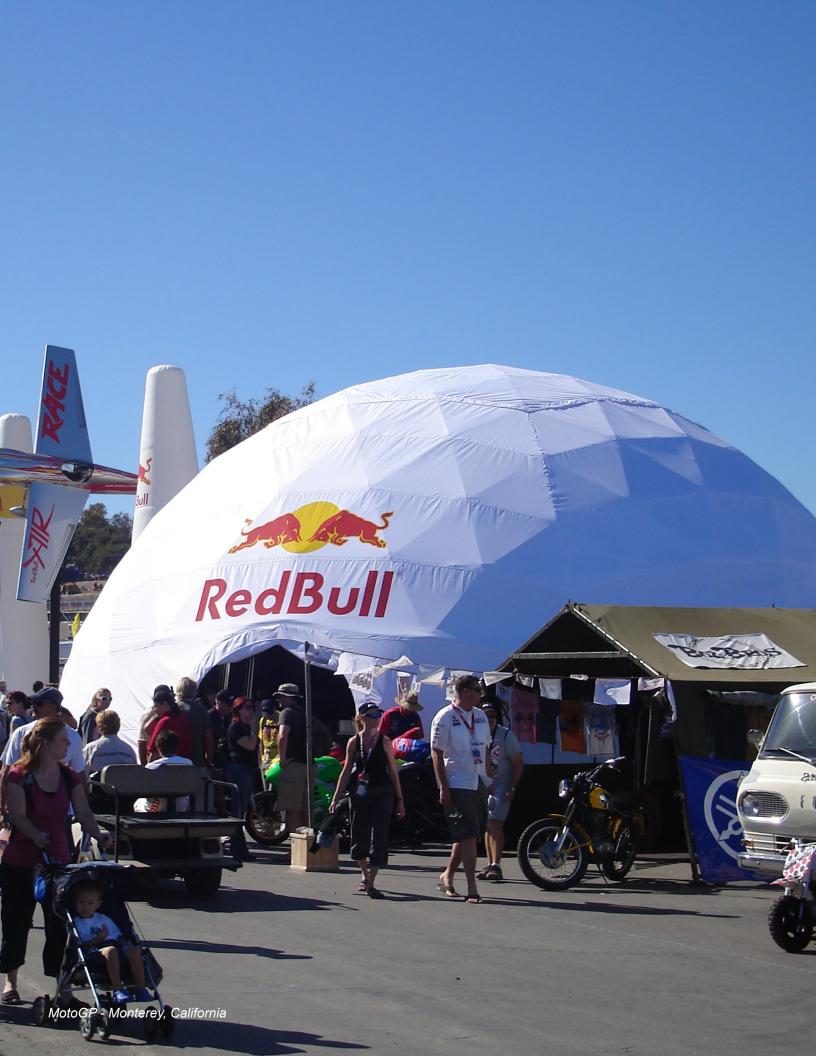

# **Branding**

## VINYL GRAPHICS

The dome's exterior is highly visible and therefore offers excellent branding opportunities. Logos and graphics can be printed on high performance vinyl appliques for temporary or event specific use. These appliques are compatible with both our Event Lite and Event Vinyl covers. They are easy to apply and are simple to remove from the dome when desired. Appliques are a good choice for marketers when flexibility is needed. Messages that are displayed on the dome's cover can be changed with relative ease.

## **CUSTOM PRINTING**

Pacific Domes specializes in producing custom-made covers that are fully printed. Our digital printing utilizes a dye sublimation process which transfers high resolution images directly to the fabric. This method allows us to create one-of-a-kind dome covers that feature our clients' artwork, graphics, logos and branding. Because domes capture attention from every angle, printed covers are a unique way for advertisers to get their message out in front of consumers. The exterior visibility of the dome's cover offers high-impact marketing opportunities that stand out from the crowd. The dome also serves as a giant canvas for those who love to paint their own creative artwork.

## Visually compelling

Our event domes provide a visually striking alternative to conventional square tents, which is why they are often sought out by marketing agencies and event planners. They have become very popular for experiential and mobile marketing campaigns because they offer solutions that transcend the ordinary.