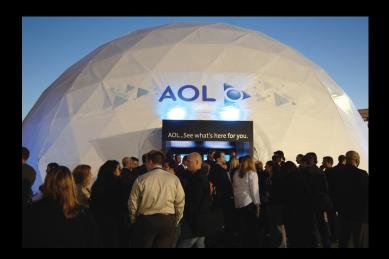

## VINYL GRAPHICS

The dome's exterior is highly visible and therefore offers excellent branding opportunities. Logos and graphics can be printed on high performance vinyl appliques for temporary or event specific use. These appliques are compatible with both our Event Lite and Event Vinyl covers. They are easy to apply and are simple to remove from the dome when desired. Appliques are a good choice for marketers when flexibility is needed. Messages that are displayed on the dome's cover can be changed with relative ease.

## **CUSTOM PRINTING**

Pacific Domes specializes in producing custom-made covers that are fully printed. Our digital printing utilizes a dye sublimation process which transfers high resolution images directly to the fabric. This method allows us to create one-of-a-kind dome covers that feature our clients' artwork, graphics, logos and branding. Because domes capture attention from every angle, printed covers are a unique way for advertisers to get their message out in front of consumers. The exterior visibility of the dome's cover offers high-impact marketing opportunities that stand out from the crowd. The dome also serves as a giant canvas for those who love to paint their own creative artwork.