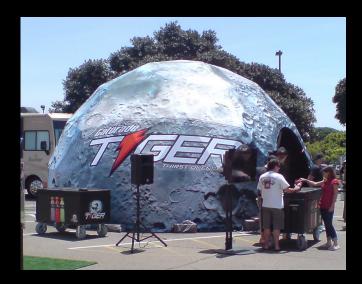

## VINYL GRAPHICS

The dome's exterior is highly visible and therefore offers excellent branding opportunities. Logos and graphics can be printed on high performance vinyl appliques for temporary or event specific use. These appliques are compatible with both our Event Lite and Event Vinyl covers. They are easy to apply and are simple to remove from the dome when desired. Appliques are a good choice for marketers when flexibility is needed. Messages that are displayed on the dome's cover can be changed with relative ease.

## **CUSTOM PRINTING**

Pacific Domes specializes in producing custom-made covers that are fully printed. Our digital printing utilizes a dye sublimation process which transfers high resolution images directly to the fabric. This method allows us to create one-of-a-kind dome covers that feature our clients' artwork, graphics, logos and branding. Because domes capture attention from every angle, printed covers are a unique way for advertisers to get their message out in front of consumers. The exterior visibility of the dome's cover offers high-impact marketing opportunities that stand out from the crowd. The dome also serves as a giant canvas for those who love to paint their own creative artwork.

## Visually compelling

Our event domes provide a visually striking alternative to conventional square tents, which is why they are often sought out by marketing agencies and event planners. They have become very popular for experiential and mobile marketing campaigns because they offer solutions that transcend the ordinary.