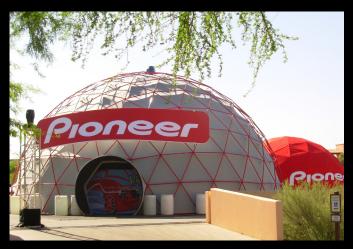

# **Branding**

## VINYL GRAPHICS

The dome's exterior is highly visible and therefore offers excellent branding opportunities. Logos and graphics can be printed on high performance vinyl appliques for temporary or event specific use. These appliques are compatible with both our Event Lite and Event Vinyl covers. They are easy to apply and are simple to remove from the dome when desired. Appliques are a good choice for marketers when flexibility is needed. Messages that are displayed on the dome's cover can be changed with relative ease.

## **CUSTOM PRINTING**

Pacific Domes specializes in producing custom-made covers that are fully printed. Our digital printing utilizes a dye sublimation process which transfers high resolution images directly to the fabric. This method allows us to create one-of-a-kind dome covers that feature our clients' artwork, graphics, logos and branding. Because domes capture attention from every angle, printed covers are a unique way for advertisers to get their message out in front of consumers. The exterior visibility of the dome's cover offers high-impact marketing opportunities that stand out from the crowd. The dome also serves as a giant canvas for those who love to paint their own creative artwork.

## Visually compelling

Our event domes provide a visually striking alternative to conventional square tents, which is why they are often sought out by marketing agencies and event planners. They have become very popular for experiential and mobile marketing campaigns because they offer solutions that transcend the ordinary.