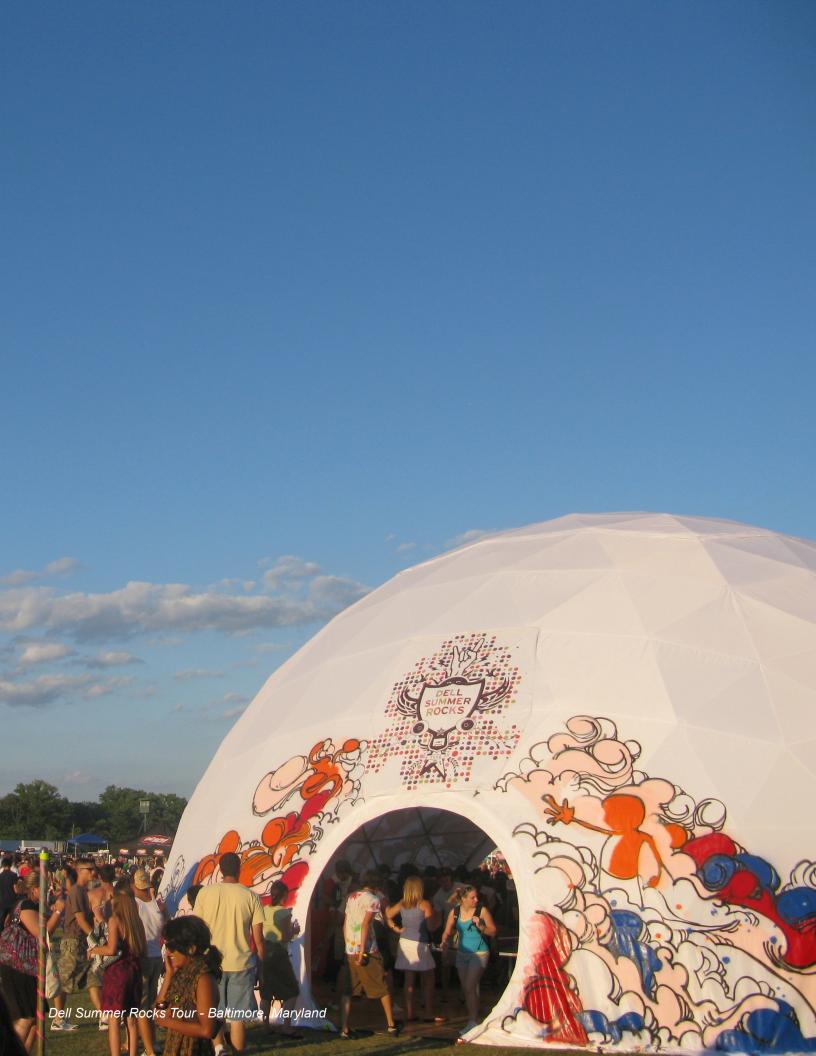

## **CUSTOM PRINTING**

Pacific Domes specializes in producing custom-made covers that are fully printed. Our digital printing utilizes a dye sublimation process which transfers high resolution images directly to the fabric. This method allows us to create one-of-a-kind dome covers that feature our clients' artwork, graphics, logos and branding. Because domes capture attention from every angle, printed covers are a unique way for advertisers to get their message out in front of consumers. The exterior visibility of the dome's cover offers high-impact marketing opportunities that stand out from the crowd. The dome also serves as a giant canvas for those who love to paint their own creative artwork.

## Visually compelling

Our event domes provide a visually striking alternative to conventional square tents, which is why they are often sought out by marketing agencies and event planners. They have become very popular for experiential and mobile marketing campaigns because they offer solutions that transcend the ordinary.