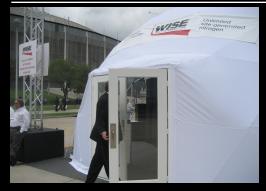

#### **Event Doors**

Our standard round event door, or **hoop door**, is perfect for large events. Each door includes a reinforcement hoop for structural integrity. We also offer the option to create your dome with openings that will accommodate either single or double pre-hung doors.