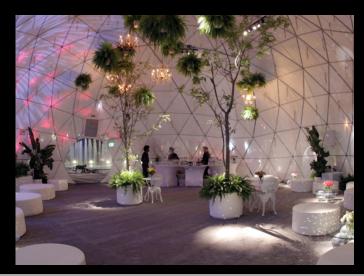

## INTERIOR FREEDOM

The entire interior space is open to your creativity. Our domes are freestanding, no support poles to obstruct your valuable layout. The geodesic design of our framework is extremely strong and can support lighting and sound equipment, as well as your favorite art or advertisements. Our staff will collaborate with your in-house lighting and interior designers. The possibilities are endless.

## Sturdy Frames

The synergetic geodesic design of our galvanized steel framework is extremely strong and can support most lighting and sound equipment, as well as your client's favorite art or advertisements. Our team will collaborate with your in-house music, lighting and interior design crews to determine the necessary size tubing.