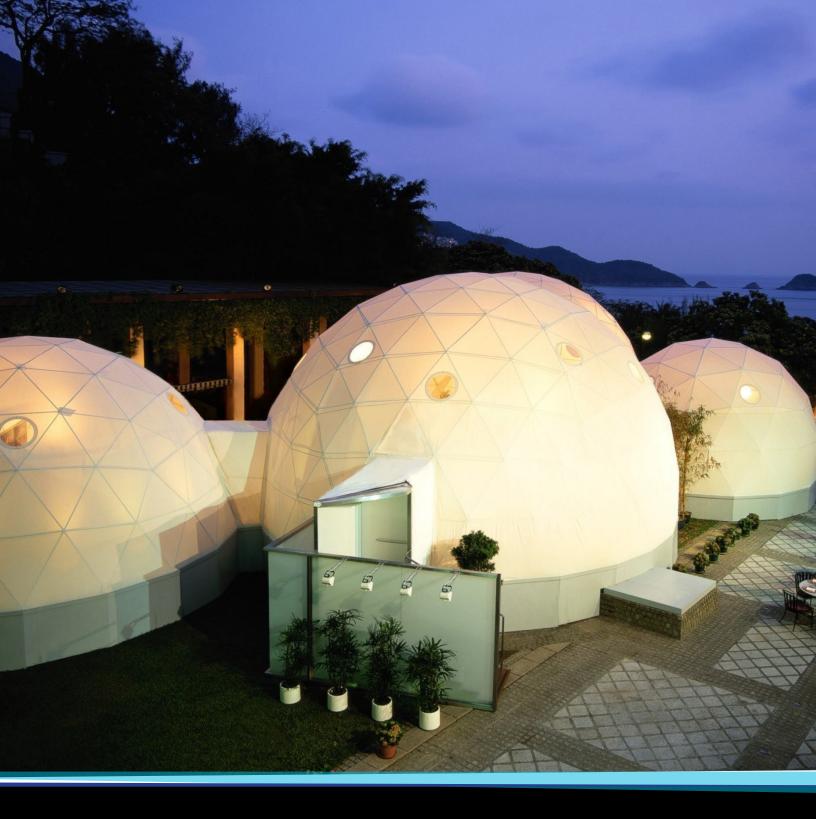

## **Environments**

## INTERIOR FREEDOM

The entire interior space is open to your creativity. Our domes are freestanding, no support poles to obstruct your valuable layout. The geodesic design of our framework is extremely strong and can support lighting and sound equipment, as well as your favorite art or advertisements. Our staff will collaborate with your in-house lighting and interior designers. The possibilities are endless.