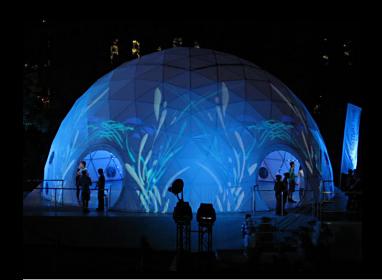

## **OUTDOOR EVENT FABRICS**

**Event Lite:** Our Event Lite fabric is lightweight for ease of setup and it's perfect for digital projections. Logos and branding can be applied and the entire cover can be printed as well. This translucent fabric allows images to be seen both inside and outside the dome. Event Lite is 100% coated polyester, and weighs 7 oz. per sq. yard. It is flame resistant and water/mildew resistant. Event Lite covers are available in many colors.

## **Projection Day & Night**

Our Event Lite and Stretch Lite fabrics are ideal for projection and lighting. For nighttime projection, these translucent covers allow images to be seen both inside and outside the dome. For daytime events that require interior projection, we offer Blackout Vinyl and Theatre Fabric covers.

Our sister company *Obscura Digital* is a world leader in immersive video projection and content creation. Their professional staff can help you with all of your media and projection needs. **www.obscuradigital.com** 