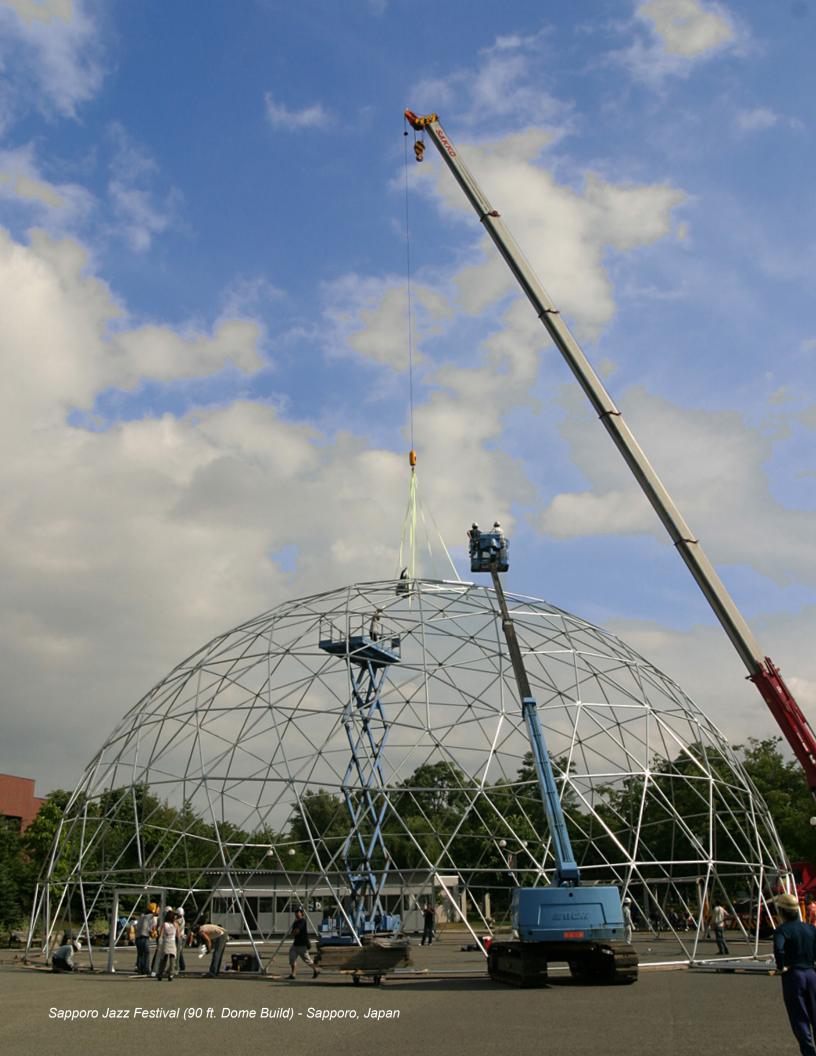

## 90 ft (27m) Dome

Diameter at Base: 90 ft (27m) Ceiling Height: 45 ft (13.7m) Floor Area: 6,340 sq ft (589m²) Assembly Time: 18 hrs/crew of 10

## **Geodesic Design**

**Portability:** Our event dome frames pack down into small bundles that are easy to ship and handle. All domes come with illustrations and instructions for easy frame assembly. Our professional staff can provide on-site training.