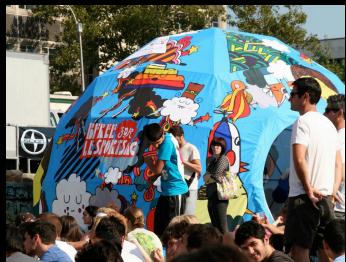

## **CUSTOM PRINTING**

Pacific Domes specializes in producing custom-made covers that are fully printed. Our digital printing utilizes a dye sublimation process which transfers high resolution images directly to the fabric. This method allows us to create one-of-a-kind dome covers that feature our clients' artwork, graphics, logos and branding. Because domes capture attention from every angle, printed covers are a unique way for advertisers to get their message out in front of consumers. The exterior visibility of the dome's cover offers high-impact marketing opportunities that stand out from the crowd. The dome also serves as a giant canvas for those who love to paint their own creative artwork.

## Visually compelling

Our event domes provide a visually striking alternative to conventional square tents, which is why they are often sought out by marketing agencies and event planners. They have become very popular for experiential and mobile marketing campaigns because they offer solutions that transcend the ordinary.