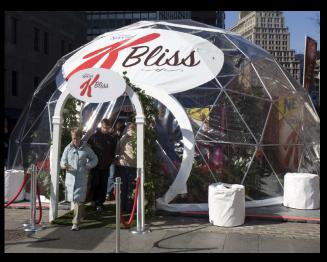

# **Branding**

## VINYL GRAPHICS

The dome's exterior is highly visible and therefore offers excellent branding opportunities. Logos and graphics can be printed on high performance vinyl appliques for temporary or event specific use. These appliques are compatible with both our Event Lite and Event Vinyl covers. They are easy to apply and are simple to remove from the dome when desired. Appliques are a good choice for marketers when flexibility is needed. Messages that are displayed on the dome's cover can be changed with relative ease.

## **CUSTOM PRINTING**

Pacific Domes specializes in producing custom-made covers that are fully printed. Our digital printing utilizes a dye sublimation process which transfers high resolution images directly to the fabric. This method allows us to create one-of-a-kind dome covers that feature our clients' artwork, graphics, logos and branding. Because domes capture attention from every angle, printed covers are a unique way for advertisers to get their message out in front of consumers. The exterior visibility of the dome's cover offers high-impact marketing opportunities that stand out from the crowd. The dome also serves as a giant canvas for those who love to paint their own creative artwork.

## Visually compelling

Our event domes provide a visually striking alternative to conventional square tents, which is why they are often sought out by marketing agencies and event planners. They have become very popular for experiential and mobile marketing campaigns because they offer solutions that transcend the ordinary.