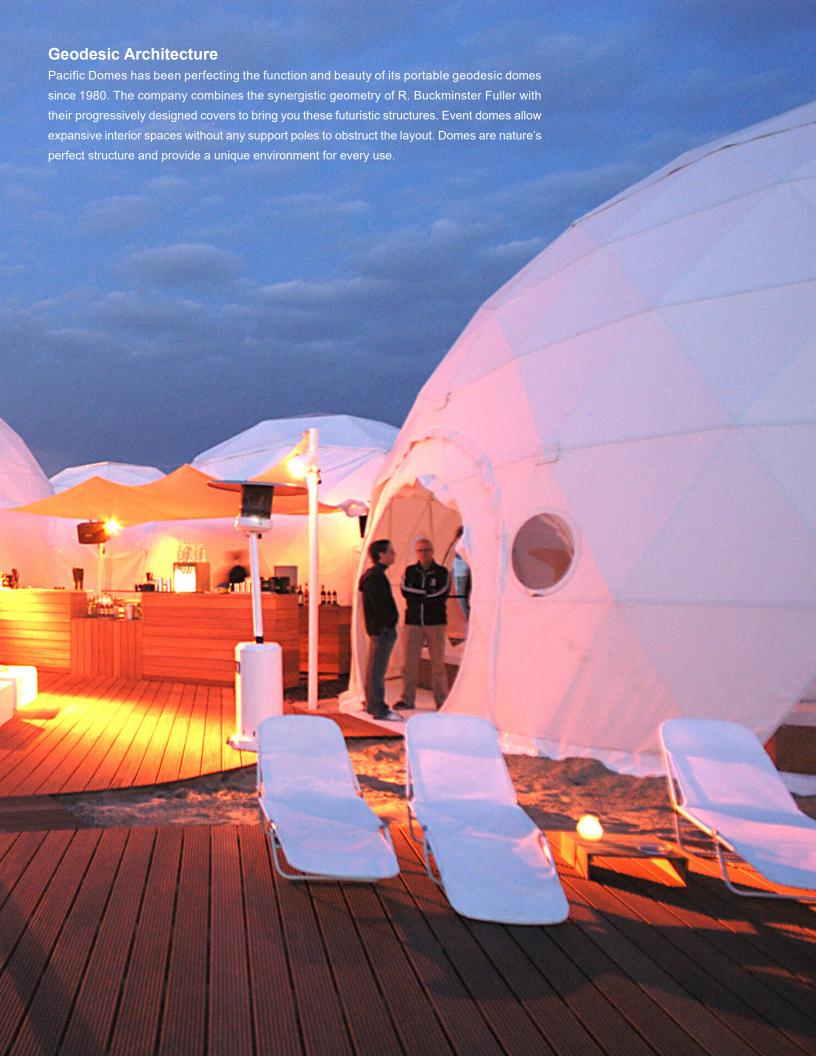

## **Environments**

## INTERIOR FREEDOM

The entire interior space is open to your creativity. Our domes are freestanding, no support poles to obstruct your valuable layout. The geodesic design of our framework is extremely strong and can support lighting and sound equipment, as well as your favorite art or advertisements. Our staff will collaborate with your in-house lighting and interior designers. The possibilities are endless.