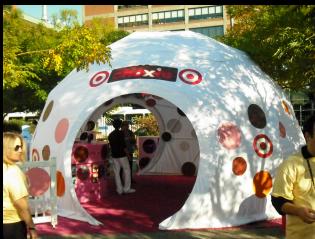

# **Branding**

## VINYL GRAPHICS

The dome's exterior is highly visible and therefore offers excellent branding opportunities. Logos and graphics can be printed on high performance vinyl appliques for temporary or event specific use. These appliques are compatible with both our Event Lite and Event Vinyl covers. They are easy to apply and are simple to remove from the dome when desired. Appliques are a good choice for marketers when flexibility is needed. Messages that are displayed on the dome's cover can be changed with relative ease.

## **CUSTOM PRINTING**

Pacific Domes specializes in producing custom-made covers that are fully printed. Our digital printing utilizes a dye sublimation process which transfers high resolution images directly to the fabric. This method allows us to create one-of-a-kind dome covers that feature our clients' artwork, graphics, logos and branding. Because domes capture attention from every angle, printed covers are a unique way for advertisers to get their message out in front of consumers. The exterior visibility of the dome's cover offers high-impact marketing opportunities that stand out from the crowd. The dome also serves as a giant canvas for those who love to paint their own creative artwork.

## Visually compelling

Our event domes provide a visually striking alternative to conventional square tents, which is why they are often sought out by marketing agencies and event planners. They have become very popular for experiential and mobile marketing campaigns because they offer solutions that transcend the ordinary.