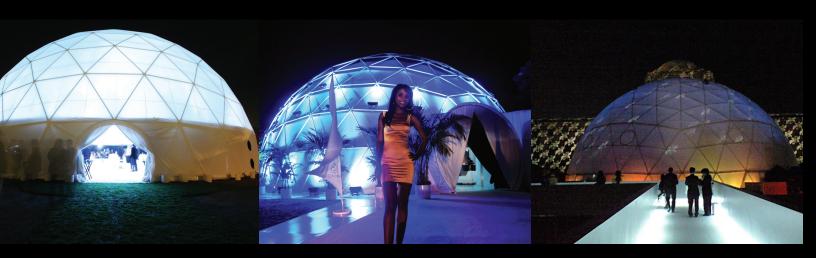

## **Projection Day & Night**

Our Event Lite and Stretch Lite fabrics are ideal for projection and lighting. For nighttime projection, these translucent covers allow images to be seen both inside and outside the dome. For daytime events that require interior projection, we offer Blackout Vinyl and Theatre Fabric covers.

## VINYL GRAPHICS

The dome's exterior is highly visible and therefore offers excellent branding opportunities. Logos and graphics can be printed on high performance vinyl appliques for temporary or event specific use. These appliques are compatible with both our Event Lite and Event Vinyl covers. They are easy to apply and are simple to remove from the dome when desired. Appliques are a good choice for marketers when flexibility is needed. Messages that are displayed on the dome's cover can be changed with relative ease.

## **CUSTOM PRINTING**

Pacific Domes specializes in producing custom-made covers that are fully printed. Our digital printing utilizes a dye sublimation process which transfers high resolution images directly to the fabric. This method allows us to create one-of-a-kind dome covers that feature our clients' artwork, graphics, logos and branding. Because domes capture attention from every angle, printed covers are a unique way for advertisers to get their message out in front of consumers. The exterior visibility of the dome's cover offers high-impact marketing opportunities that stand out from the crowd. The dome also serves as a giant canvas for those who love to paint their own creative artwork.