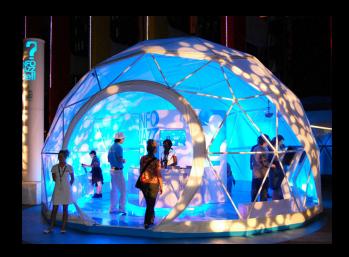

## **OUTDOOR EVENT FABRICS**

**Event Lite:** Our Event Lite fabric is lightweight for ease of setup and it's perfect for digital projections. Logos and branding can be applied and the entire cover can be printed as well. This translucent fabric allows images to be seen both inside and outside the dome. Event Lite is 100% coated polyester, and weighs 7 oz. per sq. yard. It is flame resistant and water/mildew resistant. Event Lite covers are available in many colors.

## **INDOOR EVENT FABRICS**

**Stretch Lite**: Our opalescent Stretch Lite fabric is beautiful for indoor events and fits the dome frame like a glove. It's perfect for digital projections. The translucent quality of the lighter colors allows images to be seen both inside and outside the dome. It is made from a Lycra® blend and weighs 5 oz. per sq. yard. Stretch Lite is flame resistant and is available in many colors.

## **Projection Day & Night**

Our Event Lite and Stretch Lite fabrics are ideal for projection and lighting. For nighttime projection, these translucent covers allow images to be seen both inside and outside the dome. For daytime events that require interior projection, we offer Blackout Vinyl and Theatre Fabric covers.