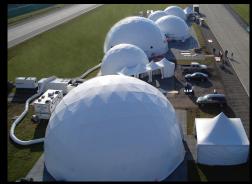

## **Connecting Domes**

Multiple domes can be connected to create a magnificent modular complex! You can even connect as few as just two domes together. We will connect your domes through the round event doors, using either short or long **tunnels**.