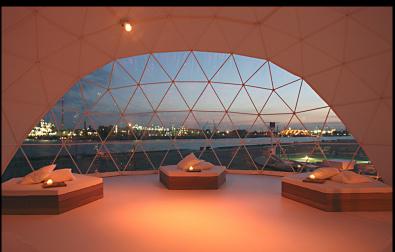

## Visually compelling

Our event domes provide a visually striking alternative to conventional square tents, which is why they are often sought out by marketing agencies and event planners. They have become very popular for experiential and mobile marketing campaigns because they offer solutions that transcend the ordinary.

## INTERIOR FREEDOM

The entire interior space is open to your creativity. Our domes are freestanding, no support poles to obstruct your valuable layout. The geodesic design of our framework is extremely strong and can support lighting and sound equipment, as well as your favorite art or advertisements. Our staff will collaborate with your in-house lighting and interior designers. The possibilities are endless.