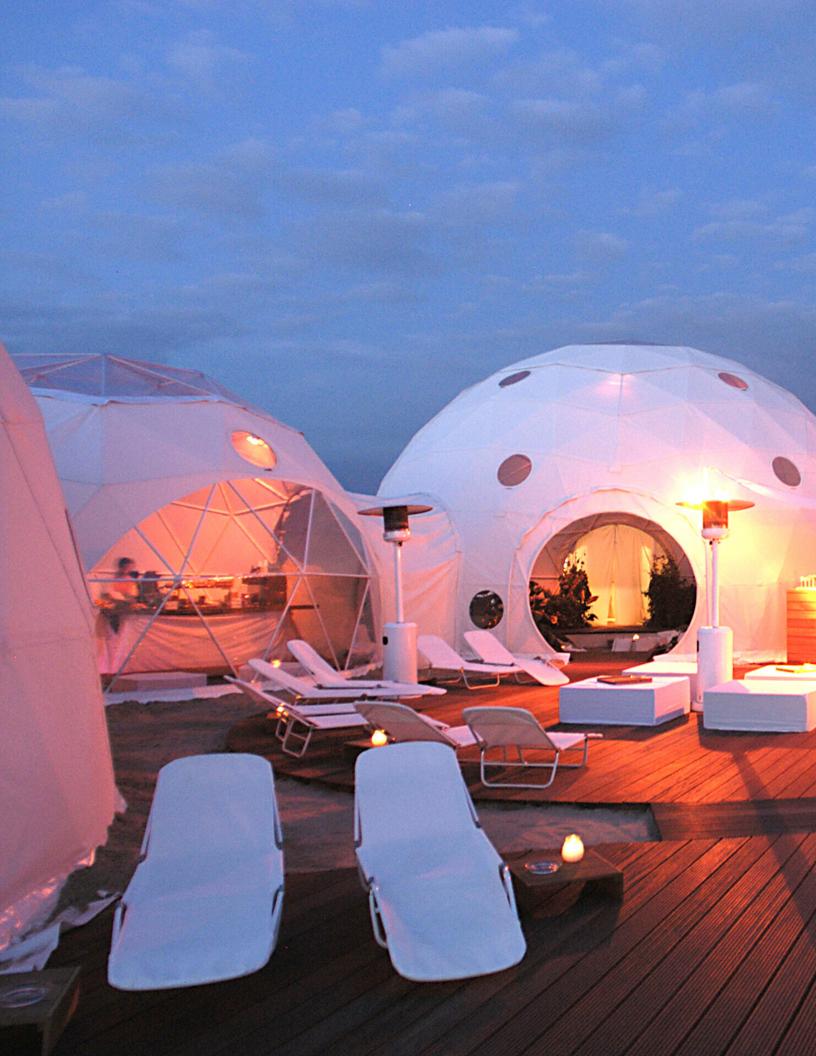

## **Environments**

## INTERIOR FREEDOM

The entire interior space is open to your creativity. Our domes are freestanding, no support poles to obstruct your valuable layout. The geodesic design of our framework is extremely strong and can support lighting and sound equipment, as well as your favorite art or advertisements. Our staff will collaborate with your in-house lighting and interior designers. The possibilities are endless.

## **Connecting Domes**

Multiple domes can be connected to create a magnificent modular complex! You can even connect as few as just two domes together. We will connect your domes through the round event doors, using either short or long **tunnels**.