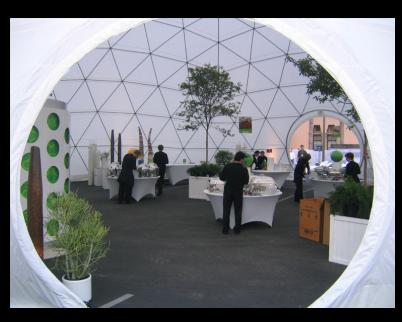

## INTERIOR FREEDOM

The entire interior space is open to your creativity. Our domes are freestanding, no support poles to obstruct your valuable layout. The geodesic design of our framework is extremely strong and can support lighting and sound equipment, as well as your favorite art or advertisements. Our staff will collaborate with your in-house lighting and interior designers. The possibilities are endless.

## Sturdy Frames

The synergetic geodesic design of our galvanized steel framework is extremely strong and can support most lighting and sound equipment, as well as your client's favorite art or advertisements. Our team will collaborate with your in-house music, lighting and interior design crews to determine the necessary size tubing.