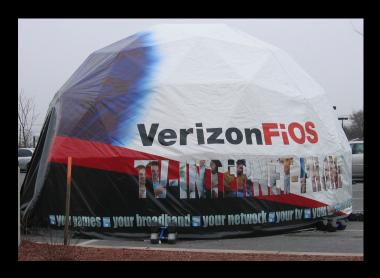

# **Branding**

## VINYL GRAPHICS

The dome's exterior is highly visible and therefore offers excellent branding opportunities. Logos and graphics can be printed on high performance vinyl appliques for temporary or event specific use. These appliques are compatible with both our Event Lite and Event Vinyl covers. They are easy to apply and are simple to remove from the dome when desired. Appliques are a good choice for marketers when flexibility is needed. Messages that are displayed on the dome's cover can be changed with relative ease.

## **CUSTOM PRINTING**

Pacific Domes specializes in producing custom-made covers that are fully printed. Our digital printing utilizes a dye sublimation process which transfers high resolution images directly to the fabric. This method allows us to create one-of-a-kind dome covers that feature our clients' artwork, graphics, logos and branding. Because domes capture attention from every angle, printed covers are a unique way for advertisers to get their message out in front of consumers. The exterior visibility of the dome's cover offers high-impact marketing opportunities that stand out from the crowd. The dome also serves as a giant canvas for those who love to paint their own creative artwork.

## Visually compelling

Our event domes provide a visually striking alternative to conventional square tents, which is why they are often sought out by marketing agencies and event planners. They have become very popular for experiential and mobile marketing campaigns because they offer solutions that transcend the ordinary.