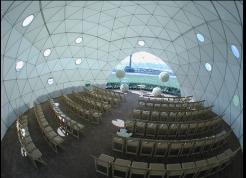

## INTERIOR FREEDOM

The entire interior space is open to your creativity. Our domes are freestanding, no support poles to obstruct your valuable layout. The geodesic design of our framework is extremely strong and can support lighting and sound equipment, as well as your favorite art or advertisements. Our staff will collaborate with your in-house lighting and interior designers. The possibilities are endless.

## Windows and Skylights

Pacific Domes offers **bay windows** and **skylight roofs**. These options can be added to your dome for providing views or for allowing more natural light in. We also offer **portal windows**, which are small and round, that can be removed or replaced with screens for ventilation.

## **SEATING**