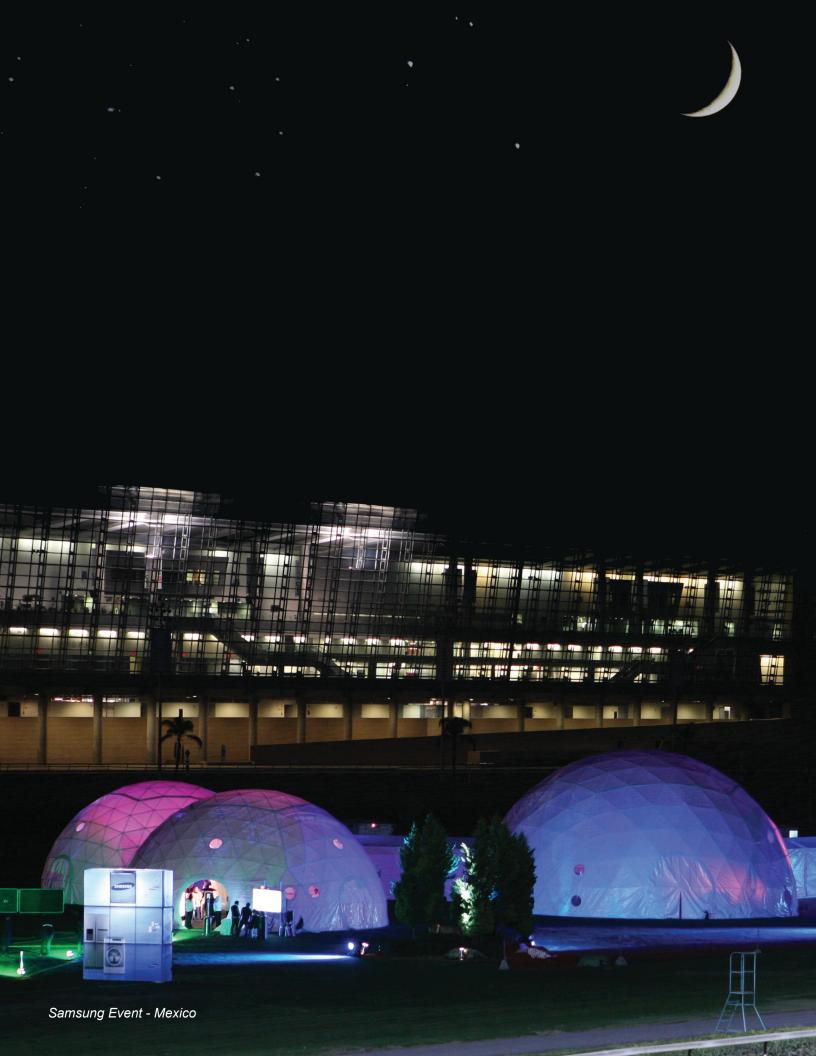

## Visually compelling

Our event domes provide a visually striking alternative to conventional square tents, which is why they are often sought out by marketing agencies and event planners. They have become very popular for experiential and mobile marketing campaigns because they offer solutions that transcend the ordinary.

## **Dome Events**

FILM SETS/STUDIO FASHION SHOWS CORPORATE PARTIES ART SHOWS/GALLERIES MOBILE ROAD SHOWS SPORTING EVENTS

CATERED FUNCTIONS WORKSHOP SPACES PRODUCT LAUNCHES

TRADE SHOWS CONFERENCES THEATRES CONCERTS WEDDINGS FESTIVALS