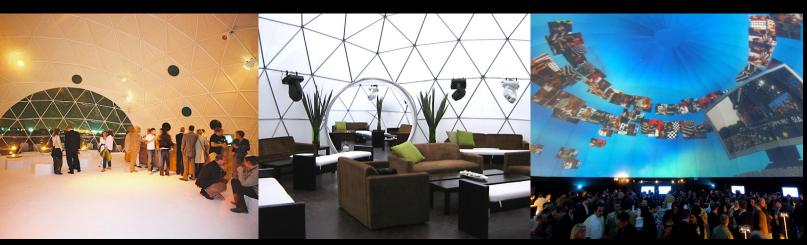

## INTERIOR FREEDOM

The entire interior space is open to your creativity. Our domes are freestanding, no support poles to obstruct your valuable layout. The geodesic design of our framework is extremely strong and can support lighting and sound equipment, as well as your favorite art or advertisements. Our staff will collaborate with your in-house lighting and interior designers. The possibilities are endless.

## Sturdy Frames

The synergetic geodesic design of our galvanized steel framework is extremely strong and can support most lighting and sound equipment, as well as your client's favorite art or advertisements. Our team will collaborate with your in-house music, lighting and interior design crews to determine the necessary size tubing.

## **Event Floors**

Pacific Domes can provide the appropriate flooring for your event. For permanent installations we offer a variety of deck plans.