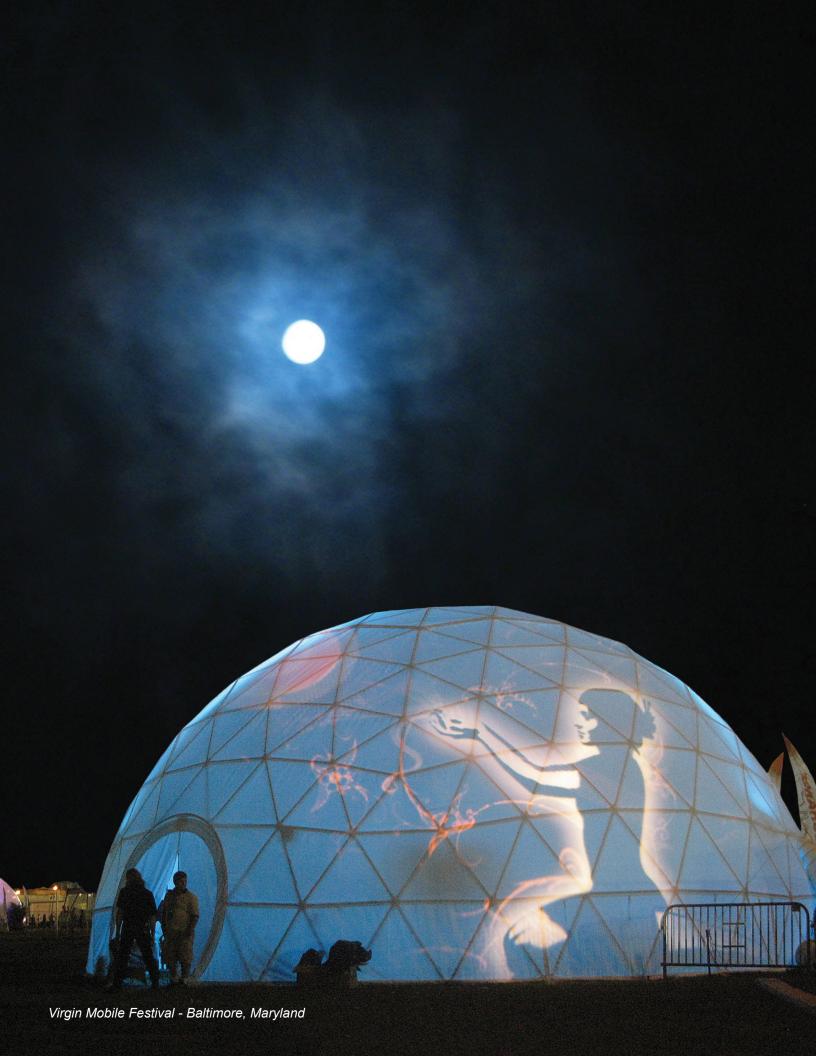

## **OUTDOOR EVENT FABRICS**

**Event Lite:** Our Event Lite fabric is lightweight for ease of setup and it's perfect for digital projections. Logos and branding can be applied and the entire cover can be printed as well. This translucent fabric allows images to be seen both inside and outside the dome. Event Lite is 100% coated polyester, and weighs 7 oz. per sq. yard. It is flame resistant and water/mildew resistant. Event Lite covers are available in many colors.

## **Projection Day & Night**

Our Event Lite and Stretch Lite fabrics are ideal for projection and lighting. For nighttime projection, these translucent covers allow images to be seen both inside and outside the dome. For daytime events that require interior projection, we offer Blackout Vinyl and Theatre Fabric covers.

## **CUSTOM PRINTING**

Pacific Domes specializes in producing custom-made covers that are fully printed. Our digital printing utilizes a dye sublimation process which transfers high resolution images directly to the fabric. This method allows us to create one-of-a-kind dome covers that feature our clients' artwork, graphics, logos and branding. Because domes capture attention from every angle, printed covers are a unique way for advertisers to get their message out in front of consumers. The exterior visibility of the dome's cover offers high-impact marketing opportunities that stand out from the crowd. The dome also serves as a giant canvas for those who love to paint their own creative artwork.