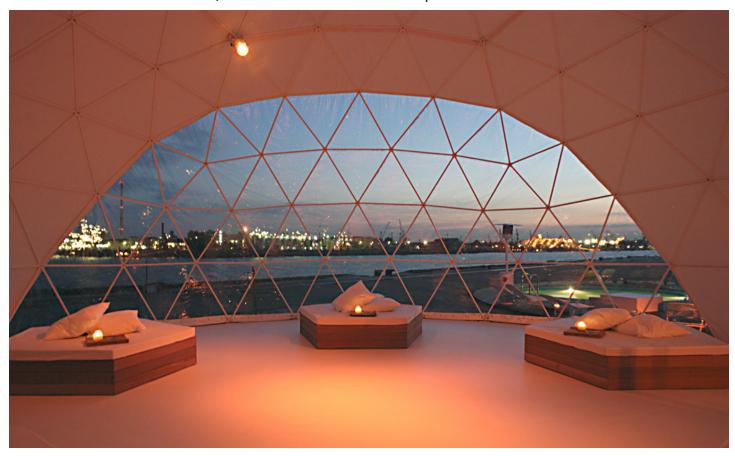

### INTERIOR FREEDOM

The entire interior space is open to your creativity. Our domes are free-standing, no support poles to obstruct your valuable layout. The geodesic design of our framework is extremely strong and can support lighting and sound equipment, as well as your favorite art or advertisements. Our staff will collaborate with your in-house lighting and interior designers. The possibilities are endless.

### **Projection Day & Night**

Our Event Lite and Stretch Lite fabrics are ideal for projection and lighting. For nighttime projection, these translucent covers allow images to be seen both inside and outside the dome. For daytime events that require interior projection, we offer Blackout