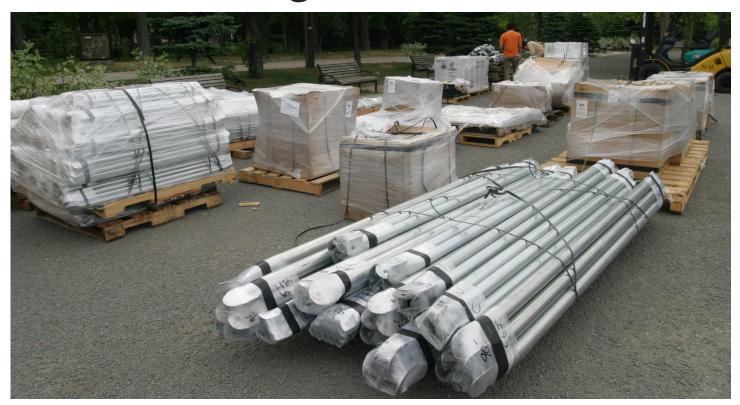

### Size & Weight

Floor Area: 6,340 sq.ft. (589 sq.meters)

Ceiling Height: 45ft (13.7 meters)

**Approx. Dome Weight:** 25,700 lbs. (11,657.3 kg.)

Frame Package:

• 11 crates: 124" x 39" x 39 (3.15 x 1 x 1 meters)

**Cover Package:** 

• 1 Crate: 96" x 48" x 48" (2.4 x 1.2 x 1.2 meters) • 3 Crates: 48" x 48" x 48" (2.4 x 2.4 x 2.4 meters)

# Geodesic Design

Portability: Our event dome frames pack down into small bundles that are easy to ship and handle. All domes come with illustrations and instructions for easy frame assembly. Our professional staff can provide on site training.