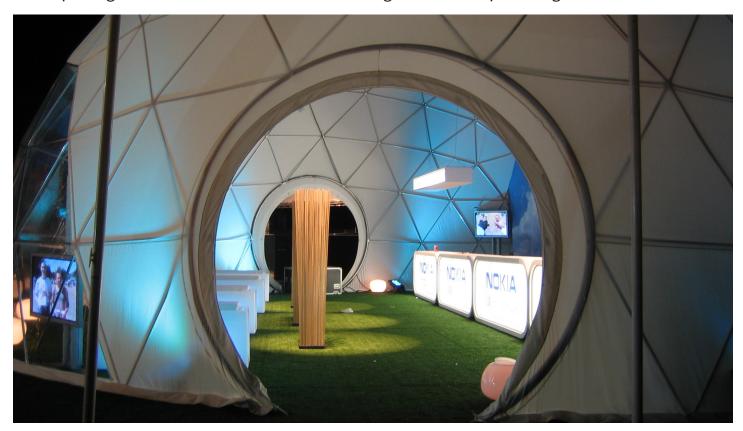

### **Connecting Domes:**

Multiple domes can be connected to create a magnificent modular complex! You can even connect as few as just two domes together. We will connect your domes through the round event doors, using either short or long tunnels.