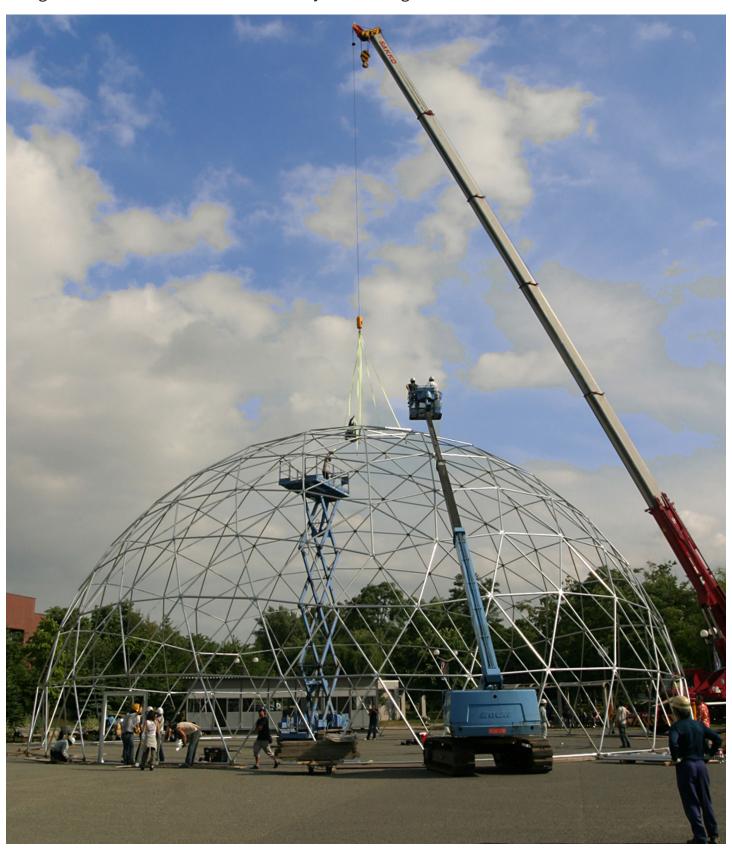

## **Assembly**

Assembly Time: 18 hours with crew of 10

Required Equipment: 100 ton crane, 1 x 45' rt scissors, 1 x 80' Stick Boom, 2 x

Jackhammer, 6k Variable Reach Fork

# Geodesic Design

Portability: Our event dome frames pack down into small bundles that are easy to ship and handle. All domes come with illustrations and instructions for easy frame assembly. Our professional staff can provide on site training.