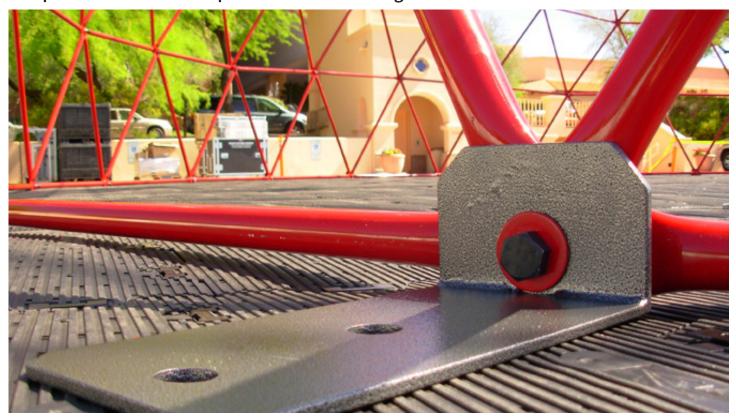

## **Engineering**

No. of Struts: 555

Frequency: 6

Max Wind w/ No Snow: 100mph

Max Snow w/ Wind Load: 20lbs @130mph

# Sturdy Frames

The synergetic geodesic design of our galvanized steel framework is extremely strong and can support most lighting and sound equipment, as well as your client's favorite art or advertisements. Our team will collaborate with your in-house music, lighting and interior design crews to determine the necessary size tubing.