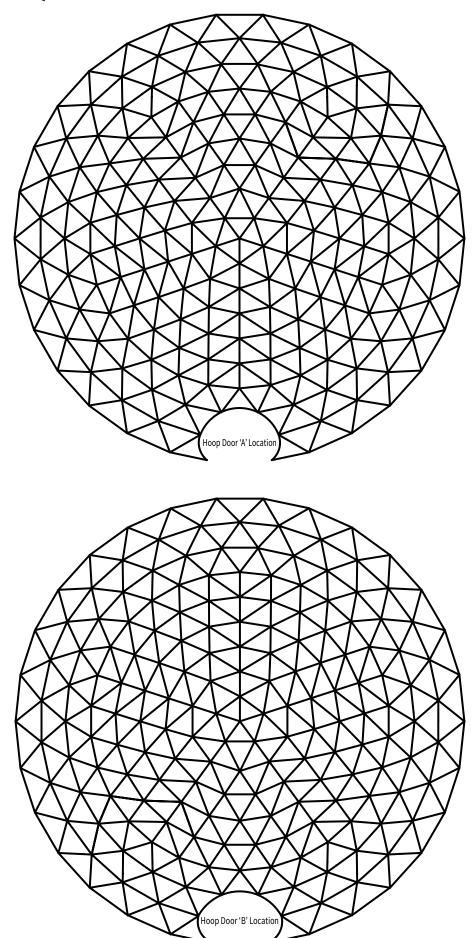

# 90ft (27m) Dome Overheaads

90' Dome Elevation

### **Event Doors:**

Our standard round event door, or hoop door, is perfect for large events. Each door includes a reinforcement hoop for structural integrity. We also offer the option to create your dome with openings that will accommodate either single or double pre-hung doors.

### **Connecting Domes:**

Multiple domes can be connected to create a magnificent modular complex! You can even connect as few as just two domes together. We will connect your domes through the round event doors, using either short or long tunnels.