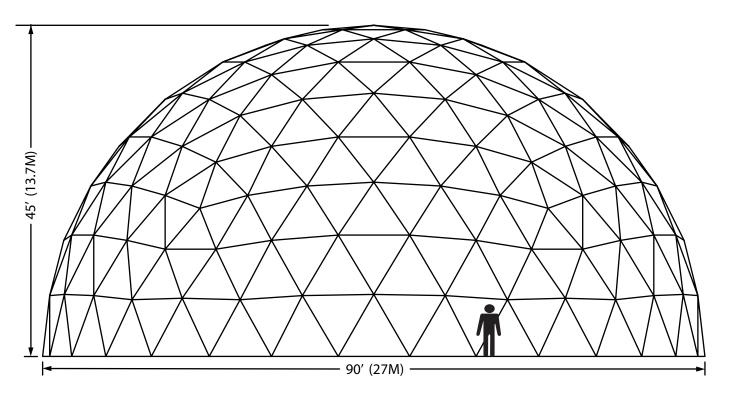

## 90ft (27m) Dome Specs

### Size & Weight

Floor Area: 6,340 sq.ft. (589 sq.meters)

Ceiling Height: 45ft (13.7 meters)

**Approx. Dome Weight:** 25,700 lbs. (11,657.3 kg.)

Frame Package:

• 11 crates: 124" x 39" x 39 (3.15 x 1 x 1 meters)

## **Engineering**

No. of Struts: 555

Frequency: 6

Max Wind w/ No Snow: 100mph

Max Snow w/ Wind Load: 20lbs @130mph