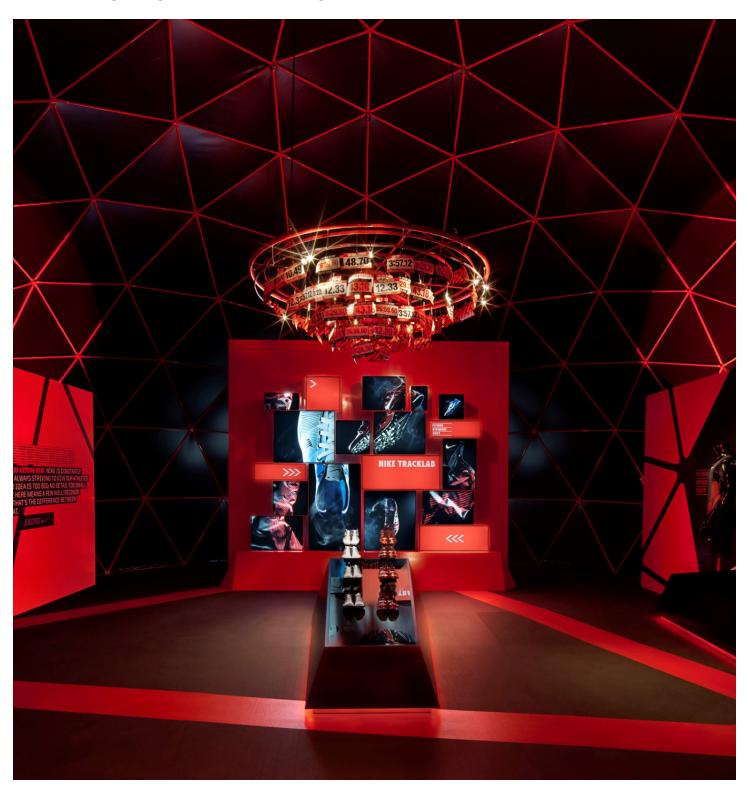

## **Environments**

### INTERIOR FREEDOM

The entire interior space is open to your creativity. Our domes are free-standing, no support poles to obstruct your valuable layout. The geodesic design of our framework is extremely strong and can support lighting and sound equipment, as well as your favorite art or advertisements. Our staff will collaborate with your in-house lighting and interior designers. The possibilities are endless.

# Sturdy Frames

The synergetic geodesic design of our galvanized steel framework is extremely strong and can support most lighting and sound equipment, as well as your client's favorite art or advertisements. Our team will collaborate with your in-house music, lighting and interior design crews to determine the necessary size tubing.