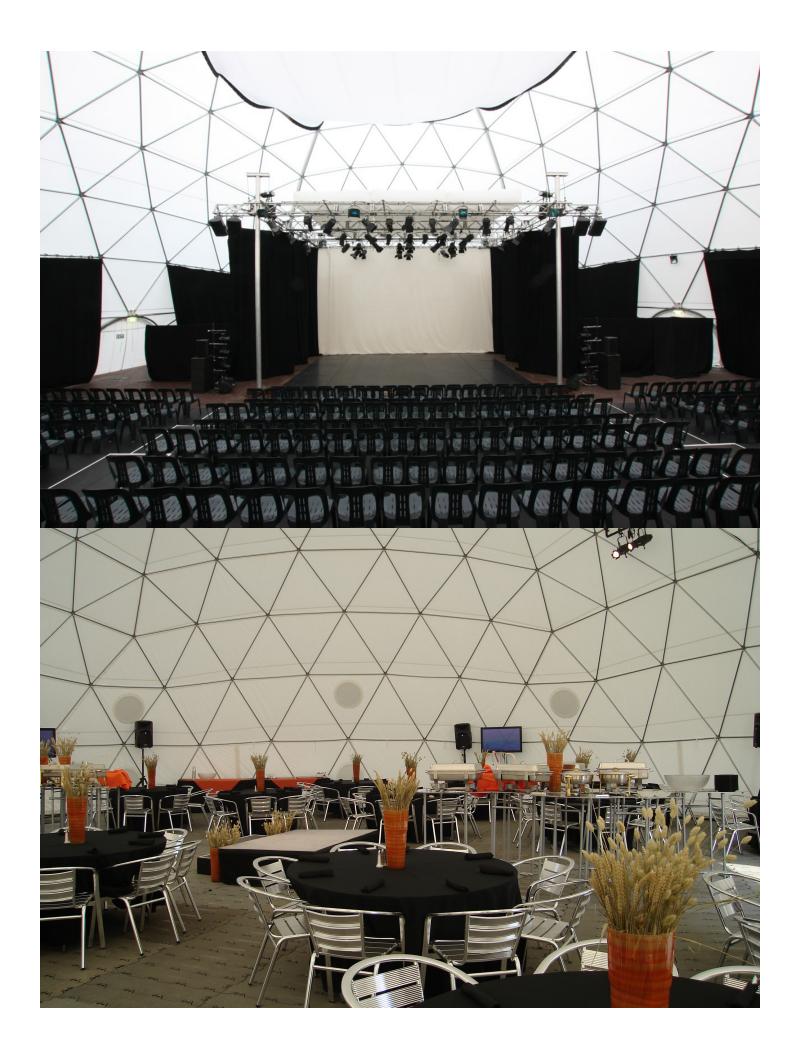

### **Seating**

Standing: 912 people Row Seating: 700 people

Buffet: 600 people

Round Tables: 500 people

### INTERIOR FREEDOM

The entire interior space is open to your creativity. Our domes are free-standing, no support poles to obstruct your valuable layout. The geodesic design of our framework is extremely strong and can support lighting and sound equipment, as well as your favorite art or advertisements. Our staff will collaborate with your in-house lighting and interior designers. The possibilities are endless.

# Sturdy Frames

The synergetic geodesic design of our galvanized steel framework is extremely strong and can support most lighting and sound equipment, as well as your client's favorite art or advertisements. Our team will collaborate with your in-house music, lighting and interior design crews to determine the necessary size tubing.