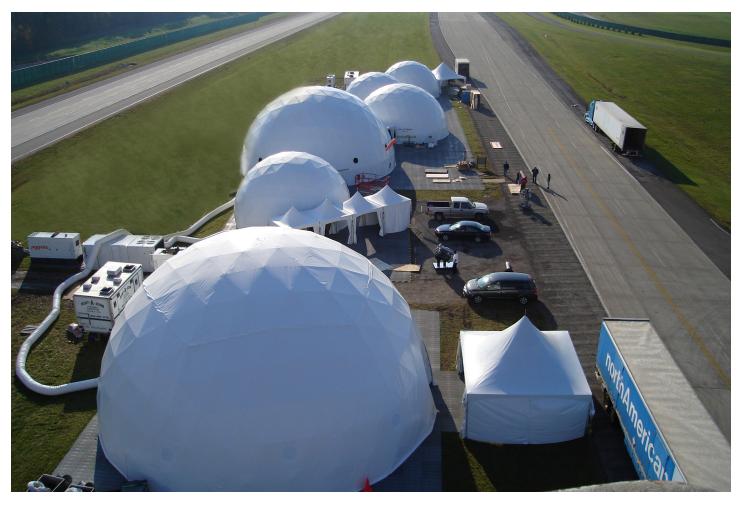

# HIGHER FREQUENCY

90ft (27m) Event**Dome** 

As the original designer and manufacturer of portable geodesic domes, Pacific Domes continues to produce the industry's best. Pacific Domes' customer service is second to none. Our production team will work hand-in-hand with you to design customized solutions.

### Size & Weight

Floor Area: 6,340 sq.ft. (589 sq.meters)

Ceiling Height: 45ft (13.7 meters)

**Approx. Dome Weight:** 25,700 lbs. (11,657.3 kg.)

Frame Package:

• 11 crates: 124" x 39" x 39 (3.15 x 1 x 1 meters)

## **Assembly**

Assembly Time: 18 hours with crew of 10

Required Equipment: 100 ton crane, 1 x 45' rt scissors, 1 x 80' Stick Boom, 2 x

Jackhammer, 6k Variable Reach Fork

## **Event Dome Package Includes**

Frame: Standard 1.3" galvanized steel frame with hardware

Cover: Vinyl cover

Doors: 4 round door with reinforcement hoop

Windows: 2 HVAC Ports

**Anchoring:** Hardware for any type of surface **Instructions:** Dome care & assembly manual