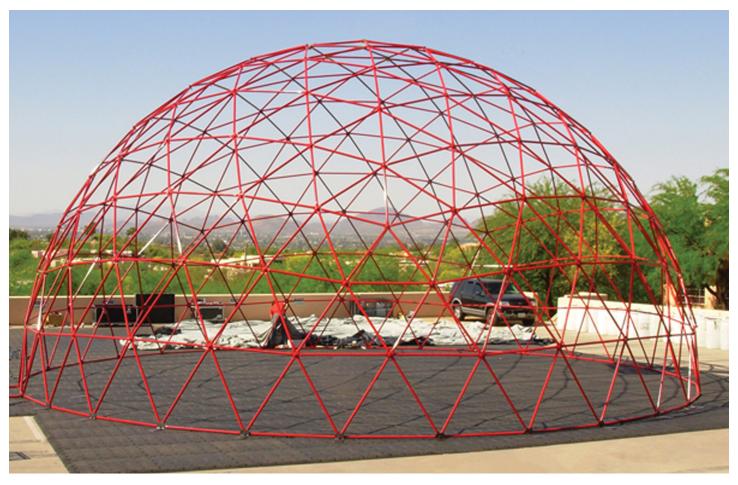

## **Engineering**

No. of Struts: 555

Frequency: 6

Max Wind w/ No Snow: 100mph

Max Snow w/ Wind Load: 20lbs @130mph

# Geodesic Design

Portability: Our event dome frames pack down into small bundles that are easy to ship and handle. All domes come with illustrations and instructions for easy frame assembly. Our professional staff can provide on site training.

# Sturdy Frames

The synergetic geodesic design of our galvanized steel framework is extremely strong and can support most lighting and sound equipment, as well as your client's favorite art or advertisements. Our team will collaborate with your in-house music, lighting and interior design crews to determine the necessary size tubing.