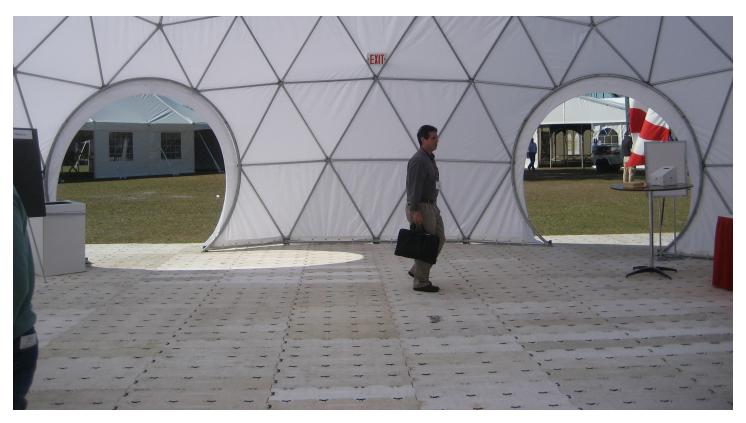

### **Event Doors:**

Our standard round event door, or hoop door, is perfect for large events. Each door includes a reinforcement hoop for structural integrity. We also offer the option to create your dome with openings that will accommodate either single or double pre-hung doors.