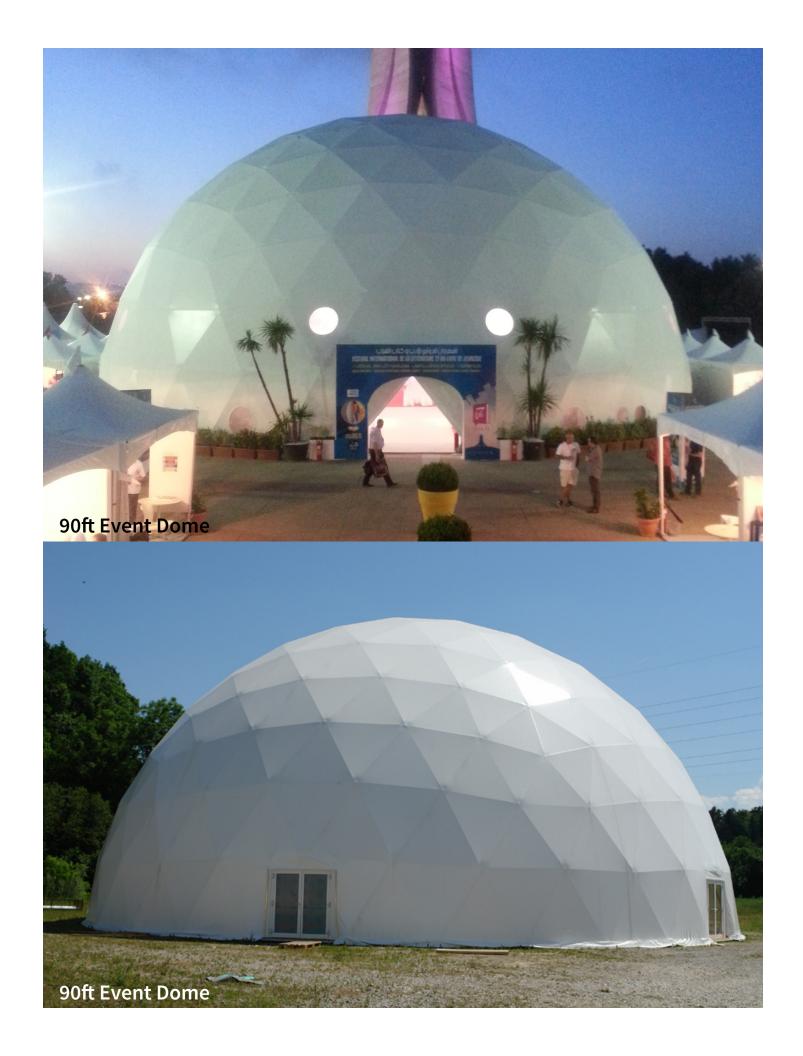

# HIGHER FREQUENCY

90ft (27m) Event**Dome** 

As the original designer and manufacturer of portable geodesic domes, Pacific Domes continues to produce the industry's best. Pacific Domes' customer service is second to none. Our production team will work hand-in-hand with you to design customized solutions.

# 90ft (27m) Dome Overheaads

90' Dome Elevation