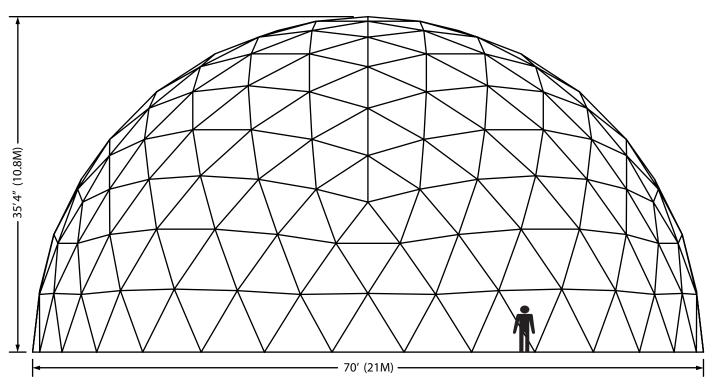

### Size & Weight

Floor Area: 3,926 sq.ft. (365 sq.meters) Ceiling Height: 35.3ft (10.8 meters)

**Approx. Dome Weight:** 10,760 lbs. (4,880.6 kg.)

Frame Package:

• Crate 1: 84" x 48" x 48" (2.4 x 1.2 x 2.3 meters)

### **Engineering**

No. of Struts: 555

Frequency: 6

Max Wind w/ No Snow: 100mph

Max Snow w/ Wind Load: 20lbs @130mph

# 70ft (21m) Dome Overheaads

70' Dome Elevation