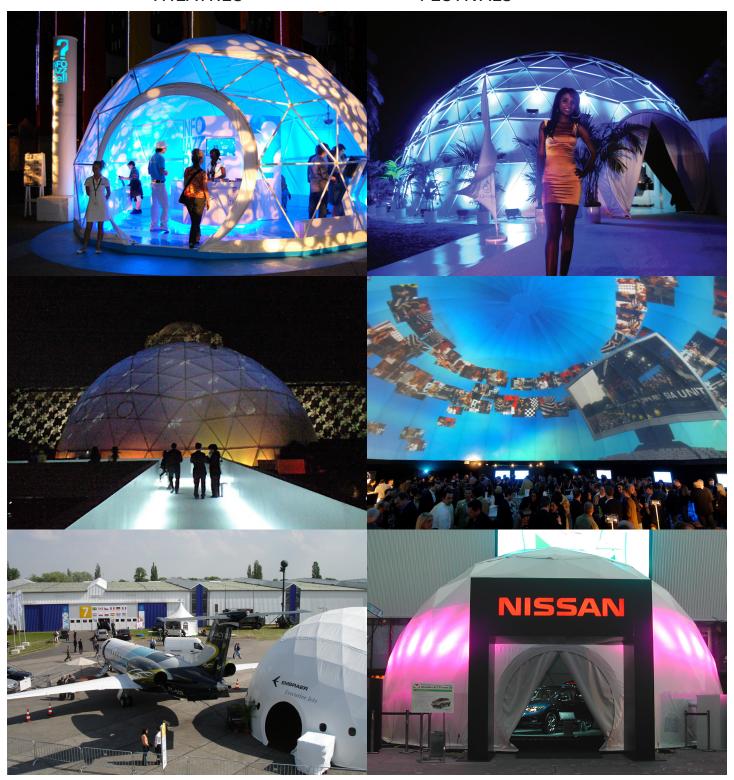

#### **OUTDOOR EVENT FABRICS**

**Event Lite:** Our Event Lite fabric is lightweight for ease of setup and it's perfect for digital projections. Logos and branding can be applied and the entire cover can be printed as well. This translucent fabric allows images to be seen both inside and outside the dome. Event Lite is 100% coated polyester, and weighs 7 oz. per sq. yard. It is flame resistant and water/mildew resistant. Event Lite covers are available in many colors.

**Event Vinyl:** Our Event Vinyl fabric is extremely durable and perfect for long term outdoor events. Logos and branding can be applied to it as well. It is available in Blackout for daytime projection or controlled lighting needs. Event Vinyl is vinyl coated polyester and weighs 17 oz. per sq. yard. It is flame resistant and water/mildew/UV resistant. Event Vinyl covers are available in many colors. Blackout Vinyl covers have limited color options.

#### INDOOR EVENT FABRICS

**Stretch Lite:** Our opalescent Stretch Lite fabric is beautiful for indoor events and fits the dome frame like a glove. It's perfect for digital projections. The translucent quality of the lighter colors allows images to be seen both inside and outside the dome. It is made from a Lycra® blend and weighs 5 oz. per sq. yard. Stretch Lite is flame resistant and is available in many colors.

**Theatre Fabric:** Our Theatre Fabric, for indoor theatres, will satisfy interior daytime projection requirements. It can be either 100% cotton or 100% polyester; both weigh 18 oz. per sq. yard. Theatre Fabric is flame resistant and available in black only.

### **Projection Day & Night**

Our Event Lite and Stretch Lite fabrics are ideal for projection and lighting. For nighttime projection, these translucent covers allow images to be seen both inside and outside the dome. For daytime events that require interior projection, we offer Blackout

Vinyl and Theatre Fabric covers.

### **CUSTOM PRINTING**

Pacific Domes specializes in producing custom-made covers that are fully printed. Our digital printing utilizes a dye sublimation process which transfers high resolution images directly to the fabric. This method allows us to create one-of-a-kind dome covers that feature our clients' artwork, graphics, logos and branding. Because domes capture attention from every angle, printed covers are a unique way for advertisers to get their message out in front of consumers. The exterior visibility of the dome's cover offers high-impact marketing opportunities that stand out from the crowd. The dome also serves as a giant canvas for those who love to paint their own creative artwork.