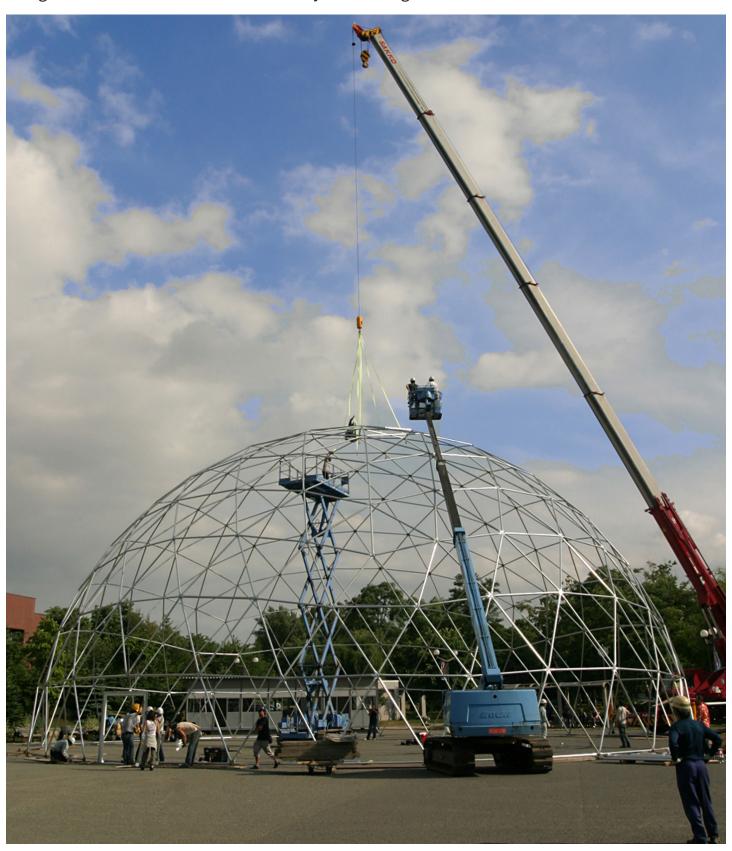

## **Assembly**

Assembly Time: 16 hours with crew of 5

**Required Equipment:** 60 ton crane, 1 x 35' rt scissors, 1 x 80' stick boom,

Jackhammer, 6k Variable Reach Fork

# Geodesic Design

Portability: Our event dome frames pack down into small bundles that are easy to ship and handle. All domes come with illustrations and instructions for easy frame assembly. Our professional staff can provide on site training.