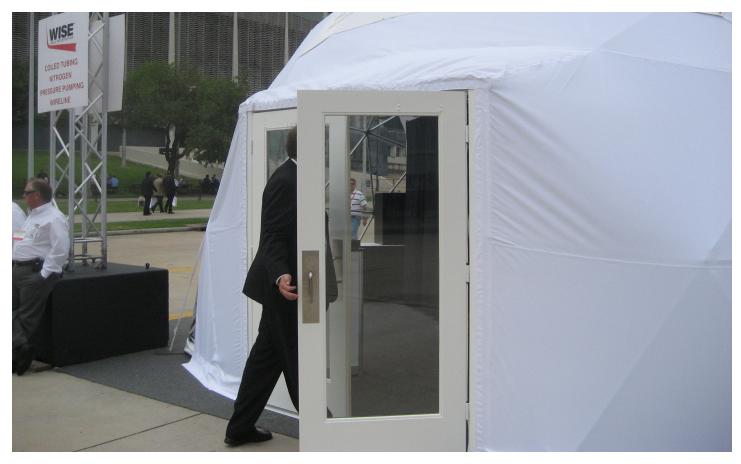

### **Event Doors:**

Our standard round event door, or hoop door, is perfect for large events. Each door includes a reinforcement hoop for structural integrity. We also offer the option to create your dome with openings that will accommodate either single or double pre-hung doors.

## **Event Dome Package Includes**

Frame: Standard 1.3" galvanized steel frame with hardware

Cover: Vinyl cover

**Doors:** 3 round door with reinforcement hoop

Windows: 2 HVAC Ports

**Anchoring:** Hardware for any type of surface **Instructions:** Dome care & assembly manual