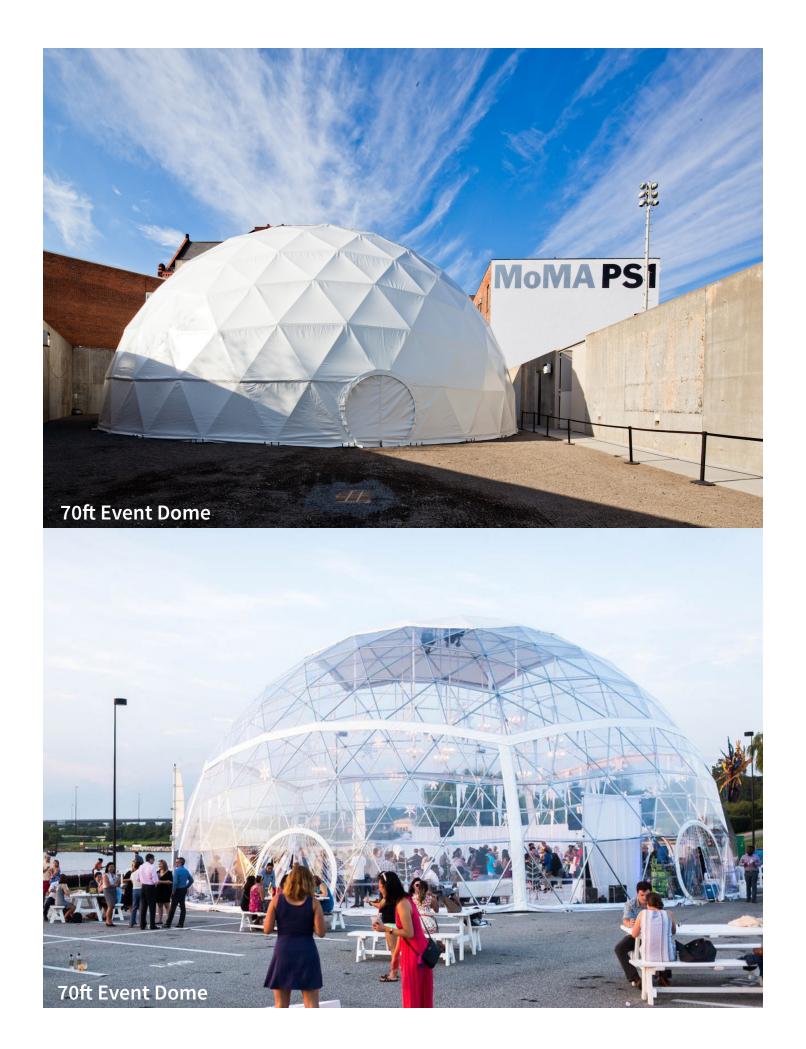

### Visually compelling

Our event domes provide a visually striking alternative to conventional square tents, which is why they are often sought out by marketing agencies and event planners. They have become very popular for experiential and mobile marketing campaigns because they offer solutions that transcend the ordinary.

### **Event Doors:**

Our standard round event door, or hoop door, is perfect for large events. Each door includes a reinforcement hoop for structural integrity. We also offer the option to create your dome with openings that will accommodate either single or double pre-hung doors.