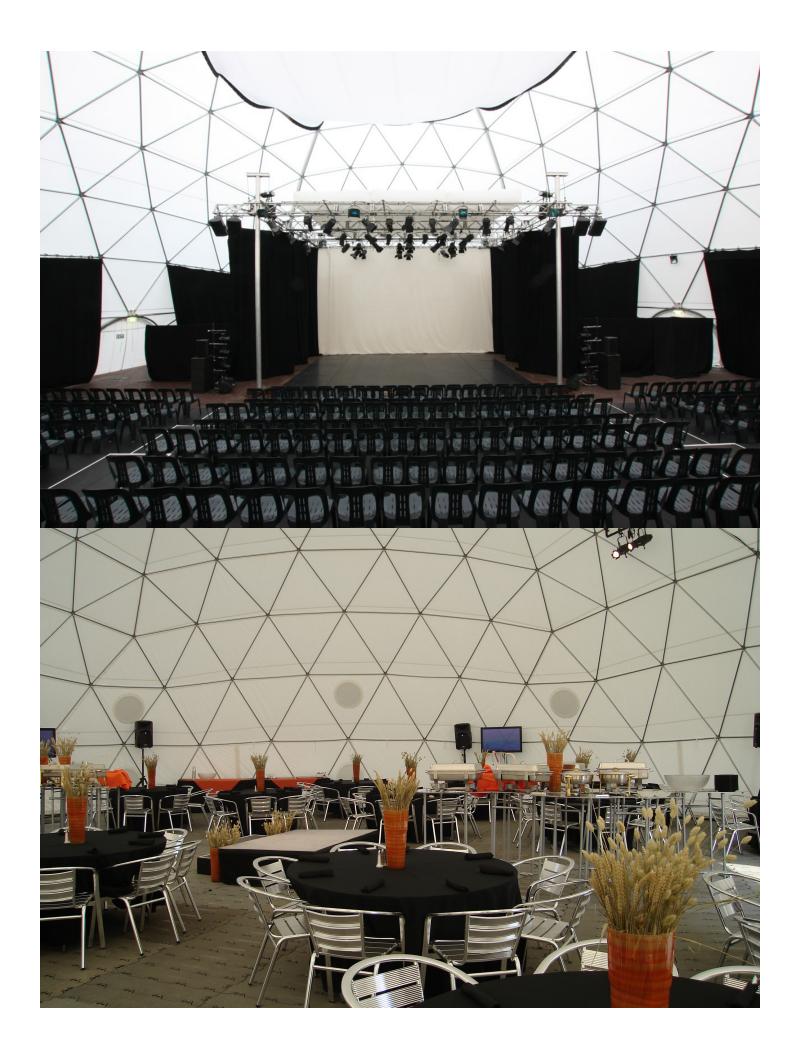

### **Seating**

Standing: 560 people Row Seating: 400 people

Buffet: 300 people

Round Tables: 250 people

# 70ft (21m) Dome Overheaads

70' Dome Elevation

### Visually compelling

Our event domes provide a visually striking alternative to conventional square tents, which is why they are often sought out by marketing agencies and event planners. They have become very popular for experiential and mobile marketing campaigns because they offer solutions that transcend the ordinary.

### INTERIOR FREEDOM

The entire interior space is open to your creativity. Our domes are free-standing, no support poles to obstruct your valuable layout. The geodesic design of our framework is extremely strong and can support lighting and sound equipment, as well as your favorite art or advertisements. Our staff will collaborate with your in-house lighting and interior designers. The possibilities are endless.