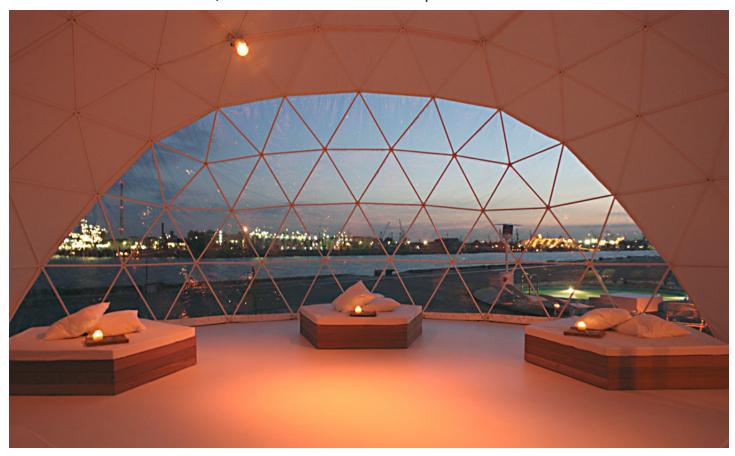

### INTERIOR FREEDOM

The entire interior space is open to your creativity. Our domes are free-standing, no support poles to obstruct your valuable layout. The geodesic design of our framework is extremely strong and can support lighting and sound equipment, as well as your favorite art or advertisements. Our staff will collaborate with your in-house lighting and interior designers. The possibilities are endless.

### Windows and Skylights:

Pacific Domes offers bay windows and skylight roofs. These options can be added to your dome for providing views or for allowing more natural light in. We also offer portal windows, which are small and round, that can be removed or replaced with screens for ventilation.