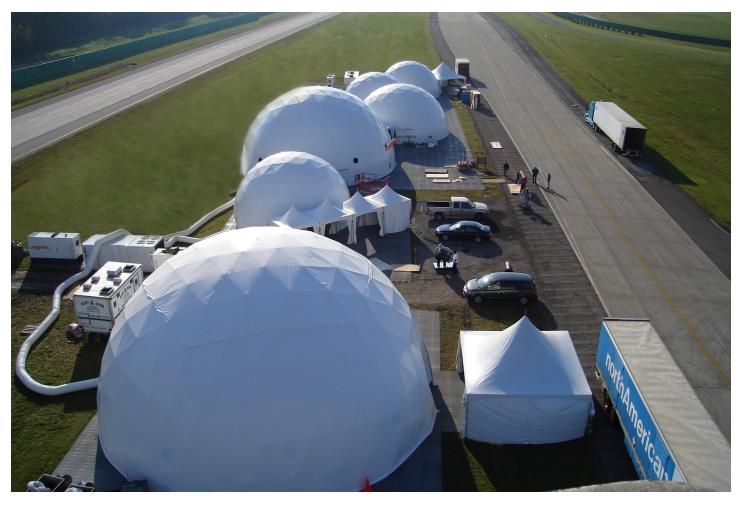

# HIGHER FREQUENCY

70ft (21m) Event**Dome** 

As the original designer and manufacturer of portable geodesic domes, Pacific Domes continues to produce the industry's best. Pacific Domes' customer service is second to none. Our production team will work hand-in-hand with you to design customized solutions.

### Size & Weight

Floor Area: 3,926 sq.ft. (365 sq.meters) Ceiling Height: 35.3ft (10.8 meters)

**Approx. Dome Weight:** 10,760 lbs. (4,880.6 kg.)

Frame Package:

• Crate 1: 84" x 48" x 48" (2.4 x 1.2 x 2.3 meters)

**Cover Package:** 

• 6 Crates: 114" x 46" x 44" (2.9 x 1.1 x 1.1 meters)

### **Engineering**

No. of Struts: 555

Frequency: 6

Max Wind w/ No Snow: 100mph

Max Snow w/ Wind Load: 20lbs @130mph

## **Assembly**

Assembly Time: 16 hours with crew of 5

**Required Equipment:** 60 ton crane, 1 x 35' rt scissors, 1 x 80' stick boom,

Jackhammer, 6k Variable Reach Fork

## **Event Dome Package Includes**

Frame: Standard 1.3" galvanized steel frame with hardware

Cover: Vinyl cover

**Doors:** 3 round door with reinforcement hoop

Windows: 2 HVAC Ports

**Anchoring:** Hardware for any type of surface **Instructions:** Dome care & assembly manual

### **Seating**

Standing: 560 people Row Seating: 400 people

Buffet: 300 people

Round Tables: 250 people