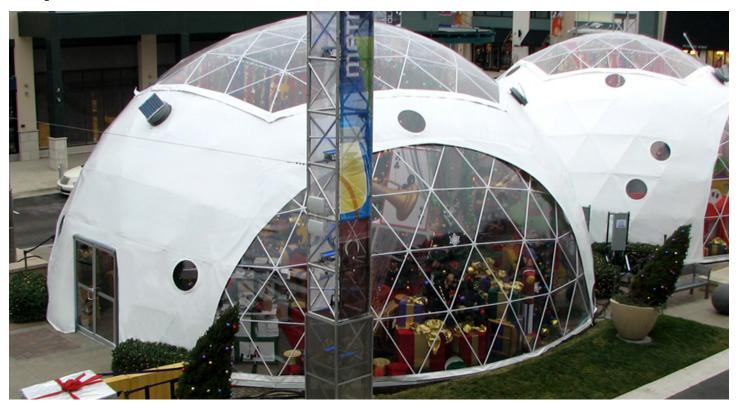

### **Connecting Domes:**

Multiple domes can be connected to create a magnificent modular complex! You can even connect as few as just two domes together. We will connect your domes through the round event doors, using either short or long tunnels.

### Windows and Skylights:

Pacific Domes offers bay windows and skylight roofs. These options can be added to your dome for providing views or for allowing more natural light in. We also offer portal windows, which are small and round, that can be removed or replaced with screens for ventilation.