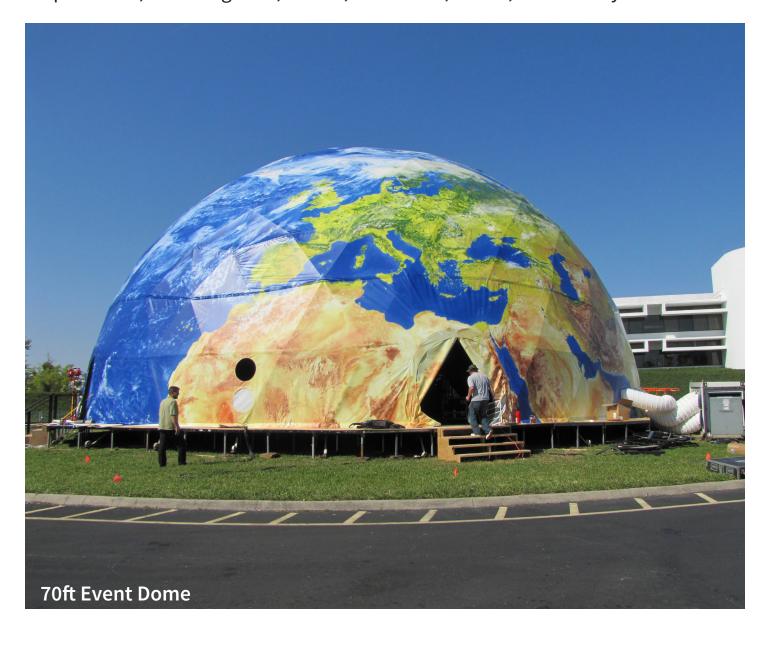

### **CUSTOM PRINTING**

Pacific Domes specializes in producing custom-made covers that are fully printed. Our digital printing utilizes a dye sublimation process which transfers high resolution images directly to the fabric. This method allows us to create one-of-a-kind dome covers that feature our clients' artwork, graphics, logos and branding. Because domes capture attention from every angle, printed covers are a unique way for advertisers to get their message out in front of consumers. The exterior visibility of the dome's cover offers high-impact marketing opportunities that stand out from the crowd. The dome also serves as a giant canvas for those who love to paint their own creative artwork.