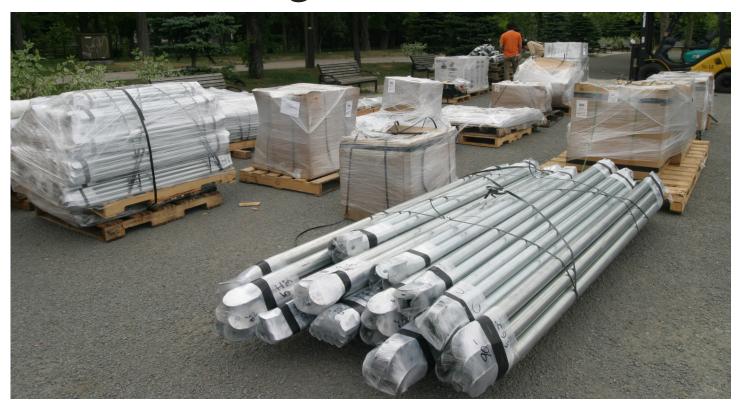

### Size & Weight

Floor Area: 3,926 sq.ft. (365 sq.meters) Ceiling Height: 35.3ft (10.8 meters)

**Approx. Dome Weight:** 10,760 lbs. (4,880.6 kg.)

Frame Package:

• Crate 1: 84" x 48" x 48" (2.4 x 1.2 x 2.3 meters)

**Cover Package:** 

• 6 Crates: 114" x 46" x 44" (2.9 x 1.1 x 1.1 meters)

# Geodesic Design

Portability: Our event dome frames pack down into small bundles that are easy to ship and handle. All domes come with illustrations and instructions for easy frame assembly. Our professional staff can provide on site training.