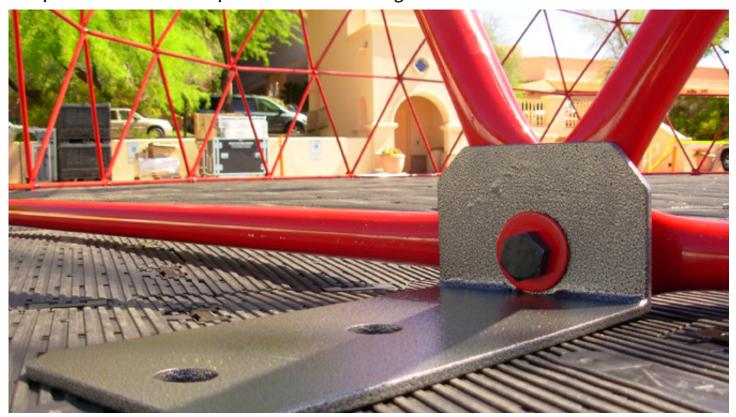

Anchoring: Pacific Domes will supply the appropriate anchors to secure the dome frame to a deck, asphalt, concrete or earth.

Powder Coating: We offer powder coating as an option. It's a quality, colorful finish that can be applied to the frame. There are many colors to choose from and the coating will not fade.

# Sturdy Frames

The synergetic geodesic design of our galvanized steel framework is extremely strong and can support most lighting and sound equipment, as well as your client's favorite art or advertisements. Our team will collaborate with your in-house music, lighting and interior design crews to determine the necessary size tubing.