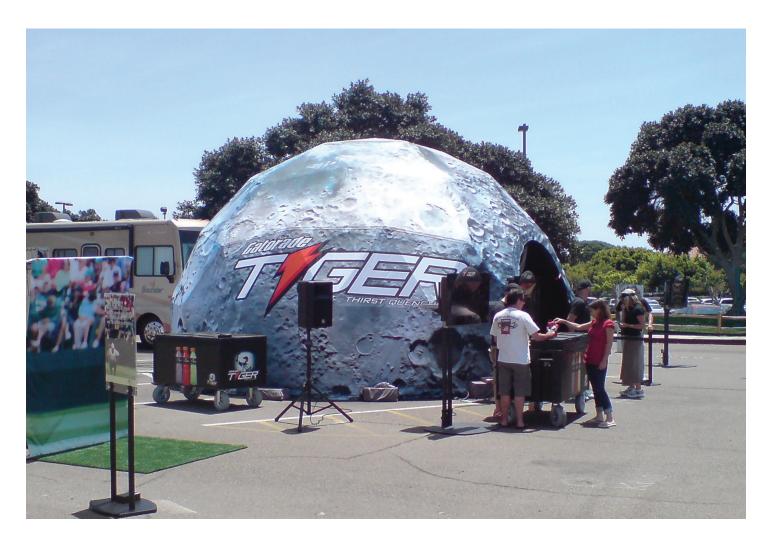

### **CUSTOM PRINTING**

Pacific Domes specializes in producing custom-made covers that are fully printed. Our digital printing utilizes a dye sublimation process which transfers high resolution images directly to the fabric. This method allows us to create one-of-a-kind dome covers that feature our clients' artwork, graphics, logos and branding. Because domes capture attention from every angle, printed covers are a unique way for advertisers to get their message out in front of consumers. The exterior visibility of the dome's cover offers high-impact marketing opportunities that stand out from the crowd. The dome also serves as a giant canvas for those who love to paint their own creative artwork.

#### VINYL GRAPHICS

The dome's exterior is highly visible and therefore offers excellent branding opportunities. Logos and graphics can be printed on high performance vinyl appliques for temporary or event specific use. These appliques are compatible with both our Event Lite and Event Vinyl covers. They are easy to apply and can simply be removed from the dome when desired. Appliques are a good choice for marketers when flexibility is needed. Messages that are displayed on the dome's cover can be changed with relative ease.