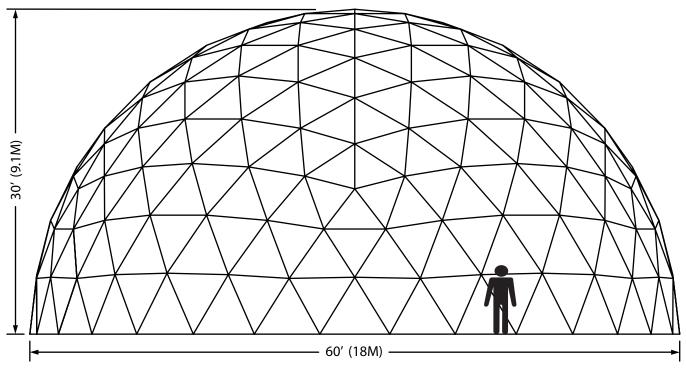

## 60ft (18m) Dome Specs

### Size & Weight

Floor Area: 2,800 sq.ft. (260 sq.meters)

Ceiling Height: 30ft. (9.1 meters)

**Approx. Dome Weight:** 6,930 lbs. (3,143 kg.)

Frame Package:

Pallet 1: 96" x 48" x 27" (2.4 x 1.2 x .7 meters)
Pallet 2: 96" x 48" x 26" (2.4 x 1.2 x .7 meters)

### **Engineering**

No. of Struts: 555

Frequency: 6

Max Wind w/ No Snow: 100mph

Max Snow w/ Wind Load: 20lbs @130mph