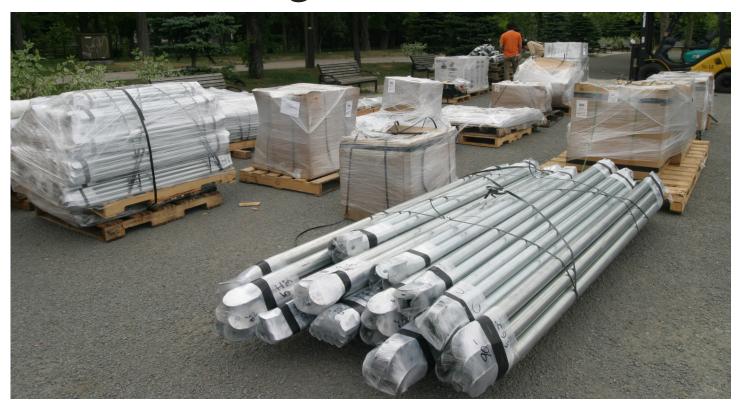

### Size & Weight

Floor Area: 2,800 sq.ft. (260 sq.meters)

Ceiling Height: 30ft. (9.1 meters)

**Approx. Dome Weight:** 6,930 lbs. (3,143 kg.)

Frame Package:

Pallet 1: 96" x 48" x 27" (2.4 x 1.2 x .7 meters)
Pallet 2: 96" x 48" x 26" (2.4 x 1.2 x .7 meters)

**Cover Package:** 

Pallet 1: 72" x 48" x 48" (1.8 x 1.2 x 1.2 meters)

# Geodesic Design

Portability: Our event dome frames pack down into small bundles that are easy to ship and handle. All domes come with illustrations and instructions for easy frame assembly. Our professional staff can provide on site training.