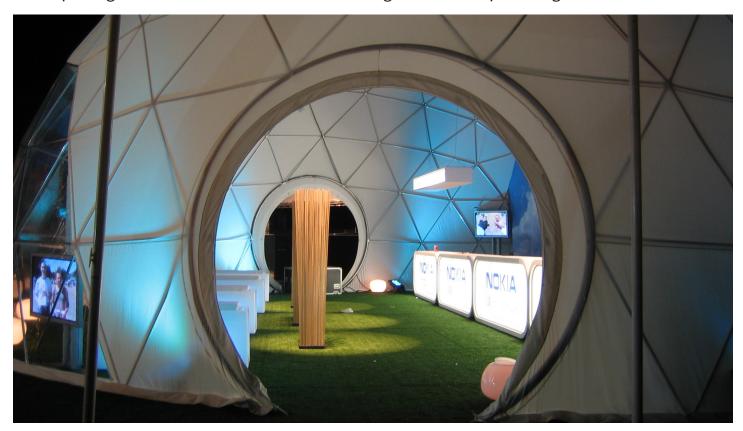

### **Connecting Domes:**

Multiple domes can be connected to create a magnificent modular complex! You can even connect as few as just two domes together. We will connect your domes through the round event doors, using either short or long tunnels.

### **Projection Day & Night**

Our Event Lite and Stretch Lite fabrics are ideal for projection and lighting. For nighttime projection, these translucent covers allow images to be seen both inside and outside the dome. For daytime events that require interior projection, we offer Blackout