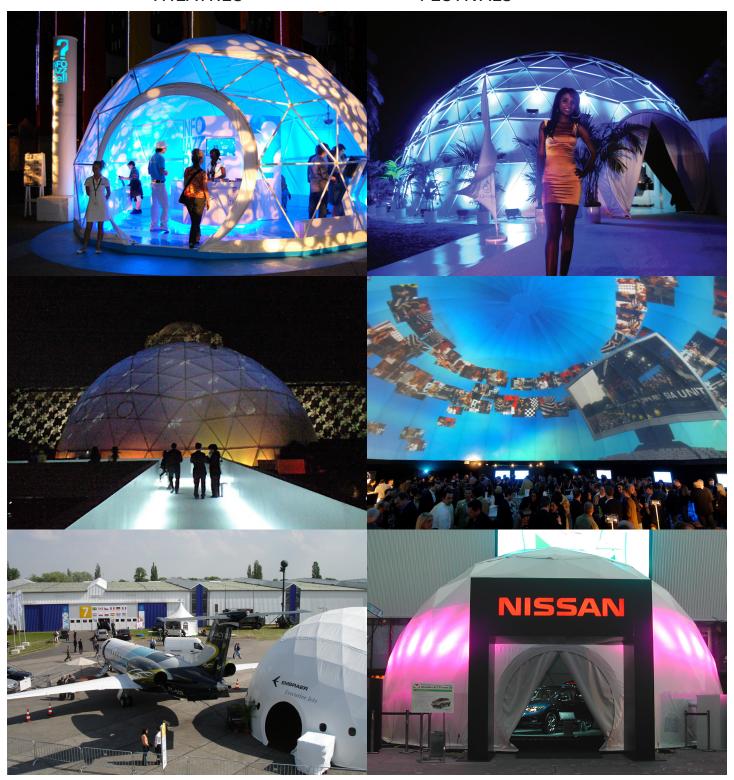

## **Event Dome Covers**

#### **OUTDOOR EVENT FABRICS**

**Event Lite:** Our Event Lite fabric is lightweight for ease of setup and it's perfect for digital projections. Logos and branding can be applied and the entire cover can be printed as well. This translucent fabric allows images to be seen both inside and outside the dome. Event Lite is 100% coated polyester, and weighs 7 oz. per sq. yard. It is flame resistant and water/mildew resistant. Event Lite covers are available in many colors.

**Event Vinyl:** Our Event Vinyl fabric is extremely durable and perfect for long term outdoor events. Logos and branding can be applied to it as well. It is available in Blackout for daytime projection or controlled lighting needs. Event Vinyl is vinyl coated polyester and weighs 17 oz. per sq. yard. It is flame resistant and water/mildew/UV resistant. Event Vinyl covers are available in many colors. Blackout Vinyl covers have limited color options.

### **Projection Day & Night**

Our Event Lite and Stretch Lite fabrics are ideal for projection and lighting. For nighttime projection, these translucent covers allow images to be seen both inside and outside the dome. For daytime events that require interior projection, we offer Blackout

### **CUSTOM PRINTING**

Pacific Domes specializes in producing custom-made covers that are fully printed. Our digital printing utilizes a dye sublimation process which transfers high resolution images directly to the fabric. This method allows us to create one-of-a-kind dome covers that feature our clients' artwork, graphics, logos and branding. Because domes capture attention from every angle, printed covers are a unique way for advertisers to get their message out in front of consumers. The exterior visibility of the dome's cover offers high-impact marketing opportunities that stand out from the crowd. The dome also serves as a giant canvas for those who love to paint their own creative artwork.