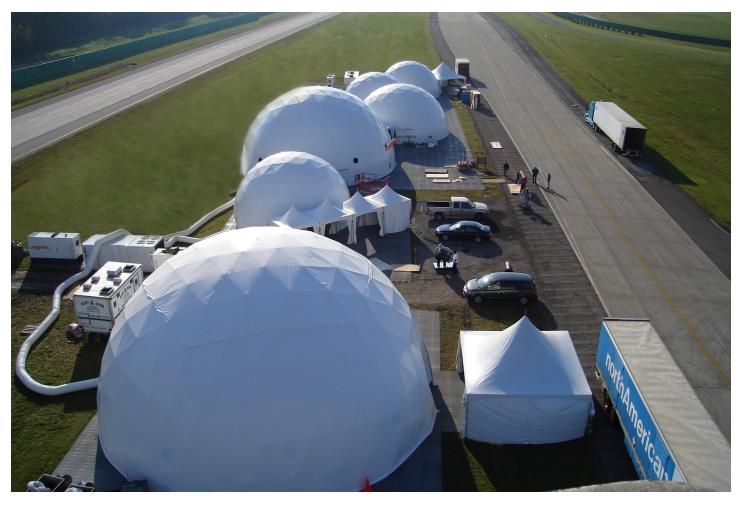

# 60ft (18m) Dome Overheaads

60' Dome Elevation

### **Connecting Domes:**

Multiple domes can be connected to create a magnificent modular complex! You can even connect as few as just two domes together. We will connect your domes through the round event doors, using either short or long tunnels.

### **Event Dome Ventilation:**

Event domes can be used during all types of weather conditions. Pacific Domes can provide heating or air-conditioning as needed for your event. Our domes are equipped with openings for HVAC units. We also offer optional solar fans, that are environmentally friendly and powered by the sun, to control humidity and temperature levels. The removable roof may be left open and the side walls, or base flaps, may be rolled up for fair weather events.