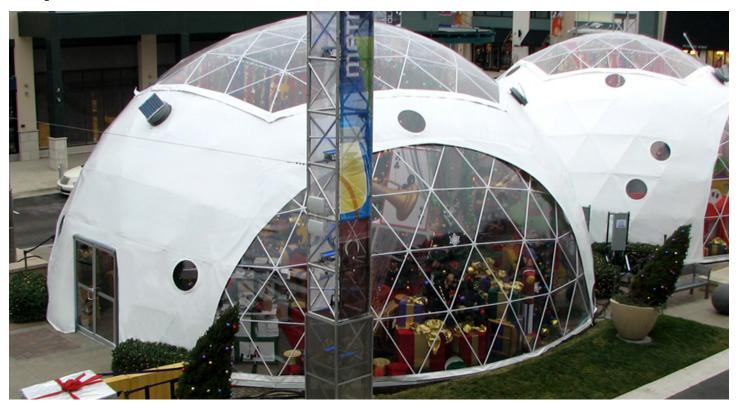

#### **OUTDOOR EVENT FABRICS**

**Event Lite:** Our Event Lite fabric is lightweight for ease of setup and it's perfect for digital projections. Logos and branding can be applied and the entire cover can be printed as well. This translucent fabric allows images to be seen both inside and outside the dome. Event Lite is 100% coated polyester, and weighs 7 oz. per sq. yard. It is flame resistant and water/mildew resistant. Event Lite covers are available in many colors.

**Event Vinyl:** Our Event Vinyl fabric is extremely durable and perfect for long term outdoor events. Logos and branding can be applied to it as well. It is available in Blackout for daytime projection or controlled lighting needs. Event Vinyl is vinyl coated polyester and weighs 17 oz. per sq. yard. It is flame resistant and water/mildew/UV resistant. Event Vinyl covers are available in many colors. Blackout Vinyl covers have limited color options.

### Windows and Skylights:

Pacific Domes offers bay windows and skylight roofs. These options can be added to your dome for providing views or for allowing more natural light in. We also offer portal windows, which are small and round, that can be removed or replaced with screens for ventilation.