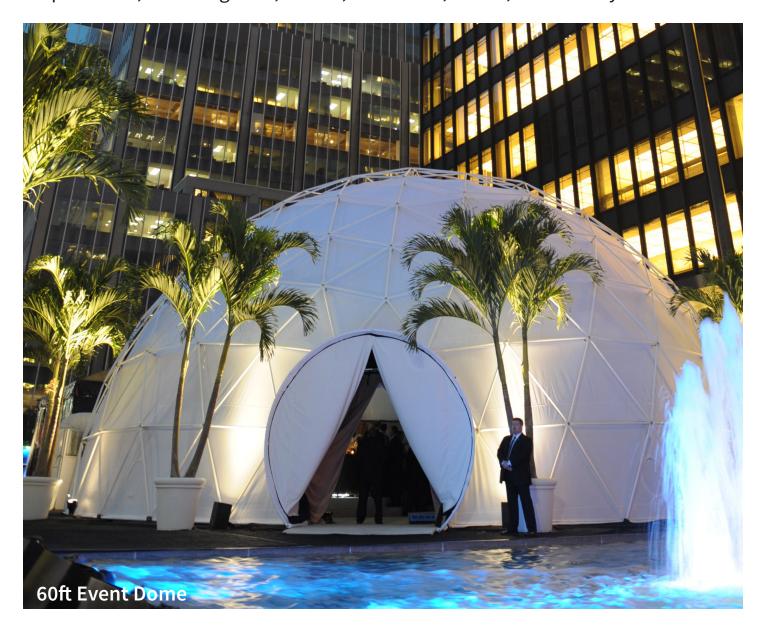

Our event domes are a crowd favorite at every music festival, performance, trade show, and convention. Advancing the future of the Event Marketing Industry, Pacific Domes is proud to have established relationships with world-renown corporations, including Audi, Canon, Coca-Cola, Geico, GM and Toyota.

### **CUSTOM PRINTING**

Pacific Domes specializes in producing custom-made covers that are fully printed. Our digital printing utilizes a dye sublimation process which transfers high resolution images directly to the fabric. This method allows us to create one-of-a-kind dome covers that feature our clients' artwork, graphics, logos and branding. Because domes capture attention from every angle, printed covers are a unique way for advertisers to get their message out in front of consumers. The exterior visibility of the dome's cover offers high-impact marketing opportunities that stand out from the crowd. The dome also serves as a giant canvas for those who love to paint their own creative artwork.

### Visually compelling

Our event domes provide a visually striking alternative to conventional square tents, which is why they are often sought out by marketing agencies and event planners. They have become very popular for experiential and mobile marketing campaigns because they offer solutions that transcend the ordinary.