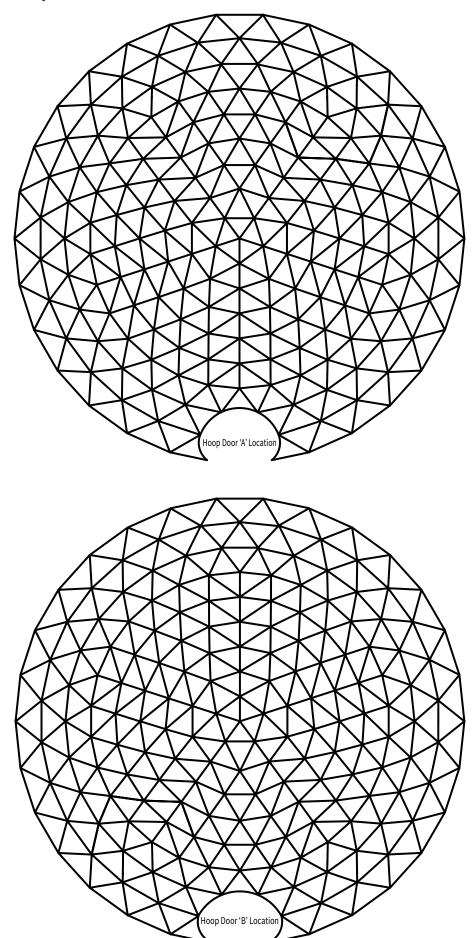

### **Event Doors:**

Our standard round event door, or hoop door, is perfect for large events. Each door includes a reinforcement hoop for structural integrity. We also offer the option to create your dome with openings that will accommodate either single or double pre-hung doors.

### **Connecting Domes:**

Multiple domes can be connected to create a magnificent modular complex! You can even connect as few as just two domes together. We will connect your domes through the round event doors, using either short or long tunnels.