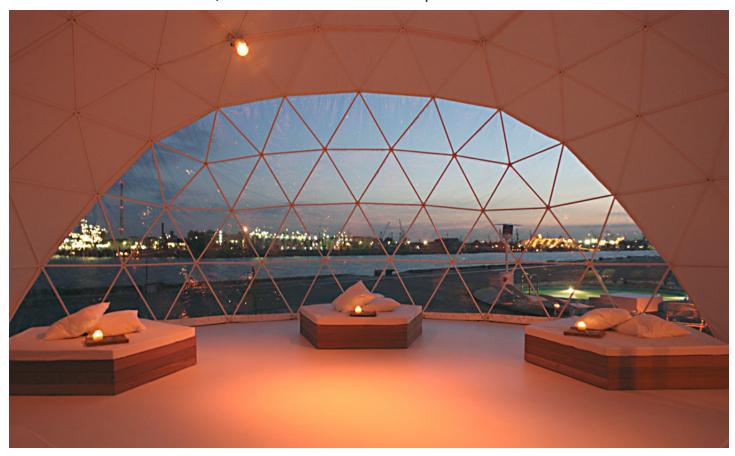

### INTERIOR FREEDOM

The entire interior space is open to your creativity. Our domes are free-standing, no support poles to obstruct your valuable layout. The geodesic design of our framework is extremely strong and can support lighting and sound equipment, as well as your favorite art or advertisements. Our staff will collaborate with your in-house lighting and interior designers. The possibilities are endless.

# Sturdy Frames

The synergetic geodesic design of our galvanized steel framework is extremely strong and can support most lighting and sound equipment, as well as your client's favorite art or advertisements. Our team will collaborate with your in-house music, lighting and interior design crews to determine the necessary size tubing.