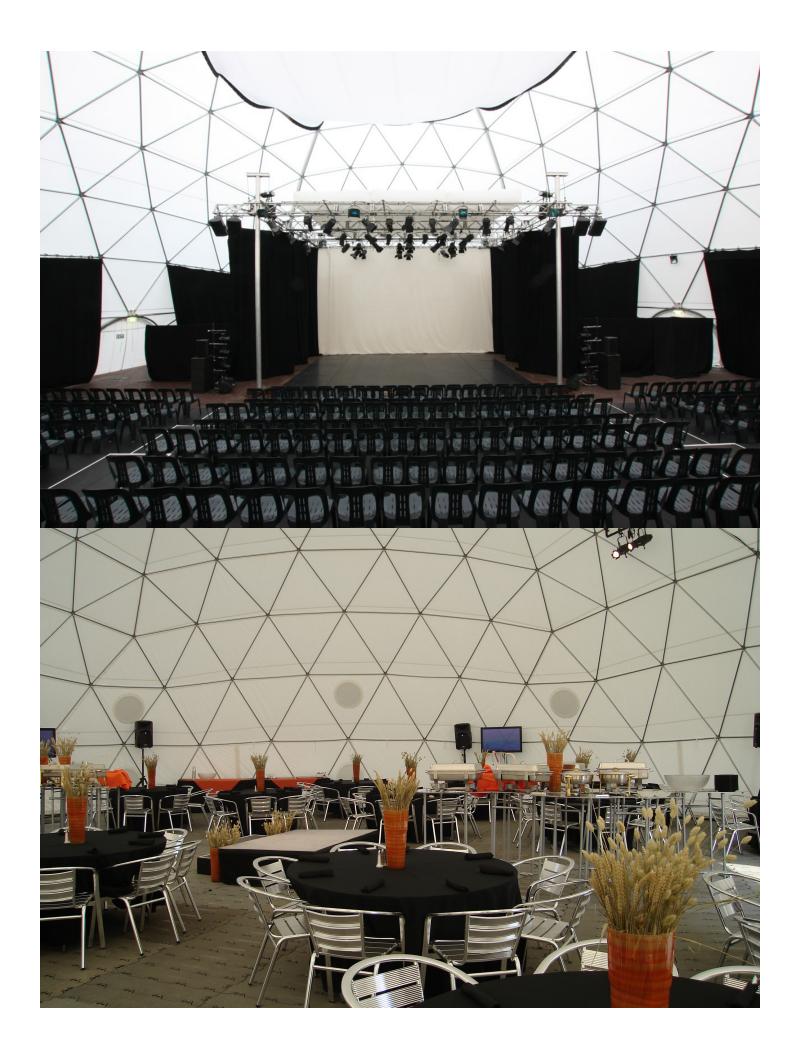

### **Seating**

Standing: 300 people Row Seating: 200 people

Buffet: 170 people

Round Tables: 150 people

# 60ft (18m) Dome Overheaads

60' Dome Elevation

### INTERIOR FREEDOM

The entire interior space is open to your creativity. Our domes are free-standing, no support poles to obstruct your valuable layout. The geodesic design of our framework is extremely strong and can support lighting and sound equipment, as well as your favorite art or advertisements. Our staff will collaborate with your in-house lighting and interior designers. The possibilities are endless.