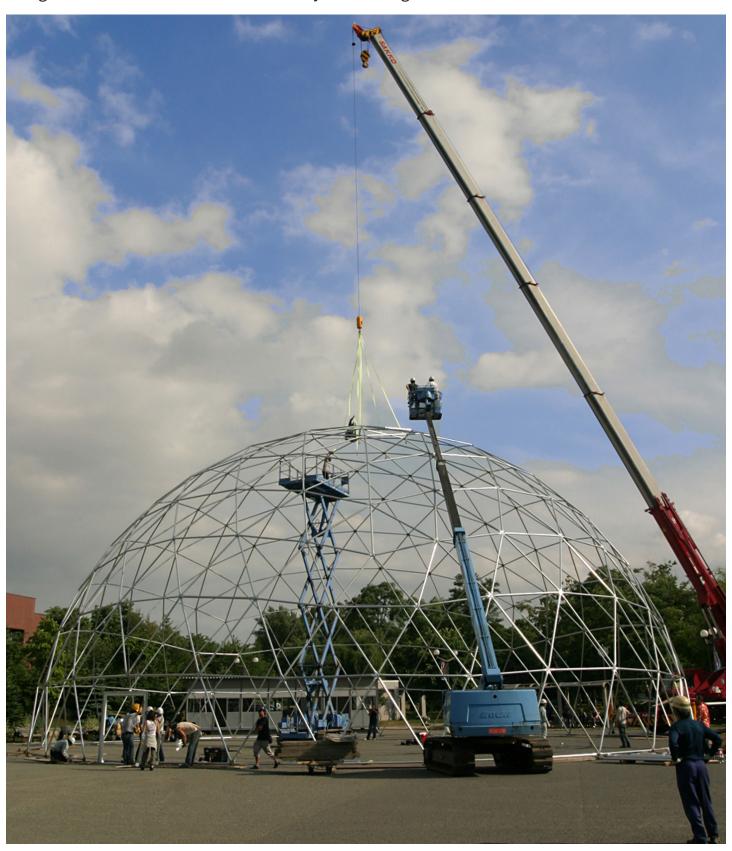

## **Assembly**

Assembly Time: 14 hours with crew of 4

Required Equipment: 10k reach, 56' boom, 80' boom if vinyl, 2 x 8' A-Frame, 30'

Electric Scissor, Jackhammer

# Geodesic Design

Portability: Our event dome frames pack down into small bundles that are easy to ship and handle. All domes come with illustrations and instructions for easy frame assembly. Our professional staff can provide on site training.