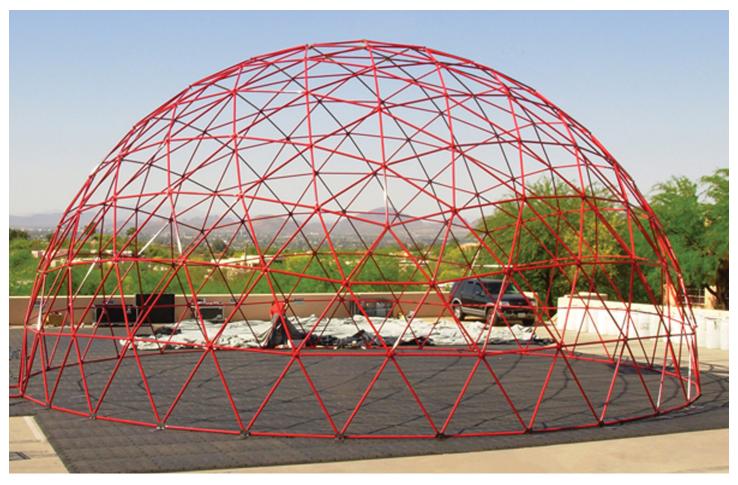

### **Engineering**

No. of Struts: 555

Frequency: 6

Max Wind w/ No Snow: 100mph

Max Snow w/ Wind Load: 20lbs @130mph

# Sturdy Frames

The synergetic geodesic design of our galvanized steel framework is extremely strong and can support most lighting and sound equipment, as well as your client's favorite art or advertisements. Our team will collaborate with your in-house music, lighting and interior design crews to determine the necessary size tubing.