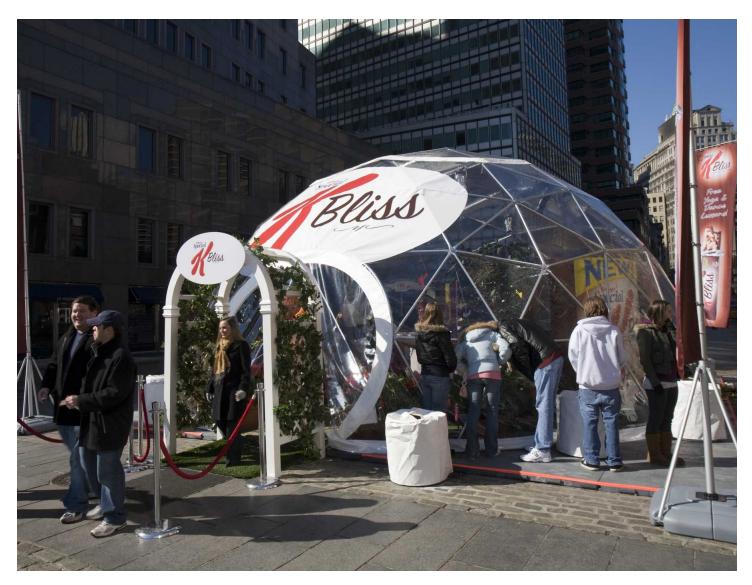

Let us produce a geodesic event dome that will be superior to a standard event tent. Showcase your image, brand, trademark, or logo to the world on the walls of your custom-printed cover, or customize a projection dome to create a stunning immersive environment.

Our event domes are a crowd favorite at every music festival, performance, trade show, and convention. Advancing the future of the Event Marketing Industry, Pacific Domes is proud to have established relationships with world-renown corporations, including Audi, Canon, Coca-Cola, Geico, GM and Toyota.

### **CUSTOM PRINTING**

Pacific Domes specializes in producing custom-made covers that are fully printed. Our digital printing utilizes a dye sublimation process which transfers high resolution images directly to the fabric. This method allows us to create one-of-a-kind dome covers that feature our clients' artwork, graphics, logos and branding. Because domes capture attention from every angle, printed covers are a unique way for advertisers to get their message out in front of consumers. The exterior visibility of the dome's cover offers high-impact marketing opportunities that stand out from the crowd. The dome also serves as a giant canvas for those who love to paint their own creative artwork.

### Visually compelling

Our event domes provide a visually striking alternative to conventional square tents, which is why they are often sought out by marketing agencies and event planners. They have become very popular for experiential and mobile marketing campaigns because they offer solutions that transcend the ordinary.