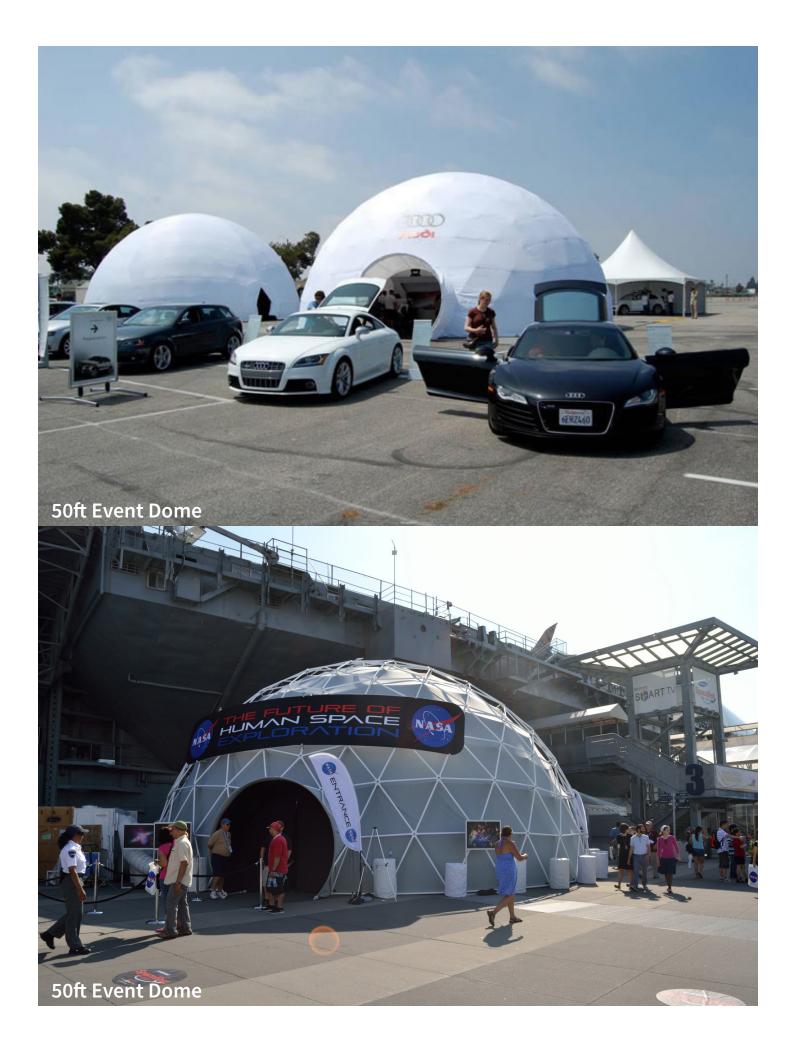

Our event domes are a crowd favorite at every music festival, performance, trade show, and convention. Advancing the future of the Event Marketing Industry, Pacific Domes is proud to have established relationships with world-renown corporations, including Audi, Canon, Coca-Cola, Geico, GM and Toyota.

### **CUSTOM PRINTING**

Pacific Domes specializes in producing custom-made covers that are fully printed. Our digital printing utilizes a dye sublimation process which transfers high resolution images directly to the fabric. This method allows us to create one-of-a-kind dome covers that feature our clients' artwork, graphics, logos and branding. Because domes capture attention from every angle, printed covers are a unique way for advertisers to get their message out in front of consumers. The exterior visibility of the dome's cover offers high-impact marketing opportunities that stand out from the crowd. The dome also serves as a giant canvas for those who love to paint their own creative artwork.