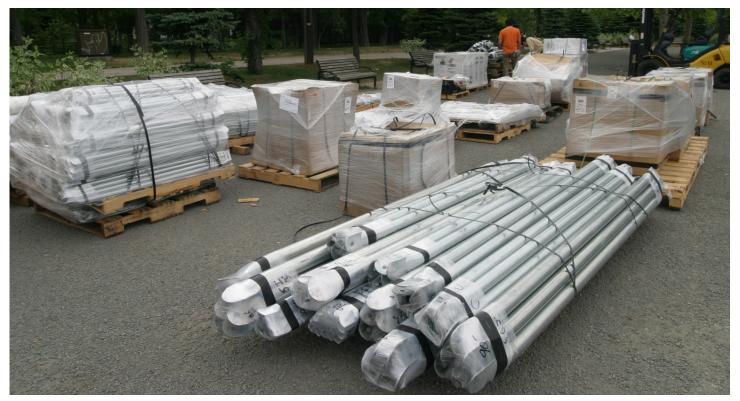

## 50ft (15m) Dome Specs

Size & Weight Floor Area: 1,962.5 sq.ft. (182.3 sq.meters) Ceiling Height: 24.5ft (7.5 meters) Approx. Dome Weight: 6,130 lbs. (2,780.5 kg.) Frame Package:

• Pallet 1: 69" x 43" x 36" (1.22 x 1.22 x 1.22 meters)

• Pallet 2: 68" x 43" x 28" (1.22 x 1.22 x 1.22 meters)

### Cover Package:

• Pallet 1: 48" x 48" x 48" (1.75 x 1.0 x .9 meters)

### Engineering

No. of Struts: 555 Frequency: 6 Max Wind w/ No Snow: 100mph Max Snow w/ Wind Load: 20lbs @130mph

### Assembly

Assembly Time: 14 hours with crew of 4 Required Equipment: 10k reach, 54' boom, 2 x 8' A-Frame, 25' Electric Scissor, Jackhammer