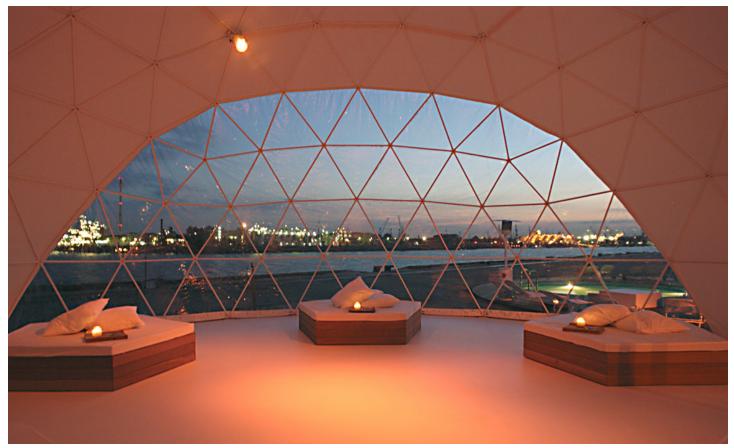

### **Projection Day & Night**

Our Event Lite and Stretch Lite fabrics are ideal for projection and lighting. For nighttime projection, these translucent covers allow images to be seen both inside and outside the dome. For daytime events that require interior projection, we offer Blackout

### INTERIOR FREEDOM

The entire interior space is open to your creativity. Our domes are free-standing, no support poles to obstruct your valuable layout. The geodesic design of our framework is extremely strong and can support lighting and sound equipment, as well as your favorite art or advertisements. Our staff will collaborate with your in-house lighting and interior designers. The possibilities are endless.