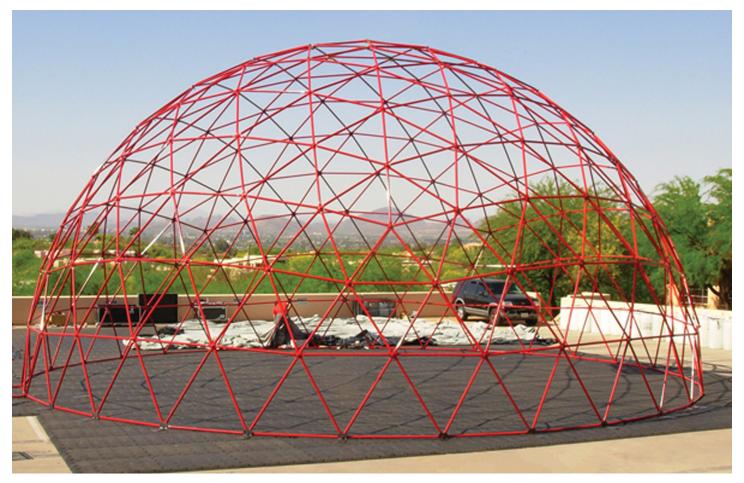

## 50ft (15m) EventDome

As the original designer and manufacturer of portable geodesic domes, Pacific Domes continues to produce the industry's best. Pacific Domes' customer service is second to none. Our production team will work hand-in-hand with you to design customized solutions.

## 50ft (15m) Dome Specs

Size & Weight Floor Area: 1,962.5 sq.ft. (182.3 sq.meters) Ceiling Height: 24.5ft (7.5 meters) Approx. Dome Weight: 6,130 lbs. (2,780.5 kg.) Frame Package:

• Pallet 1: 69" x 43" x 36" (1.22 x 1.22 x 1.22 meters)

### Engineering

No. of Struts: 555 Frequency: 6 Max Wind w/ No Snow: 100mph Max Snow w/ Wind Load: 20lbs @130mph

### INTERIOR FREEDOM

The entire interior space is open to your creativity. Our domes are free-standing, no support poles to obstruct your valuable layout. The geodesic design of our framework is extremely strong and can support lighting and sound equipment, as well as your favorite art or advertisements. Our staff will collaborate with your in-house lighting and interior designers. The possibilities are endless.

# Sturdy Frames

The synergetic geodesic design of our galvanized steel framework is extremely strong and can support most lighting and sound equipment, as well as your client's favorite art or advertisements. Our team will collaborate with your in-house music, lighting and interior design crews to determine the necessary size tubing.