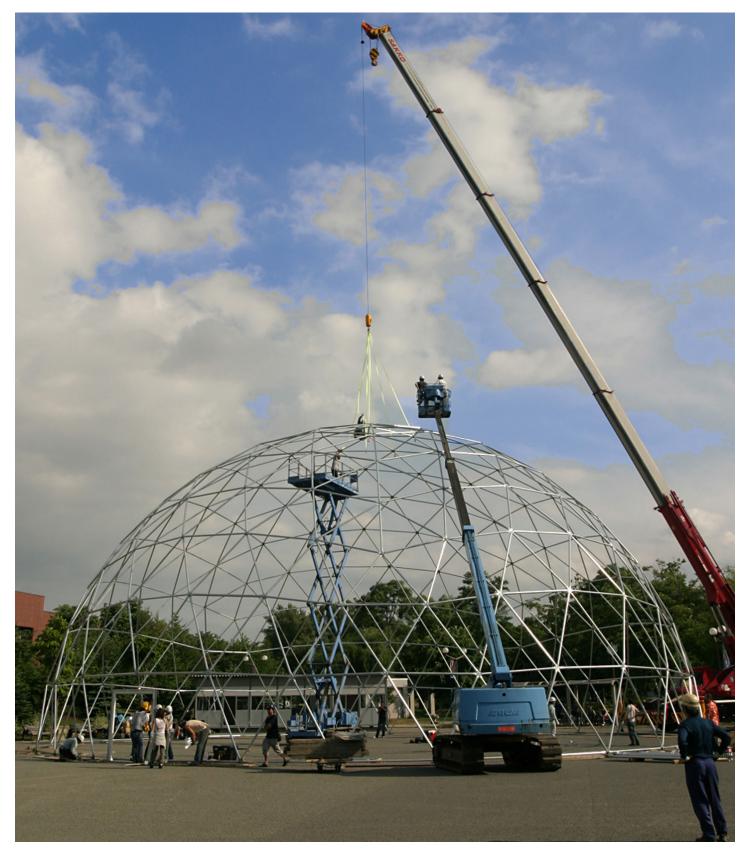

### Assembly

Assembly Time: 14 hours with crew of 4 Required Equipment: 10k reach, 54' boom, 2 x 8' A-Frame, 25' Electric Scissor, Jackhammer

### 50ft (15m) Dome Overheaads