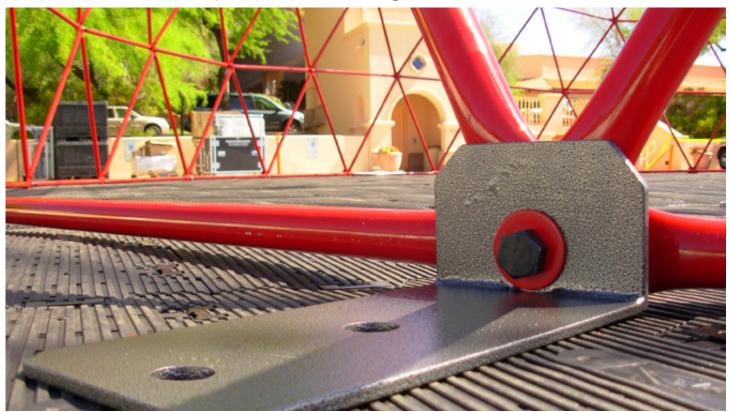

## Geodesic Design

Portability: Our event dome frames pack down into small bundles that are easy to ship and handle. All domes come with illustrations and instructions for easy frame assembly. Our professional staff can provide on site training.

# Sturdy Frames

The synergetic geodesic design of our galvanized steel framework is extremely strong and can support most lighting and sound equipment, as well as your client's favorite art or advertisements. Our team will collaborate with your in-house music, lighting and interior design crews to determine the necessary size tubing.