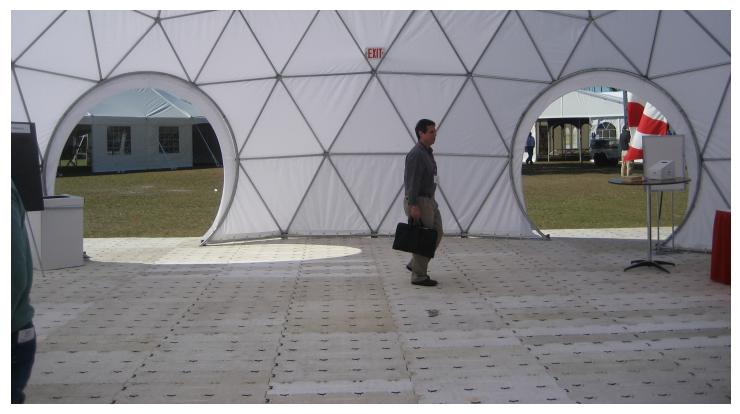

### **Event Doors:**

Our standard round event door, or hoop door, is perfect for large events. Each door includes a reinforcement hoop for structural integrity. We also offer the option to create your dome with openings that will accommodate either single or double pre-hung doors.