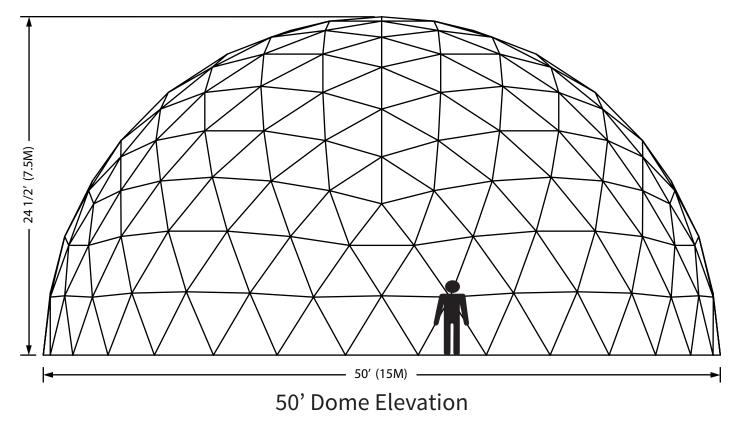

## 50ft (15m) EventDome

As the original designer and manufacturer of portable geodesic domes, Pacific Domes continues to produce the industry's best. Pacific Domes' customer service is second to none. Our production team will work hand-in-hand with you to design customized solutions.

## 50ft (15m) Dome Specs

Size & Weight Floor Area: 1,962.5 sq.ft. (182.3 sq.meters) Ceiling Height: 24.5ft (7.5 meters) Approx. Dome Weight: 6,130 lbs. (2,780.5 kg.) Frame Package:

• Pallet 1: 69" x 43" x 36" (1.22 x 1.22 x 1.22 meters)

### Engineering

No. of Struts: 555 Frequency: 6 Max Wind w/ No Snow: 100mph Max Snow w/ Wind Load: 20lbs @130mph