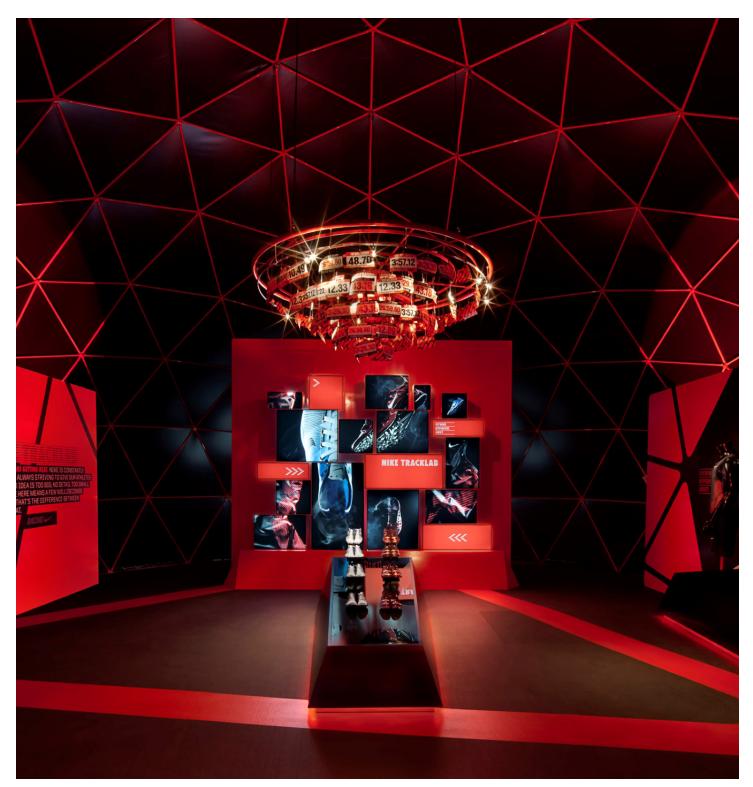

### **CUSTOM PRINTING**

Pacific Domes specializes in producing custom-made covers that are fully printed. Our digital printing utilizes a dye sublimation process which transfers high resolution images directly to the fabric. This method allows us to create one-of-a-kind dome covers that feature our clients' artwork, graphics, logos and branding. Because domes capture attention from every angle, printed covers are a unique way for advertisers to get their message out in front of consumers. The exterior visibility of the dome's cover offers high-impact marketing opportunities that stand out from the crowd. The dome also serves as a giant canvas for those who love to paint their own creative artwork.

# Branding

### VINYL GRAPHICS

The dome's exterior is highly visible and therefore offers excellent branding opportunities. Logos and graphics can be printed on high performance vinyl appliques for temporary or event specific use. These appliques are compatible with both our Event Lite and Event Vinyl covers. They are easy to apply and can simply be removed from the dome when desired. Appliques are a good choice for marketers when flexibility is needed. Messages that are displayed on the dome's cover can be changed with relative ease.

### INTERIOR FREEDOM

The entire interior space is open to your creativity. Our domes are free-standing, no support poles to obstruct your valuable layout. The geodesic design of our framework is extremely strong and can support lighting and sound equipment, as well as your favorite art or advertisements. Our staff will collaborate with your in-house lighting and interior designers. The possibilities are endless.