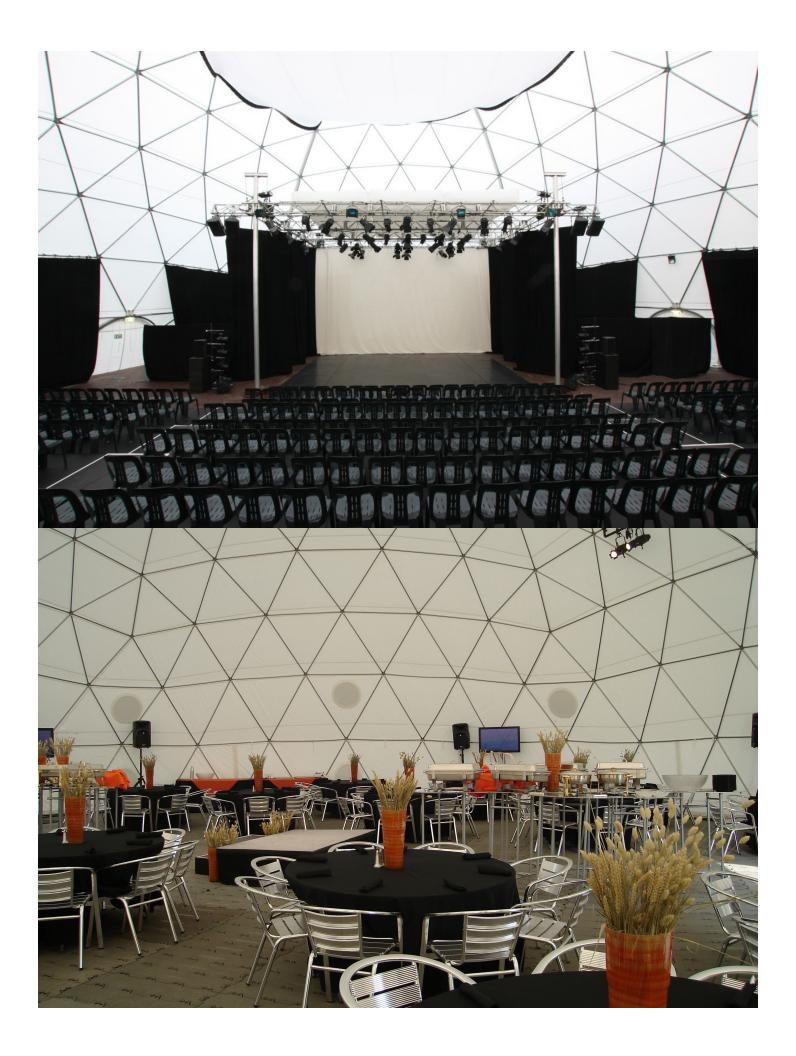

### Seating

Standing: 300 people Row Seating: 200 people Buffet: 170 people Round Tables: 150 people

### INTERIOR FREEDOM

The entire interior space is open to your creativity. Our domes are free-standing, no support poles to obstruct your valuable layout. The geodesic design of our framework is extremely strong and can support lighting and sound equipment, as well as your favorite art or advertisements. Our staff will collaborate with your in-house lighting and interior designers. The possibilities are endless.

## **Dome Events**

FILM SETS/STUDIO FASHION SHOWS CORPORATE PARTIES ART SHOWS/GALLERIES MOBILE ROAD SHOWS SPORTING EVENTS

TRADE SHOWS CONFERENCES THEATRES CONCERTS WEDDINGS FESTIVALS

CATERED FUNCTIONS

**PRODUCT LAUNCHES** 