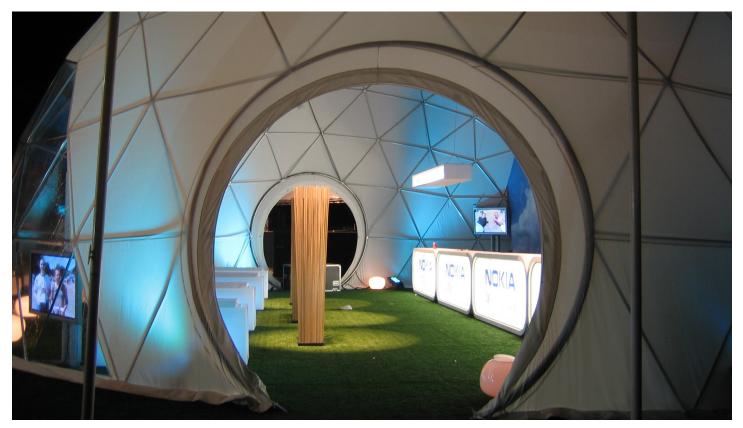

### **Event Doors:**

Our standard round event door, or hoop door, is perfect for large events. Each door includes a reinforcement hoop for structural integrity. We also offer the option to create your dome with openings that will accommodate either single or double pre-hung doors.

### **Connecting Domes:**

Multiple domes can be connected to create a magnificent modular complex! You can even connect as few as just two domes together. We will connect your domes through the round event doors, using either short or long tunnels.