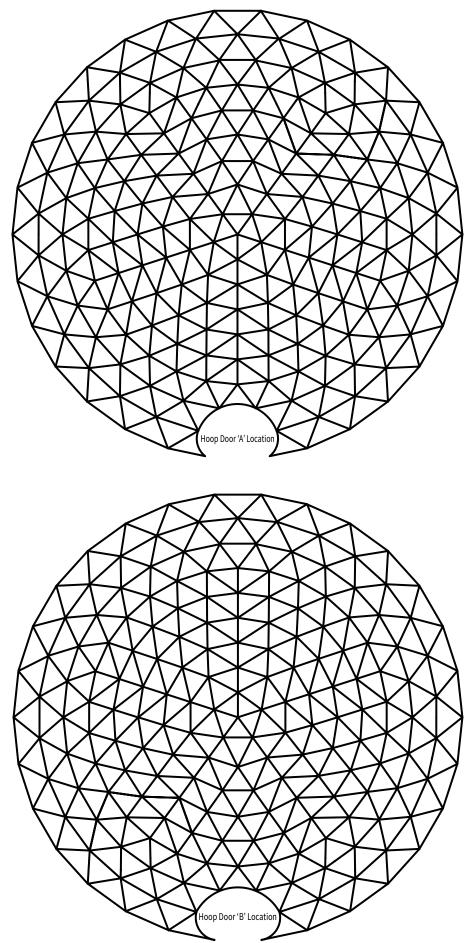

### Engineering

No. of Struts: 555 Frequency: 6 Max Wind w/ No Snow: 100mph Max Snow w/ Wind Load: 20lbs @130mph

### 50ft (15m) Dome Overheaads

### **Event Doors:**

Our standard round event door, or hoop door, is perfect for large events. Each door includes a reinforcement hoop for structural integrity. We also offer the option to create your dome with openings that will accommodate either single or double pre-hung doors.