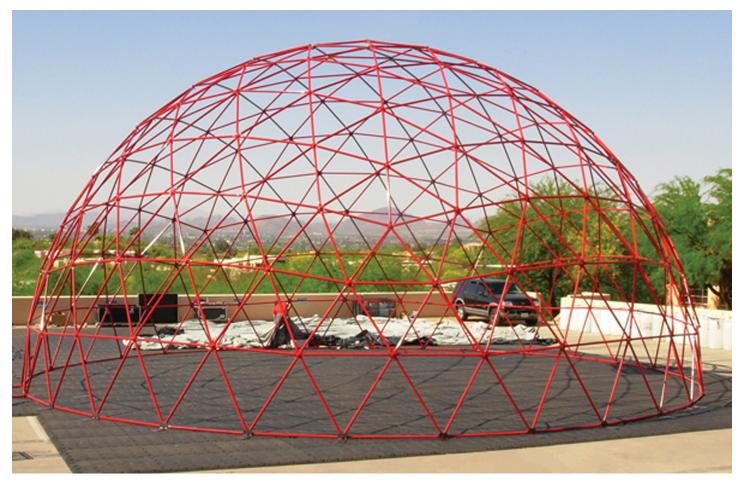

### Engineering

No. of Struts: 555 Frequency: 6 Max Wind w/ No Snow: 100mph Max Snow w/ Wind Load: 20lbs @130mph

# Sturdy Frames

The synergetic geodesic design of our galvanized steel framework is extremely strong and can support most lighting and sound equipment, as well as your client's favorite art or advertisements. Our team will collaborate with your in-house music, lighting and interior design crews to determine the necessary size tubing.