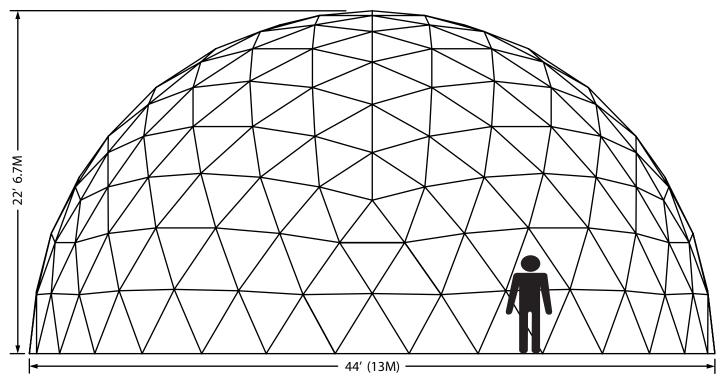

### Size & Weight

Floor Area: 1,520 sq.ft. (141 sq.meters) Ceiling Height: 22 ft. (6.7 meters) Approx. Dome Weight: 3,880 lbs. (1,760 kg.) Frame Package:

• Pallet 1: 72" x 48" x 28" (1.8 x 1.2 x .7 meters)

### Engineering

No. of Struts: 555 Frequency: 6 Max Wind w/ No Snow: 100mph Max Snow w/ Wind Load: 20lbs @130mph

### 44ft (13m) Dome Overheaads

44' Dome Elevation