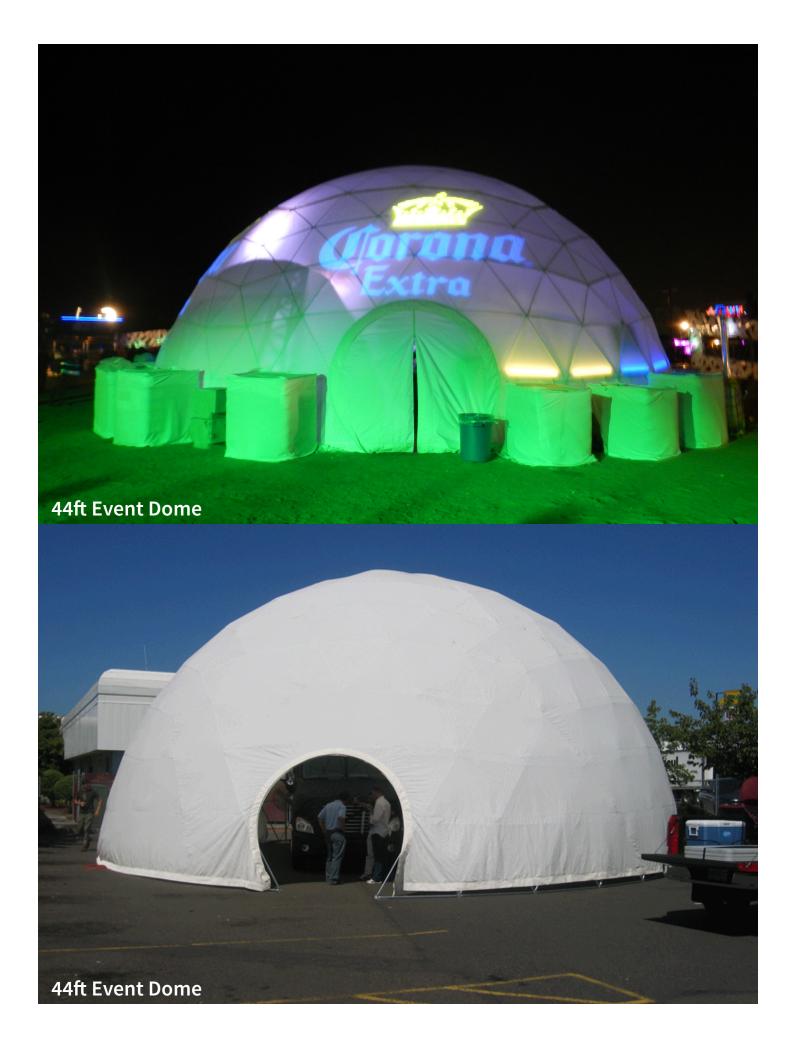

### **CUSTOM PRINTING**

Pacific Domes specializes in producing custom-made covers that are fully printed. Our digital printing utilizes a dye sublimation process which transfers high resolution images directly to the fabric. This method allows us to create one-of-a-kind dome covers that feature our clients' artwork, graphics, logos and branding. Because domes capture attention from every angle, printed covers are a unique way for advertisers to get their message out in front of consumers. The exterior visibility of the dome's cover offers high-impact marketing opportunities that stand out from the crowd. The dome also serves as a giant canvas for those who love to paint their own creative artwork.

### VINYL GRAPHICS

The dome's exterior is highly visible and therefore offers excellent branding opportunities. Logos and graphics can be printed on high performance vinyl appliques for temporary or event specific use. These appliques are compatible with both our Event Lite and Event Vinyl covers. They are easy to apply and can simply be removed from the dome when desired. Appliques are a good choice for marketers when flexibility is needed. Messages that are displayed on the dome's cover can be changed with relative ease.