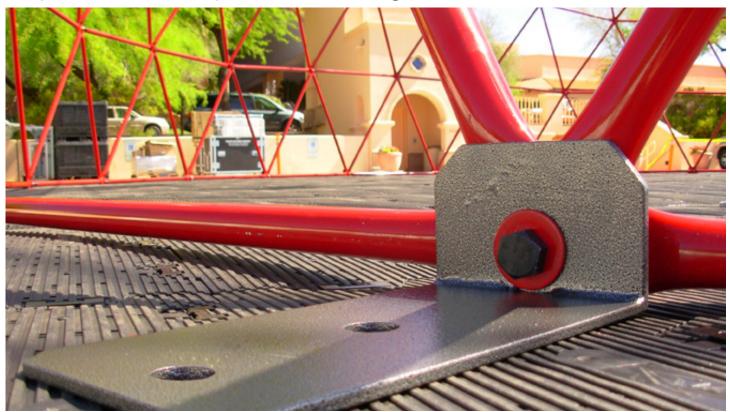

### Engineering

No. of Struts: 555 Frequency: 6 Max Wind w/ No Snow: 100mph Max Snow w/ Wind Load: 20lbs @130mph

# Sturdy Frames

The synergetic geodesic design of our galvanized steel framework is extremely strong and can support most lighting and sound equipment, as well as your client's favorite art or advertisements. Our team will collaborate with your in-house music, lighting and interior design crews to determine the necessary size tubing.