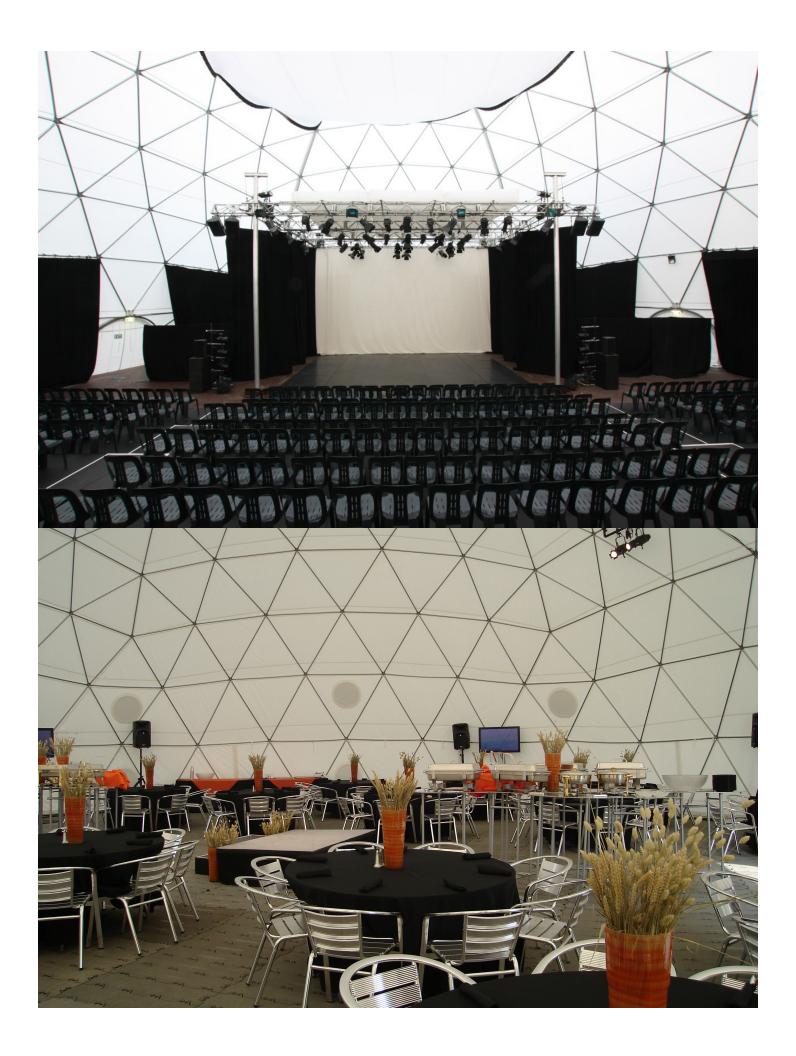

### Seating

Standing: 217 people Row Seating: 140 people Buffet: 125 people Round Tables: 100 people

### 44ft (13m) Dome Overheaads

44' Dome Elevation