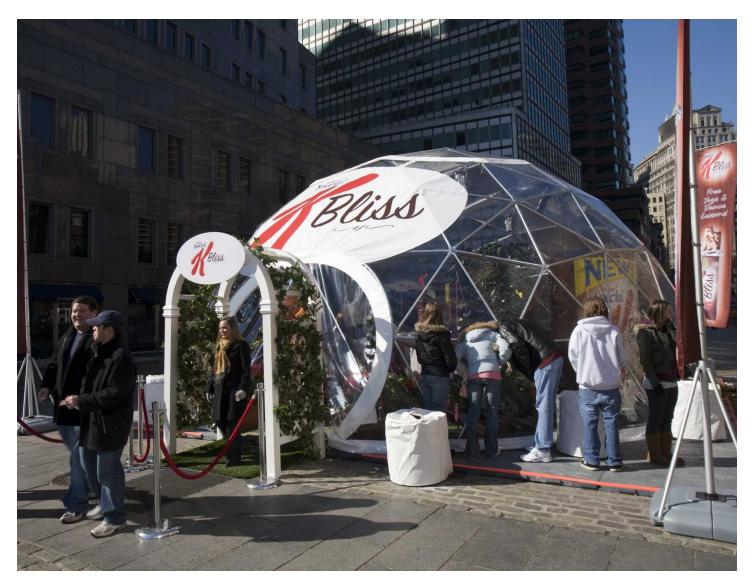

### **CUSTOM PRINTING**

Pacific Domes specializes in producing custom-made covers that are fully printed. Our digital printing utilizes a dye sublimation process which transfers high resolution images directly to the fabric. This method allows us to create one-of-a-kind dome covers that feature our clients' artwork, graphics, logos and branding. Because domes capture attention from every angle, printed covers are a unique way for advertisers to get their message out in front of consumers. The exterior visibility of the dome's cover offers high-impact marketing opportunities that stand out from the crowd. The dome also serves as a giant canvas for those who love to paint their own creative artwork.

### Visually compelling

Our event domes provide a visually striking alternative to conventional square tents, which is why they are often sought out by marketing agencies and event planners. They have become very popular for experiential and mobile marketing campaigns because they offer solutions that transcend the ordinary.