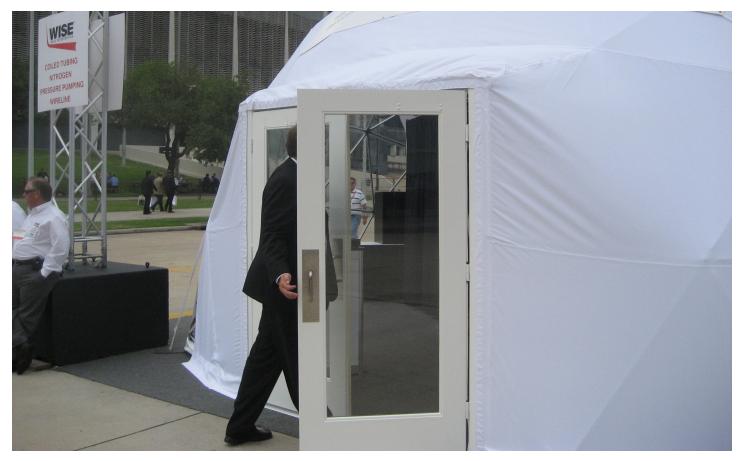

#### **Event Doors:**

Our standard round event door, or hoop door, is perfect for large events. Each door includes a reinforcement hoop for structural integrity. We also offer the option to create your dome with openings that will accommodate either single or double pre-hung doors.