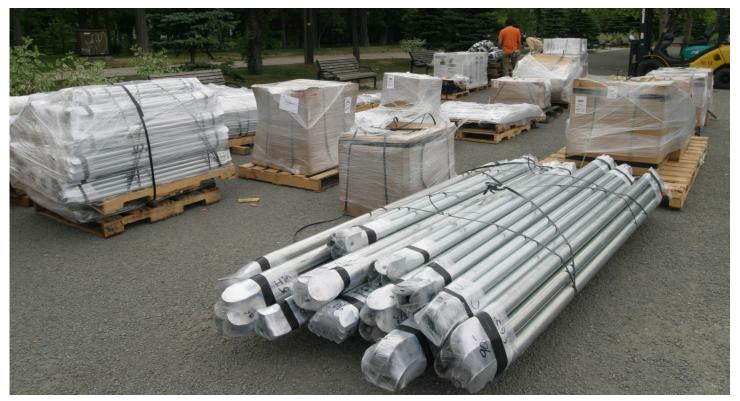

### Size & Weight

Floor Area: 1,520 sq.ft. (141 sq.meters) Ceiling Height: 22 ft. (6.7 meters) Approx. Dome Weight: 3,880 lbs. (1,760 kg.) Frame Package:

• Pallet 1: 72" x 48" x 28" (1.8 x 1.2 x .7 meters)

• Pallet 2: 72" x 48" x 26" (1.8 x 1.2 x .7 meters)

**Cover Package:** 60" x 40" x 40" (1.5 x 1 x 1 meters)

# Geodesic Design

Portability: Our event dome frames pack down into small bundles that are easy to ship and handle. All domes come with illustrations and instructions for easy frame assembly. Our professional staff can provide on site training.