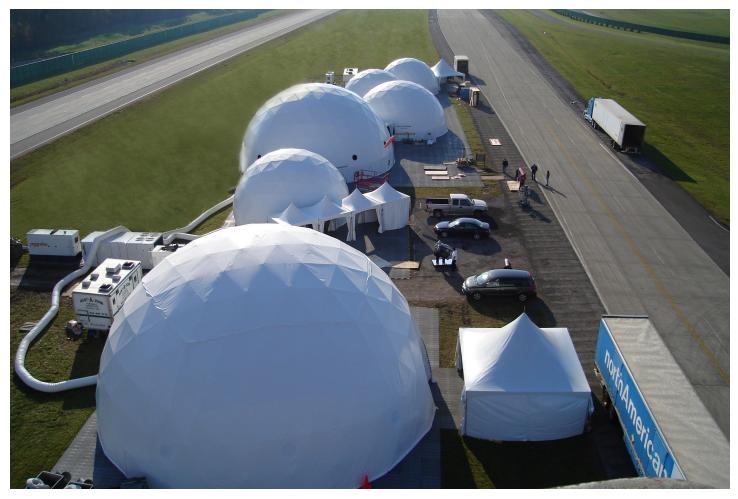

windows, which are small and round, that can be removed or replaced with screens for ventilation.





#### **Event Doors:**

Our standard round event door, or hoop door, is perfect for large events. Each door includes a reinforcement hoop for structural integrity. We also offer the option to create your dome with openings that will accommodate either single or double pre-hung doors.





#### **Event Floors:**

Pacific Domes can provide the appropriate flooring for your event. For permanent installations we offer a variety of deck plans.



#### **Connecting Domes:**

Multiple domes can be connected to create a magnificent modular complex! You can even connect as few as just two domes together. We will connect your domes through the round event doors, using either short or long tunnels.



#### **Event Dome Ventilation:**

Event domes can be used during all types of weather conditions. Pacific Domes can provide heating or air-conditioning as needed for your event. Our domes are equipped with openings for HVAC units. We also offer optional solar fans, that are environmentally friendly and powered by the sun, to control humidity and temperature levels. The removable roof may be left open and the side walls, or base flaps, may be rolled up for fair weather events.



## **Dome Events**

FILM SETS/STUDIO FASHION SHOWS CORPORATE PARTIES ART SHOWS/GALLERIES MOBILE ROAD SHOWS SPORTING EVENTS

TRADE SHOWS CONFERENCES THEATRES CONCERTS WEDDINGS FESTIVALS

CATERED FUNCTIONS

**PRODUCT LAUNCHES** 

WORKSHOP SPACES



"You do not need to struggle to change an old paradigm. Just create