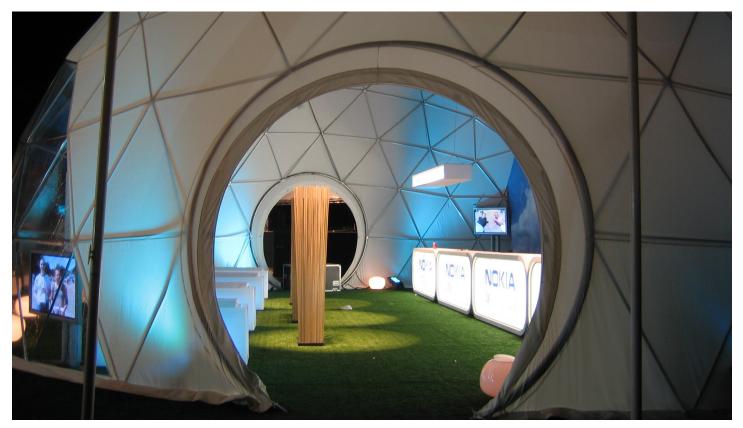

#### **Connecting Domes:**

Multiple domes can be connected to create a magnificent modular complex! You can even connect as few as just two domes together. We will connect your domes through the round event doors, using either short or long tunnels.

### **Projection Day & Night**

Our Event Lite and Stretch Lite fabrics are ideal for projection and lighting. For nighttime projection, these translucent covers allow images to be seen both inside and outside the dome. For daytime events that require interior projection, we offer Blackout