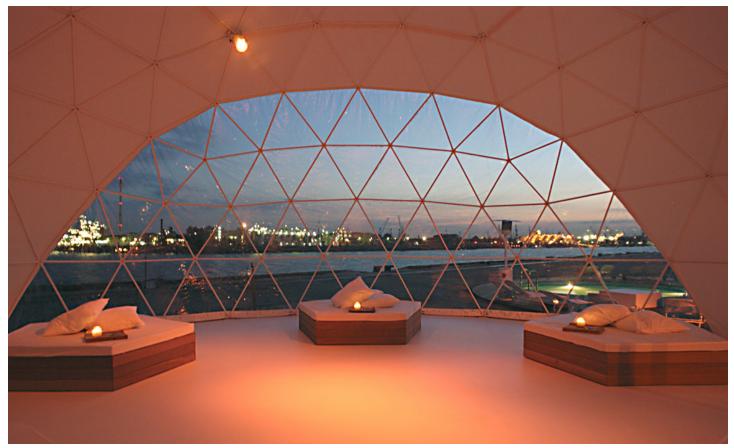

### INTERIOR FREEDOM

The entire interior space is open to your creativity. Our domes are free-standing, no support poles to obstruct your valuable layout. The geodesic design of our framework is extremely strong and can support lighting and sound equipment, as well as your favorite art or advertisements. Our staff will collaborate with your in-house lighting and interior designers. The possibilities are endless.

#### Windows and Skylights:

Pacific Domes offers bay windows and skylight roofs. These options can be added to your dome for providing views or for allowing more natural light in. We also offer portal windows, which are small and round, that can be removed or replaced with screens for ventilation.