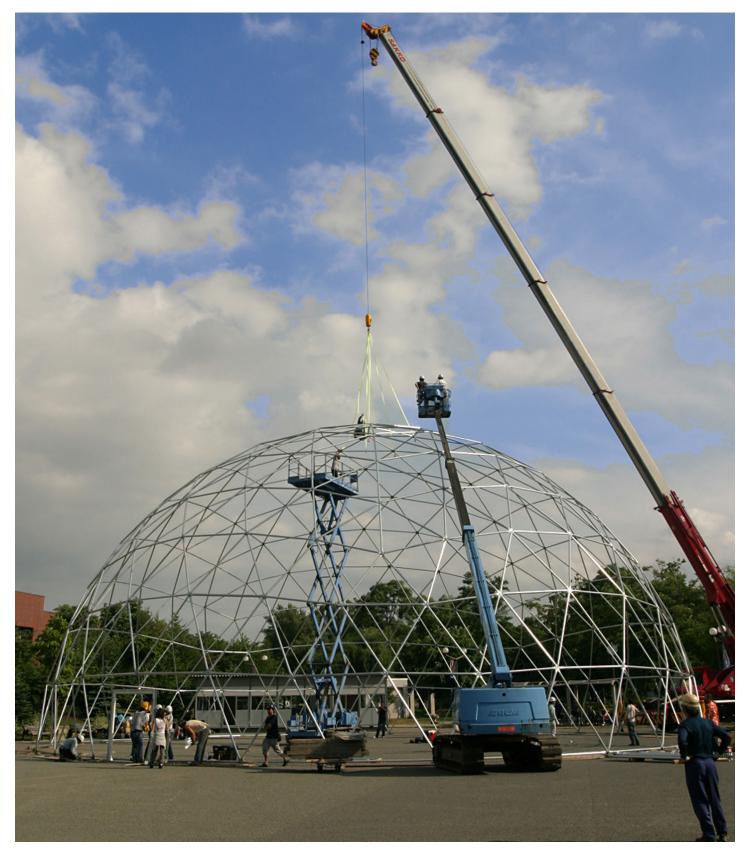

### Assembly

**Assembly Time:** 12 hours with crew of 4 **Required Equipment:** 8 k Reach Fork with 44' min boom, 2 x 8' A-Frame, 20' Electric Scissor, Jackhammer

# Geodesic Design

Portability: Our event dome frames pack down into small bundles that are easy to ship and handle. All domes come with illustrations and instructions for easy frame assembly. Our professional staff can provide on site training.