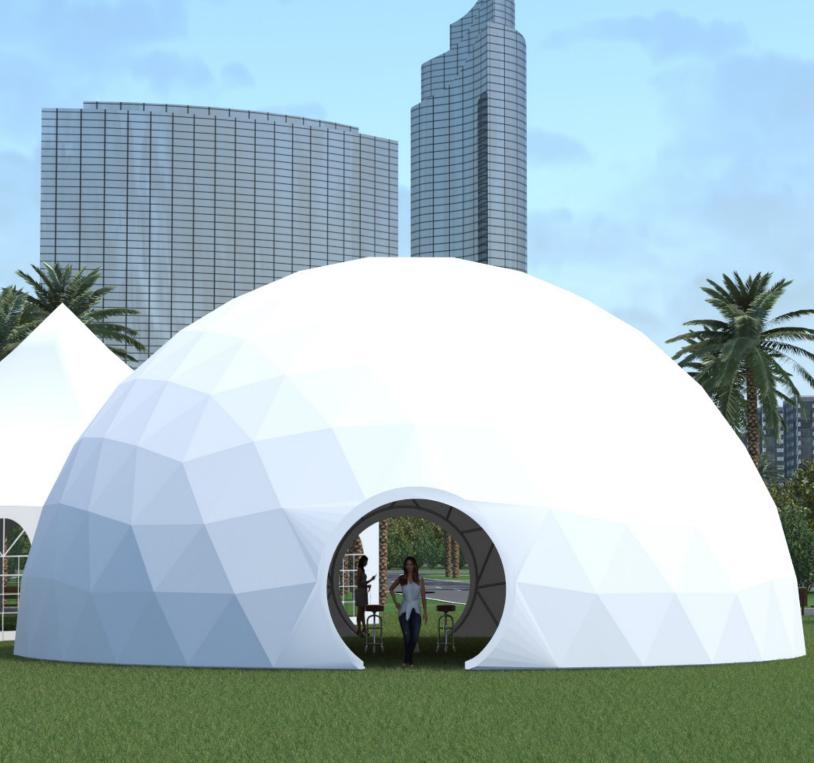

## 44ft (13m) Event**Dome**

As the original designer and manufacturer of portable geodesic domes, Pacific Domes continues to produce the industry's best. Pacific Domes' customer service is second to none. Our production team will work hand-in-hand with you to design customized solutions.

### **Event Dome Package Includes**

Frame: Standard 1.3" galvanized steel frame with hardware Cover: Vinyl cover Doors: 2 round door with reinforcement hoop Windows: 2 HVAC Ports Anchoring: Hardware for any type of surface Instructions: Dome care & assembly manual

#### **Event Doors:**

Our standard round event door, or hoop door, is perfect for large events. Each door includes a reinforcement hoop for structural integrity. We also offer the option to create your dome with openings that will accommodate either single or double pre-hung doors.