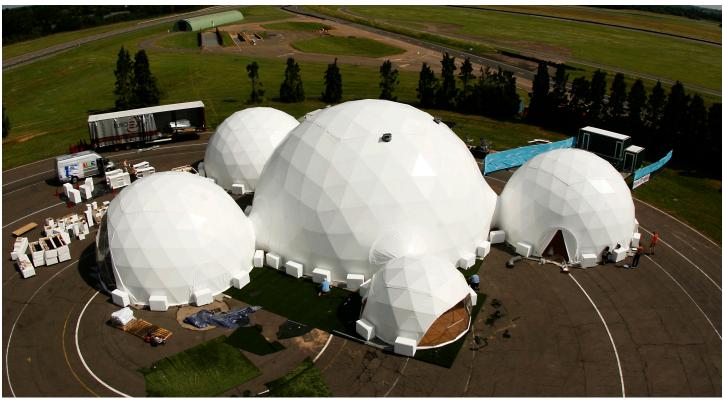

#### **Connecting Domes:**

Multiple domes can be connected to create a magnificent modular complex! You can even connect as few as just two domes together. We will connect your domes through the round event doors, using either short or long tunnels.

### **Custom Service**

Pacific Domes will embrace your project with attention and consideration. From design concept to execution, we will work with you to create a one-of-a-kind environment. With an array of dome sizes up to 120 feet in diameter, we can fulfill your custom needs.