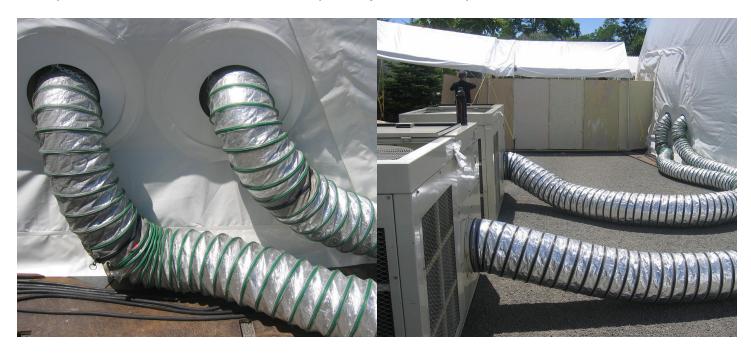

#### **Event Dome Ventilation:**

Event domes can be used during all types of weather conditions. Pacific Domes can provide heating or air-conditioning as needed for your event. Our domes are equipped with openings for HVAC units. We also offer optional solar fans, that are environmentally friendly and powered by the sun, to control humidity and temperature levels. The removable roof may be left open and the side walls, or base flaps, may be rolled up for fair weather events.