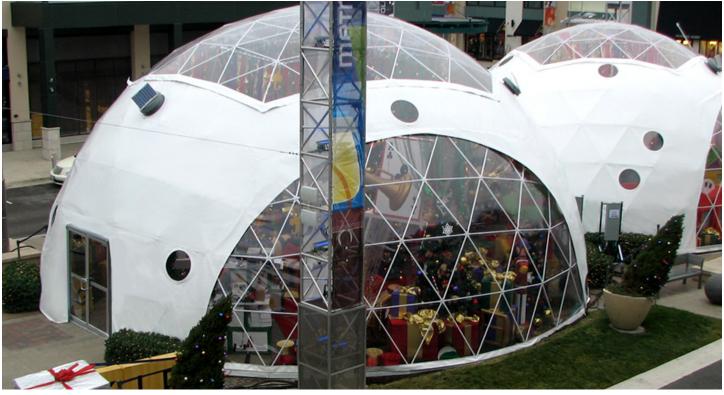

#### **Connecting Domes:**

Multiple domes can be connected to create a magnificent modular complex! You can even connect as few as just two domes together. We will connect your domes through the round event doors, using either short or long tunnels.