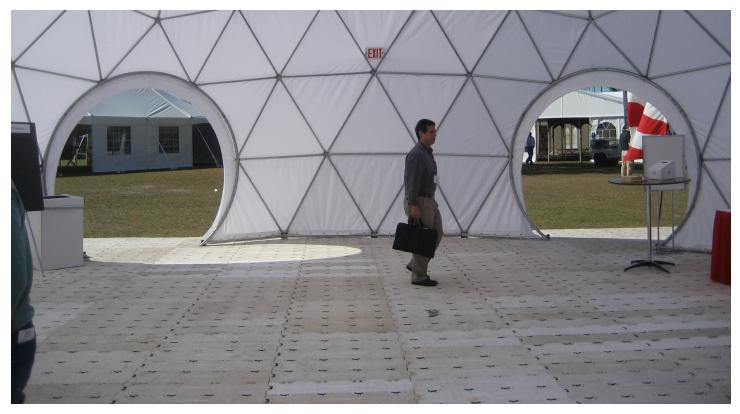

#### **Event Doors:**

Our standard round event door, or hoop door, is perfect for large events. Each door includes a reinforcement hoop for structural integrity. We also offer the option to create your dome with openings that will accommodate either single or double pre-hung doors.

#### **Connecting Domes:**

Multiple domes can be connected to create a magnificent modular complex! You can even connect as few as just two domes together. We will connect your domes through the round event doors, using either short or long tunnels.