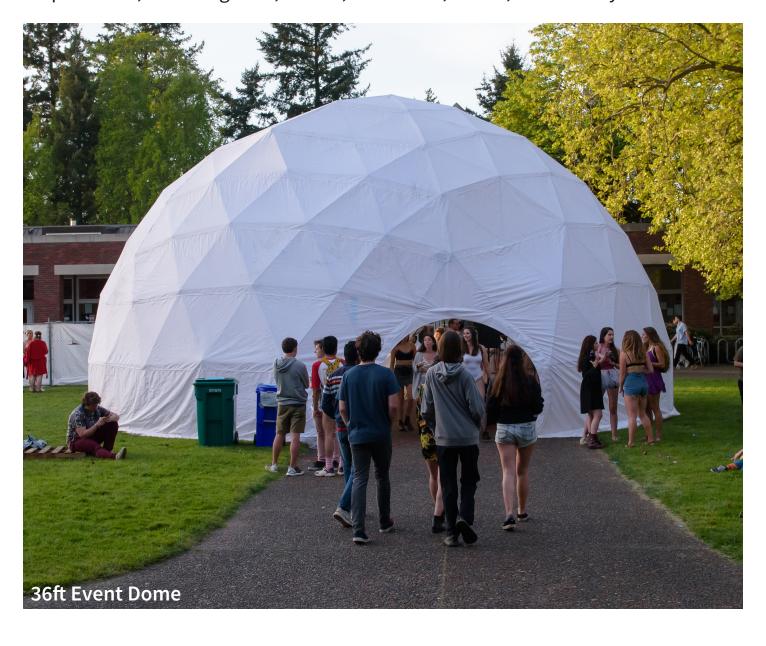

### **Event Dome Package Includes**

Frame: Standard 1.3" galvanized steel frame with hardware

Cover: Vinyl cover

**Doors:** 2 round door with reinforcement hoop

Windows: 2 HVAC Ports

**Anchoring:** Hardware for any type of surface **Instructions:** Dome care & assembly manual

### **Event Doors:**

Our standard round event door, or hoop door, is perfect for large events. Each door includes a reinforcement hoop for structural integrity. We also offer the option to create your dome with openings that will accommodate either single or double pre-hung doors.