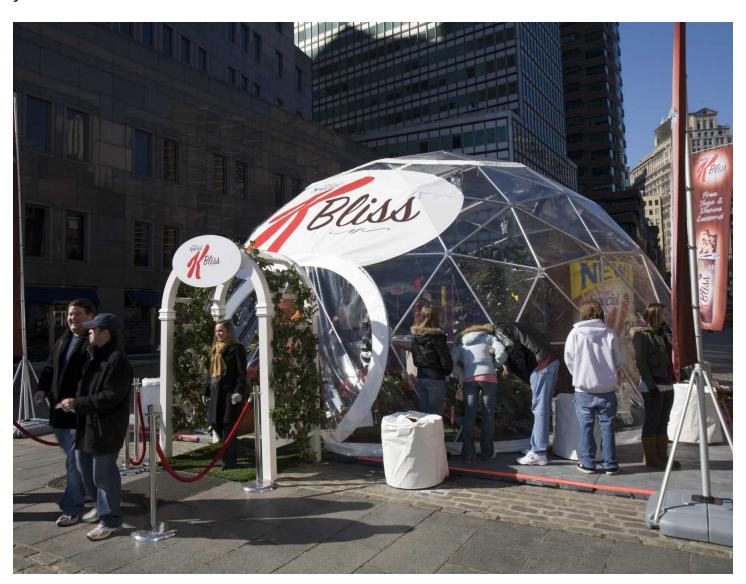

#### **OUTDOOR EVENT FABRICS**

**Event Lite:** Our Event Lite fabric is lightweight for ease of setup and it's perfect for digital projections. Logos and branding can be applied and the entire cover can be printed as well. This translucent fabric allows images to be seen both inside and outside the dome. Event Lite is 100% coated polyester, and weighs 7 oz. per sq. yard. It is flame resistant and water/mildew resistant. Event Lite covers are available in many colors.

#### INDOOR EVENT FABRICS

**Stretch Lite:** Our opalescent Stretch Lite fabric is beautiful for indoor events and fits the dome frame like a glove. It's perfect for digital projections. The translucent quality of the lighter colors allows images to be seen both inside and outside the dome. It is made from a Lycra® blend and weighs 5 oz. per sq. yard. Stretch Lite is flame resistant and is available in many colors.

### **Projection Day & Night**

Our Event Lite and Stretch Lite fabrics are ideal for projection and lighting. For nighttime projection, these translucent covers allow images to be seen both inside and outside the dome. For daytime events that require interior projection, we offer Blackout