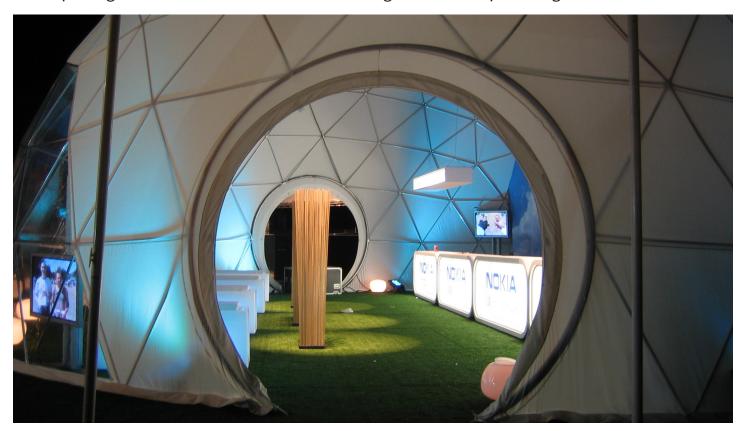

### **CUSTOM PRINTING**

Pacific Domes specializes in producing custom-made covers that are fully printed. Our digital printing utilizes a dye sublimation process which transfers high resolution images directly to the fabric. This method allows us to create one-of-a-kind dome covers that feature our clients' artwork, graphics, logos and branding. Because domes capture attention from every angle, printed covers are a unique way for advertisers to get their message out in front of consumers. The exterior visibility of the dome's cover offers high-impact marketing opportunities that stand out from the crowd. The dome also serves as a giant canvas for those who love to paint their own creative artwork.

### INTERIOR FREEDOM

The entire interior space is open to your creativity. Our domes are free-standing, no support poles to obstruct your valuable layout. The geodesic design of our framework is extremely strong and can support lighting and sound equipment, as well as your favorite art or advertisements. Our staff will collaborate with your in-house lighting and interior designers. The possibilities are endless.