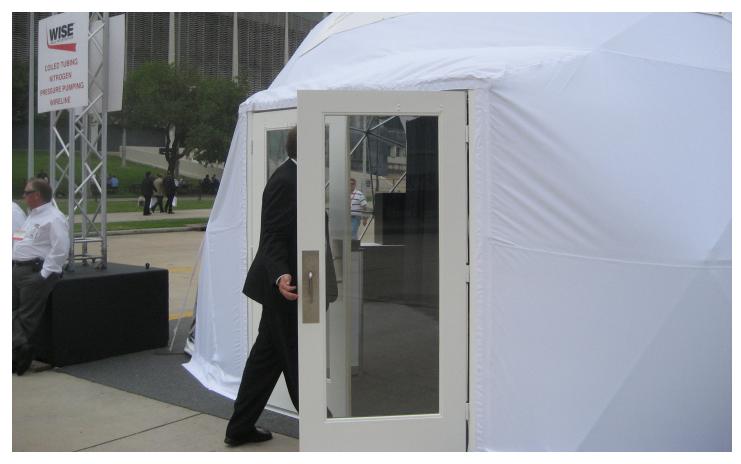

### **Event Doors:**

Our standard round event door, or hoop door, is perfect for large events. Each door includes a reinforcement hoop for structural integrity. We also offer the option to create your dome with openings that will accommodate either single or double pre-hung doors.

### **Event Dome Package Includes**

Frame: Standard 1.3" galvanized steel frame with hardware

Cover: Vinyl cover

**Doors:** 2 round door with reinforcement hoop

Windows: 2 HVAC Ports

**Anchoring:** Hardware for any type of surface **Instructions:** Dome care & assembly manual