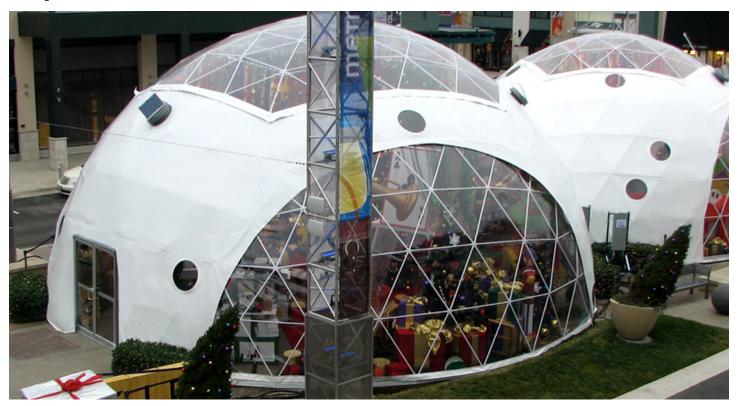

### **CUSTOM PRINTING**

Pacific Domes specializes in producing custom-made covers that are fully printed. Our digital printing utilizes a dye sublimation process which transfers high resolution images directly to the fabric. This method allows us to create one-of-a-kind dome covers that feature our clients' artwork, graphics, logos and branding. Because domes capture attention from every angle, printed covers are a unique way for advertisers to get their message out in front of consumers. The exterior visibility of the dome's cover offers high-impact marketing opportunities that stand out from the crowd. The dome also serves as a giant canvas for those who love to paint their own creative artwork.

#### VINYL GRAPHICS

The dome's exterior is highly visible and therefore offers excellent branding opportunities. Logos and graphics can be printed on high performance vinyl appliques for temporary or event specific use. These appliques are compatible with both our Event Lite and Event Vinyl covers. They are easy to apply and can simply be removed from the dome when desired. Appliques are a good choice for marketers when flexibility is needed. Messages that are displayed on the dome's cover can be changed with relative ease.