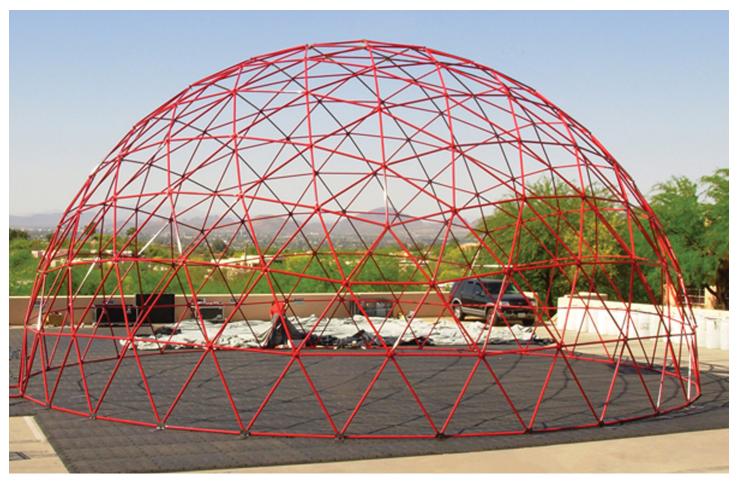

# Sturdy Frames

The synergetic geodesic design of our galvanized steel framework is extremely strong and can support most lighting and sound equipment, as well as your client's favorite art or advertisements. Our team will collaborate with your in-house music, lighting and interior design crews to determine the necessary size tubing.

## **Engineering**

No. of Struts: 425

Frequency: 5

Max Wind w/ No Snow: 100mph

Max Snow w/ Wind Load: 20lbs @130mph