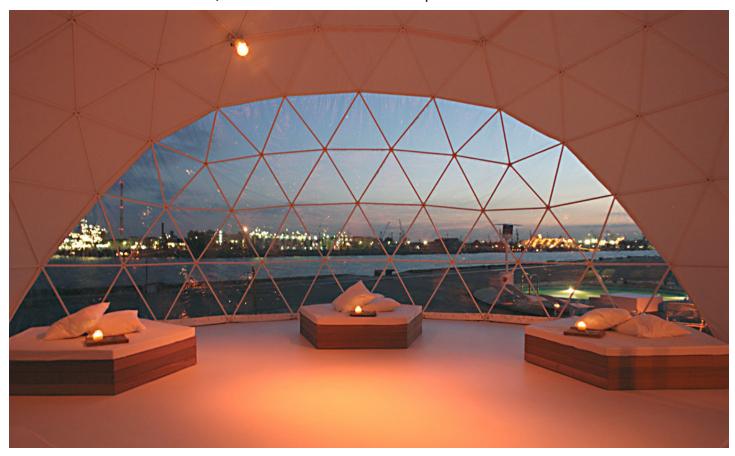

### **Projection Day & Night**

Our Event Lite and Stretch Lite fabrics are ideal for projection and lighting. For nighttime projection, these translucent covers allow images to be seen both inside and outside the dome. For daytime events that require interior projection, we offer Blackout

### INTERIOR FREEDOM

The entire interior space is open to your creativity. Our domes are free-standing, no support poles to obstruct your valuable layout. The geodesic design of our framework is extremely strong and can support lighting and sound equipment, as well as your favorite art or advertisements. Our staff will collaborate with your in-house lighting and interior designers. The possibilities are endless.