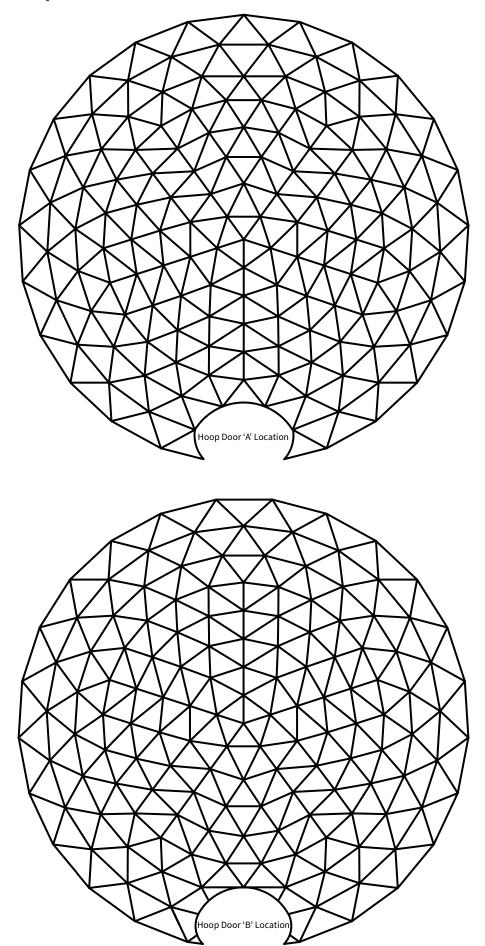

# 36ft (11m) Dome Overheaads

36' Dome Elevation

### **Event Doors:**

Our standard round event door, or hoop door, is perfect for large events. Each door includes a reinforcement hoop for structural integrity. We also offer the option to create your dome with openings that will accommodate either single or double pre-hung doors.