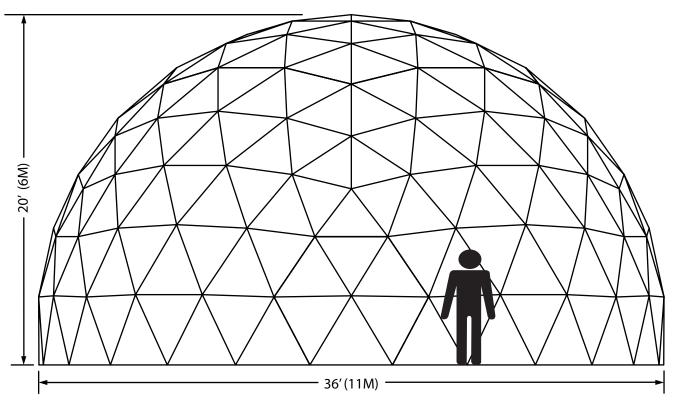

### Size & Weight

Floor Area: 1,018 sq.ft. (94.5 sq.meters)

Ceiling Height: 20 ft. (6 meters)

**Approx. Dome Weight:** 2,332 lbs. (1,058 kg.)

Frame Package: 66" x 42" x 36" (1.7 x 1 x .9 meters)

**Cover Package:** 48" x 48" x 48" (1.2 x 1.2 x 1.2 meters)

## **Engineering**

No. of Struts: 425

Frequency: 5

Max Wind w/ No Snow: 100mph

Max Snow w/ Wind Load: 20lbs @130mph