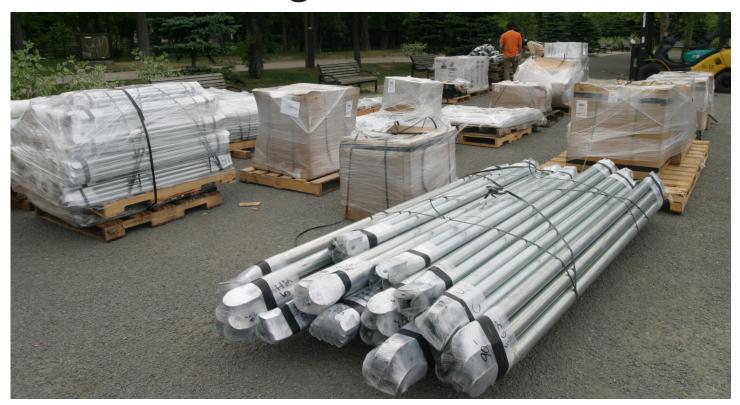

# Geodesic Design

Portability: Our event dome frames pack down into small bundles that are easy to ship and handle. All domes come with illustrations and instructions for easy frame assembly. Our professional staff can provide on site training.

## **Assembly**

Assembly Time: 10 hours with crew of 3

Required Equipment: 6 k Reach Fork with 42' min boom, 8' A-Frame, 20' electric

scissor