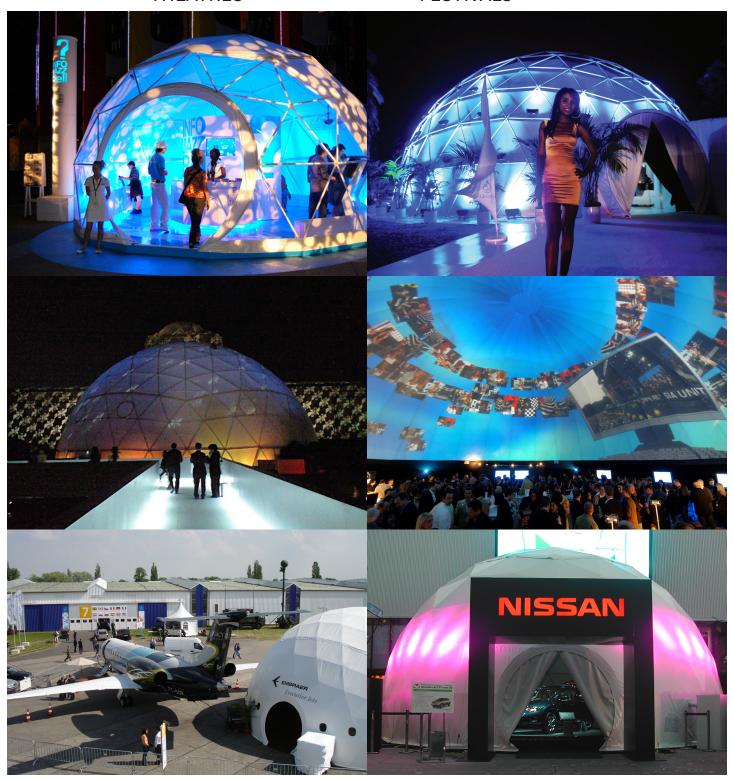

#### **OUTDOOR EVENT FABRICS**

**Event Lite:** Our Event Lite fabric is lightweight for ease of setup and it's perfect for digital projections. Logos and branding can be applied and the entire cover can be printed as well. This translucent fabric allows images to be seen both inside and outside the dome. Event Lite is 100% coated polyester, and weighs 7 oz. per sq. yard. It is flame resistant and water/mildew resistant. Event Lite covers are available in many colors.

**Event Vinyl:** Our Event Vinyl fabric is extremely durable and perfect for long term outdoor events. Logos and branding can be applied to it as well. It is available in Blackout for daytime projection or controlled lighting needs. Event Vinyl is vinyl coated polyester and weighs 17 oz. per sq. yard. It is flame resistant and water/mildew/UV resistant. Event Vinyl covers are available in many colors. Blackout Vinyl covers have limited color options.

### **Projection Day & Night**

Our Event Lite and Stretch Lite fabrics are ideal for projection and lighting. For nighttime projection, these translucent covers allow images to be seen both inside and outside the dome. For daytime events that require interior projection, we offer Blackout

### **CUSTOM PRINTING**

Pacific Domes specializes in producing custom-made covers that are fully printed. Our digital printing utilizes a dye sublimation process which transfers high resolution images directly to the fabric. This method allows us to create one-of-a-kind dome covers that feature our clients' artwork, graphics, logos and branding. Because domes capture attention from every angle, printed covers are a unique way for advertisers to get their message out in front of consumers. The exterior visibility of the dome's cover offers high-impact marketing opportunities that stand out from the crowd. The dome also serves as a giant canvas for those who love to paint their own creative artwork.