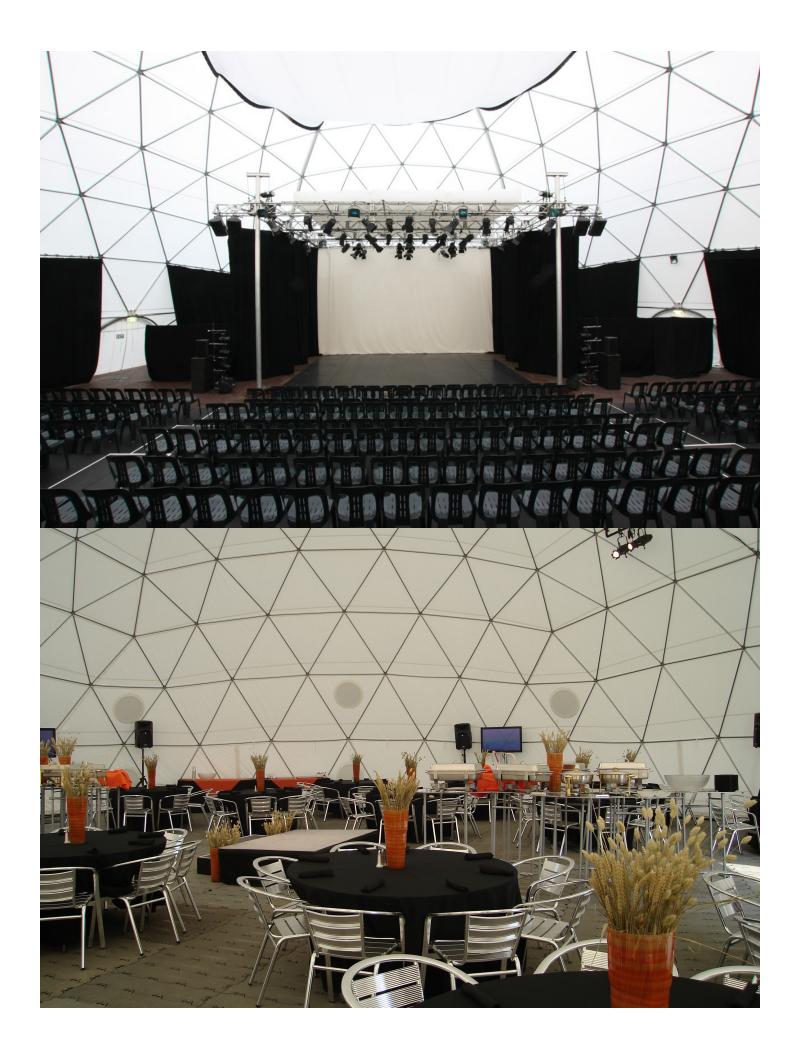

### **Seating**

Standing: 145 people Row Seating: 125 people

Buffet: 100 people

Round Tables: 75 people

# 36ft (11m) Dome Overheaads

36' Dome Elevation