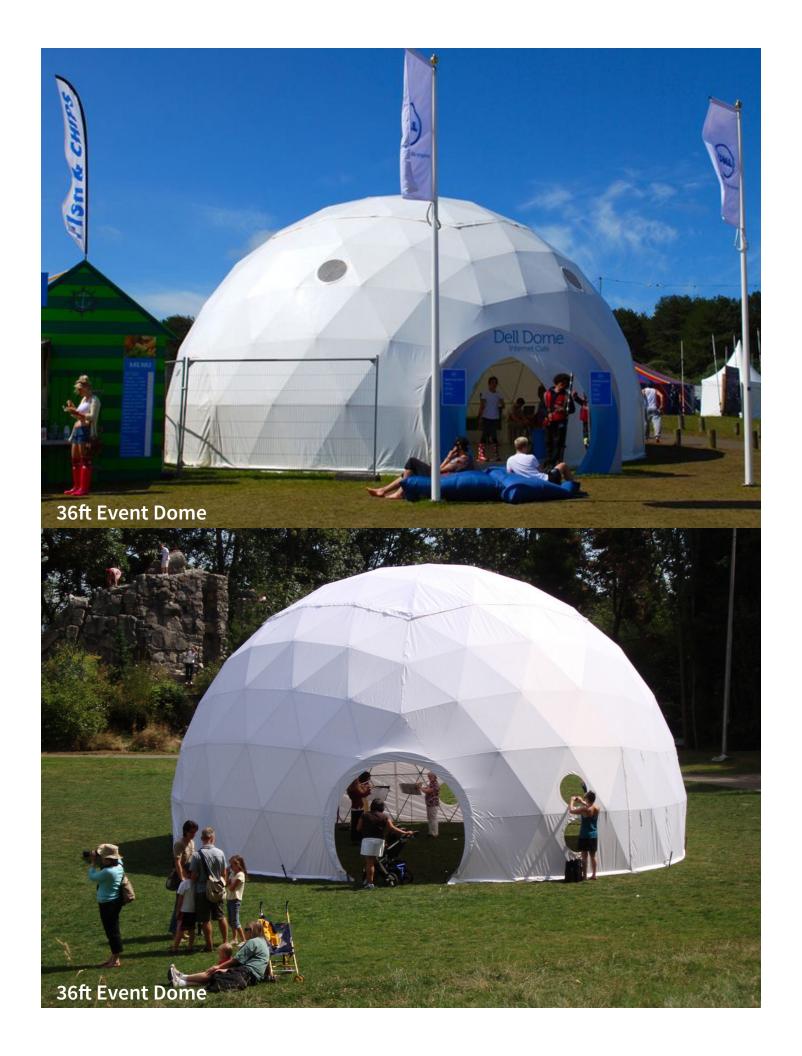

### **Event Dome Package Includes**

Frame: Standard 1.3" galvanized steel frame with hardware

Cover: Vinyl cover

**Doors:** 2 round door with reinforcement hoop

Windows: 2 HVAC Ports

**Anchoring:** Hardware for any type of surface **Instructions:** Dome care & assembly manual

### **Event Doors:**

Our standard round event door, or hoop door, is perfect for large events. Each door includes a reinforcement hoop for structural integrity. We also offer the option to create your dome with openings that will accommodate either single or double pre-hung doors.