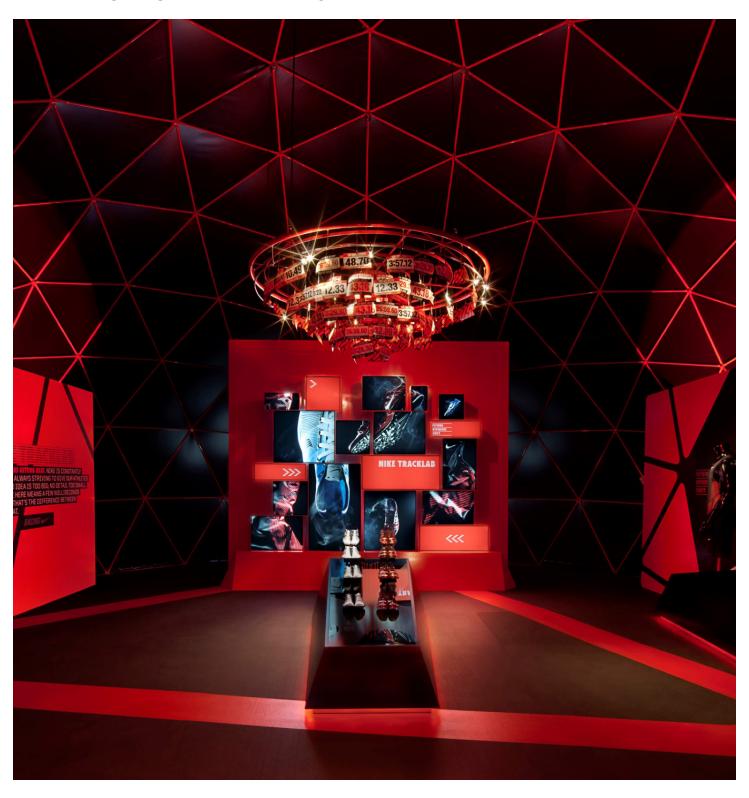

### INTERIOR FREEDOM

The entire interior space is open to your creativity. Our domes are free-standing, no support poles to obstruct your valuable layout. The geodesic design of our framework is extremely strong and can support lighting and sound equipment, as well as your favorite art or advertisements. Our staff will collaborate with your in-house lighting and interior designers. The possibilities are endless.

# Sturdy Frames

The synergetic geodesic design of our galvanized steel framework is extremely strong and can support most lighting and sound equipment, as well as your client's favorite art or advertisements. Our team will collaborate with your in-house music, lighting and interior design crews to determine the necessary size tubing.