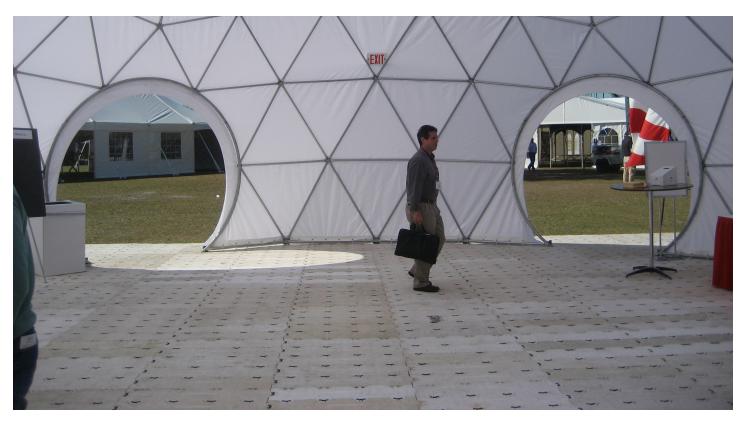

### **Event Doors:**

Our standard round event door, or hoop door, is perfect for large events. Each door includes a reinforcement hoop for structural integrity. We also offer the option to create your dome with openings that will accommodate either single or double pre-hung doors.

### **Event Dome Package Includes**

Frame: Standard 1.3" galvanized steel frame with hardware

Cover: Vinyl cover

**Doors:** 2 round door with reinforcement hoop

Windows: 2 HVAC Ports

**Anchoring:** Hardware for any type of surface **Instructions:** Dome care & assembly manual