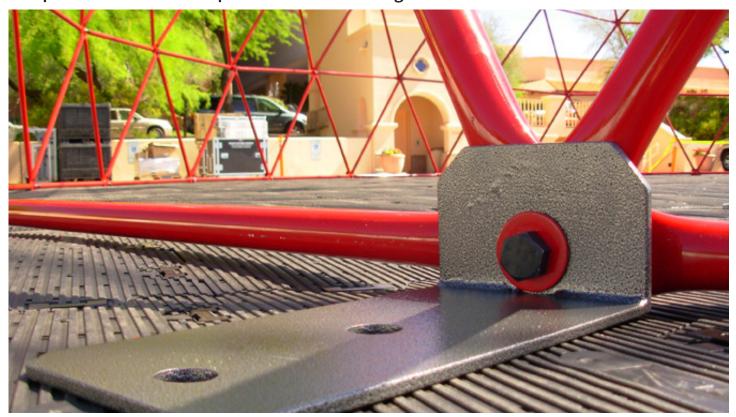

# Sturdy Frames

The synergetic geodesic design of our galvanized steel framework is extremely strong and can support most lighting and sound equipment, as well as your client's favorite art or advertisements. Our team will collaborate with your in-house music, lighting and interior design crews to determine the necessary size tubing.

## **Engineering**

No. of Struts: 425

Frequency: 5

Max Wind w/ No Snow: 100mph

Max Snow w/ Wind Load: 20lbs @130mph