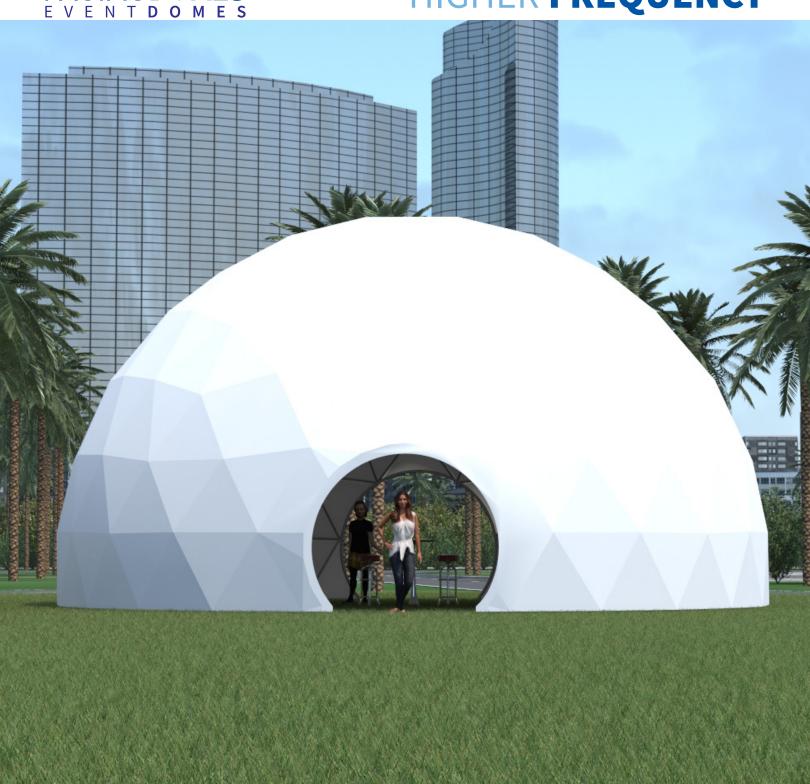

# HIGHER FREQUENCY

36ft (11m) Event**Dome** 

As the original designer and manufacturer of portable geodesic domes, Pacific Domes continues to produce the industry's best. Pacific Domes' customer service is second to none. Our production team will work hand-in-hand with you to design customized solutions.

## 36ft (11m) Dome Specs

### Size & Weight

Floor Area: 1,018 sq.ft. (94.5 sq.meters)

Ceiling Height: 20 ft. (6 meters)

**Approx. Dome Weight:** 2,332 lbs. (1,058 kg.)

Frame Package: 66" x 42" x 36" (1.7 x 1 x .9 meters)

**Cover Package:** 48" x 48" x 48" (1.2 x 1.2 x 1.2 meters)