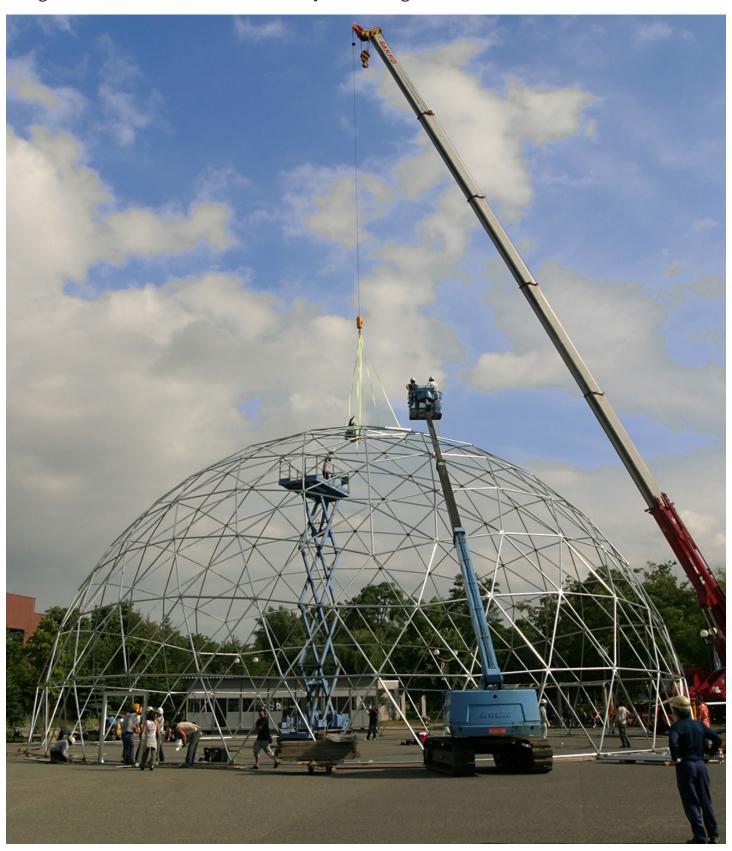

## **Assembly**

Assembly Time: 10 hours with crew of 3

Required Equipment: 6 k Reach Fork with 42' min boom, 8' A-Frame, 20' electric

scissor

# Geodesic Design

Portability: Our event dome frames pack down into small bundles that are easy to ship and handle. All domes come with illustrations and instructions for easy frame assembly. Our professional staff can provide on site training.