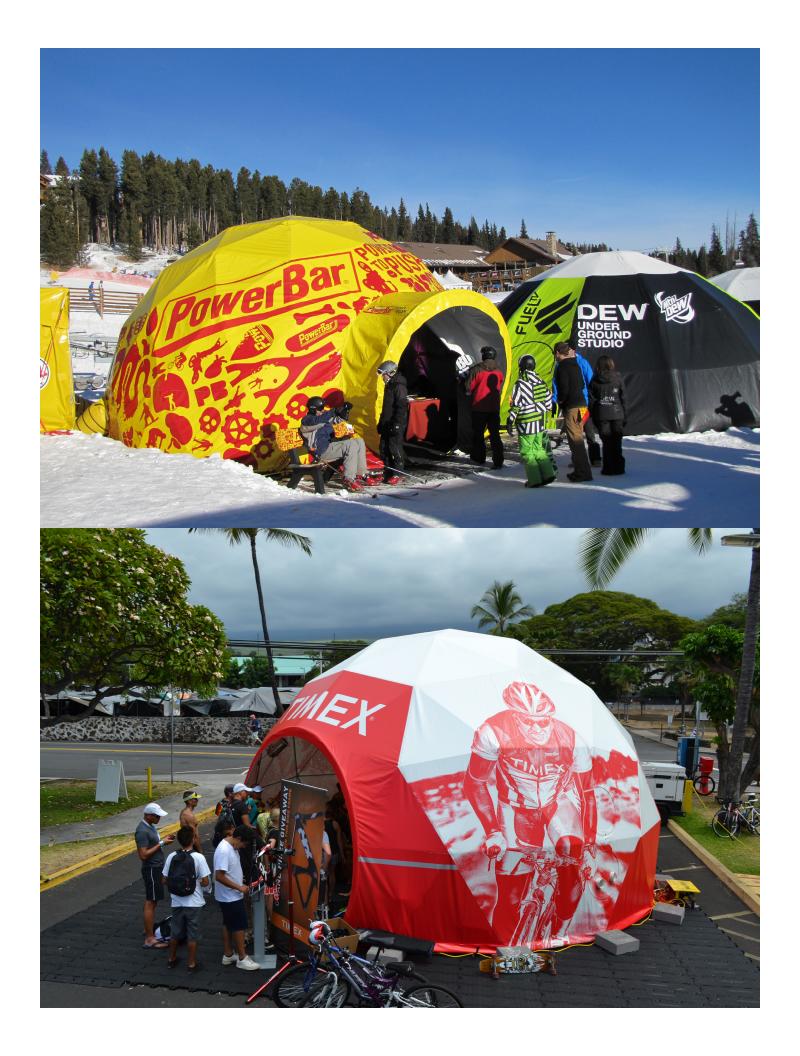

Our event domes are a crowd favorite at every music festival, performance, trade show, and convention. Advancing the future of the Event Marketing Industry, Pacific Domes is proud to have established relationships with world-renown corporations, including Audi, Canon, Coca-Cola, Geico, GM and Toyota.

### **CUSTOM PRINTING**

Pacific Domes specializes in producing custom-made covers that are fully printed. Our digital printing utilizes a dye sublimation process which transfers high resolution images directly to the fabric. This method allows us to create one-of-a-kind dome covers that feature our clients' artwork, graphics, logos and branding. Because domes capture attention from every angle, printed covers are a unique way for advertisers to get their message out in front of consumers. The exterior visibility of the dome's cover offers high-impact marketing opportunities that stand out from the crowd. The dome also serves as a giant canvas for those who love to paint their own creative artwork.

#### VINYL GRAPHICS

The dome's exterior is highly visible and therefore offers excellent branding opportunities. Logos and graphics can be printed on high performance vinyl appliques for temporary or event specific use. These appliques are compatible with both our Event Lite and Event Vinyl covers. They are easy to apply and can simply be removed from the dome when desired. Appliques are a good choice for marketers when flexibility is needed. Messages that are displayed on the dome's cover can be changed with relative ease.