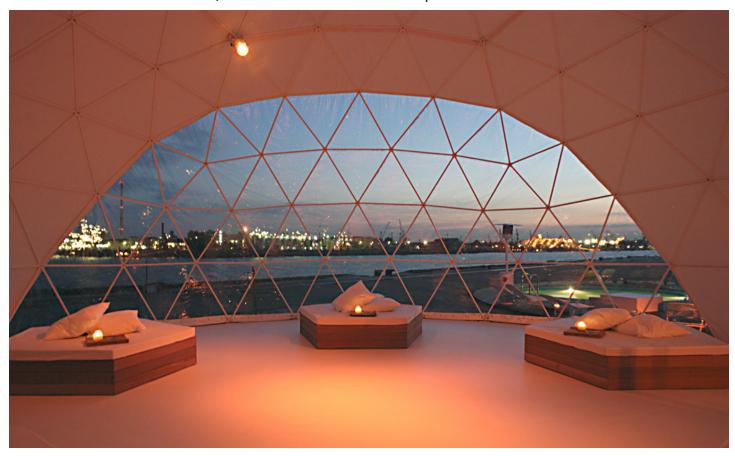

## **Environments**

### INTERIOR FREEDOM

The entire interior space is open to your creativity. Our domes are free-standing, no support poles to obstruct your valuable layout. The geodesic design of our framework is extremely strong and can support lighting and sound equipment, as well as your favorite art or advertisements. Our staff will collaborate with your in-house lighting and interior designers. The possibilities are endless.