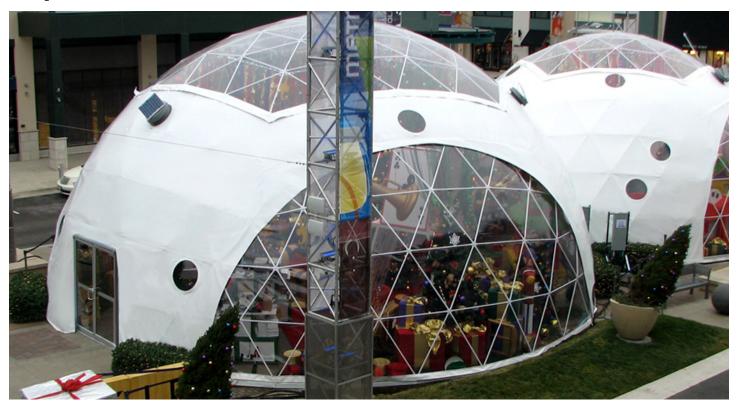

## **Printed Covers**

### **CUSTOM PRINTING**

Pacific Domes specializes in producing custom-made covers that are fully printed. Our digital printing utilizes a dye sublimation process which transfers high resolution images directly to the fabric. This method allows us to create one-of-a-kind dome covers that feature our clients' artwork, graphics, logos and branding. Because domes capture attention from every angle, printed covers are a unique way for advertisers to get their message out in front of consumers. The exterior visibility of the dome's cover offers high-impact marketing opportunities that stand out from the crowd. The dome also serves as a giant canvas for those who love to paint their own creative artwork.