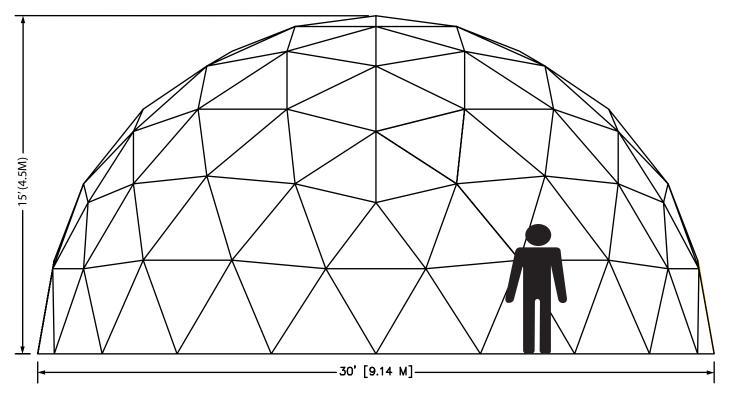

### Size & Weight

Floor Area: 695 sq.ft. (64.5 sq.meters)

Ceiling Height: 15 ft. (4.5 meters)

Approx. Dome Weight: 1,454 lbs. (660 kg.)

**Frame Package:** 66" x 29" x 36" (1.7 x .7 x .9 meters)

Cover Package: 40" x 40" x 40" (1 x 1 x 1 meters)

### **Engineering**

No. of Struts: 250

Frequency: 4

Max Wind w/ No Snow: 100mph

Max Snow w/ Wind Load: 20lbs @130mph

# 30ft (9m) Dome Overheaads

30' Dome Elevation