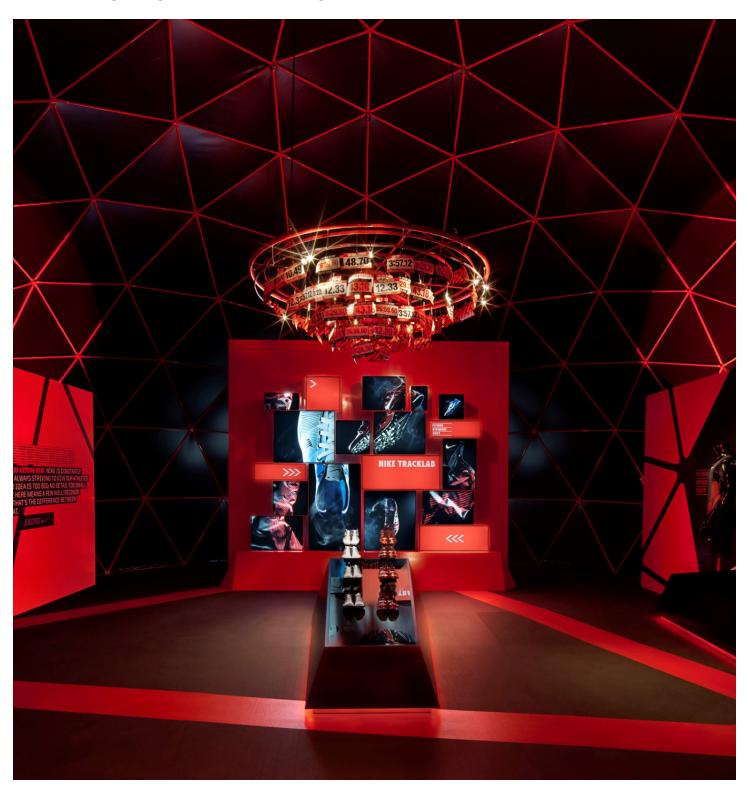

## **Environments**

### INTERIOR FREEDOM

The entire interior space is open to your creativity. Our domes are free-standing, no support poles to obstruct your valuable layout. The geodesic design of our framework is extremely strong and can support lighting and sound equipment, as well as your favorite art or advertisements. Our staff will collaborate with your in-house lighting and interior designers. The possibilities are endless.