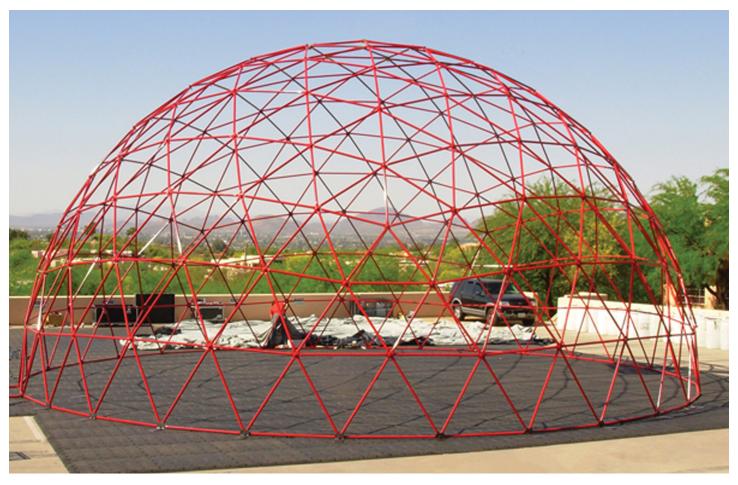

# Geodesic Design

Portability: Our event dome frames pack down into small bundles that are easy to ship and handle. All domes come with illustrations and instructions for easy frame assembly. Our professional staff can provide on site training.

# Sturdy Frames

The synergetic geodesic design of our galvanized steel framework is extremely strong and can support most lighting and sound equipment, as well as your client's favorite art or advertisements. Our team will collaborate with your in-house music, lighting and interior design crews to determine the necessary size tubing.