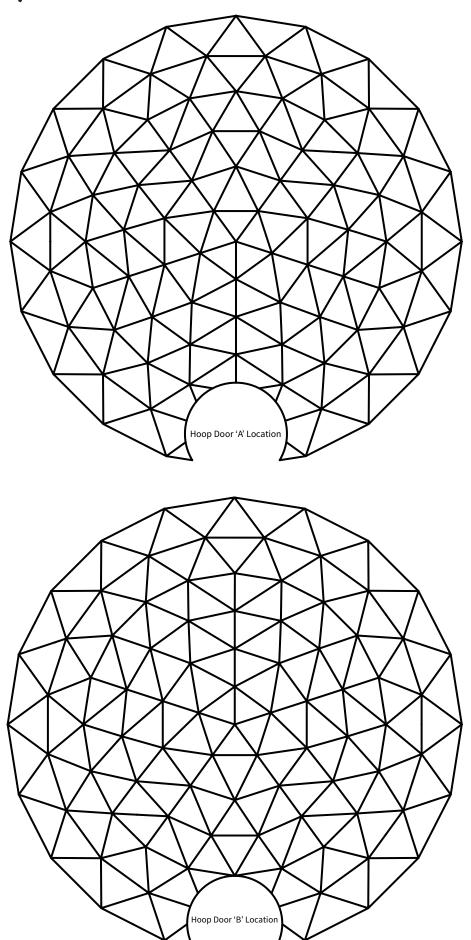

### **Event Doors:**

Our standard round event door, or hoop door, is perfect for large events. Each door includes a reinforcement hoop for structural integrity. We also offer the option to create your dome with openings that will accommodate either single or double pre-hung doors.

### **Connecting Domes:**

Multiple domes can be connected to create a magnificent modular complex! You can even connect as few as just two domes together. We will connect your domes through the round event doors, using either short or long tunnels.