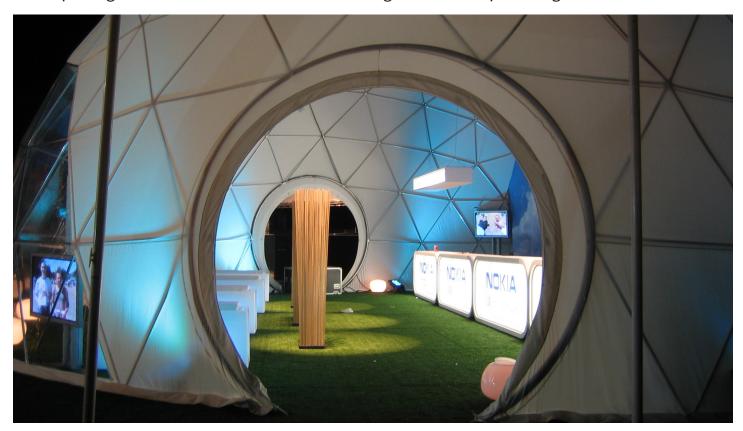

### **Connecting Domes:**

Multiple domes can be connected to create a magnificent modular complex! You can even connect as few as just two domes together. We will connect your domes through the round event doors, using either short or long tunnels.

### INTERIOR FREEDOM

The entire interior space is open to your creativity. Our domes are free-standing, no support poles to obstruct your valuable layout. The geodesic design of our framework is extremely strong and can support lighting and sound equipment, as well as your favorite art or advertisements. Our staff will collaborate with your in-house lighting and interior designers. The possibilities are endless.