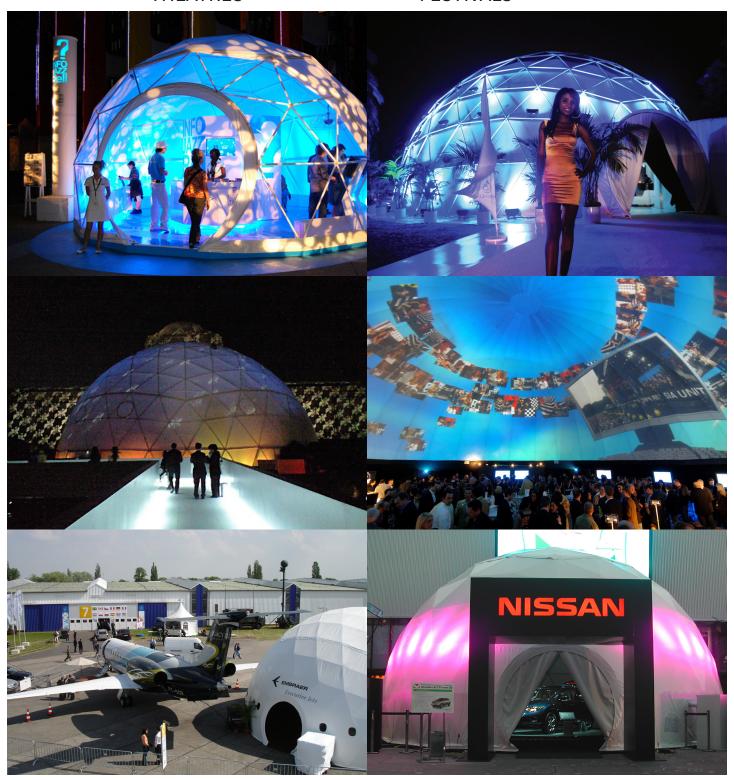

### **Projection Day & Night**

Our Event Lite and Stretch Lite fabrics are ideal for projection and lighting. For nighttime projection, these translucent covers allow images to be seen both inside and outside the dome. For daytime events that require interior projection, we offer Blackout

### **CUSTOM PRINTING**

Pacific Domes specializes in producing custom-made covers that are fully printed. Our digital printing utilizes a dye sublimation process which transfers high resolution images directly to the fabric. This method allows us to create one-of-a-kind dome covers that feature our clients' artwork, graphics, logos and branding. Because domes capture attention from every angle, printed covers are a unique way for advertisers to get their message out in front of consumers. The exterior visibility of the dome's cover offers high-impact marketing opportunities that stand out from the crowd. The dome also serves as a giant canvas for those who love to paint their own creative artwork.

### Visually compelling

Our event domes provide a visually striking alternative to conventional square tents, which is why they are often sought out by marketing agencies and event planners. They have become very popular for experiential and mobile marketing campaigns because they offer solutions that transcend the ordinary.

#### VINYL GRAPHICS

The dome's exterior is highly visible and therefore offers excellent branding opportunities. Logos and graphics can be printed on high performance vinyl appliques for temporary or event specific use. These appliques are compatible with both our Event Lite and Event Vinyl covers. They are easy to apply and can simply be removed from the dome when desired. Appliques are a good choice for marketers when flexibility is needed. Messages that are displayed on the dome's cover can be changed with relative ease.