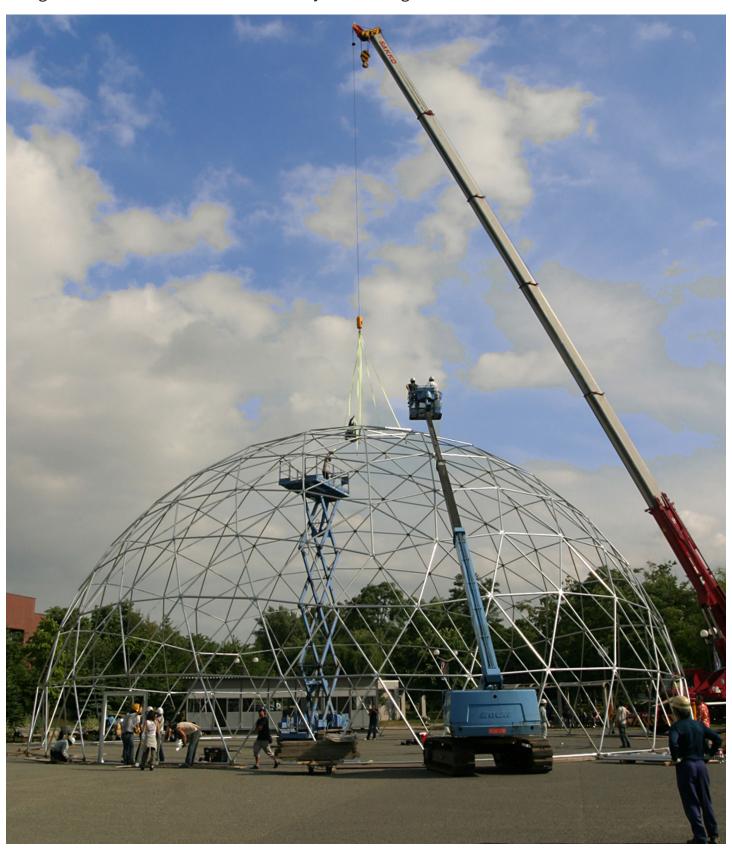

nd handle. All domes come with illustrations and instructions for easy frame assembly. Our professional staff can provide on site training.



Anchoring: Pacific Domes will supply the appropriate anchors to secure the dome frame to a deck, asphalt, concrete or earth.



Powder Coating: We offer powder coating as an option. It's a quality, colorful finish that can be applied to the frame. There are many colors to choose from and the coating will not fade.



# Sturdy Frames

The synergetic geodesic design of our galvanized steel framework is extremely strong and can support most lighting and sound equipment, as well as your client's favorite art or advertisements. Our team will collaborate with your in-house music, lighting and interior design crews to determine the necessary size tubing.



# **Optional Features**



### Windows and Skylights:

Pacific Domes offers bay windows and skylight roofs. These options can be added to your dome for providing views or for allowing more natural light in. We also offer portal windows, which are small and round, that can be removed or replaced with screens for ventilation.





### **Event Doors:**

Our standard round event door, or hoop door, is perfect for large events. Each door includes a reinforcement hoop for structural integrity. We also offer the option to create your dome with openings that will accommodate either single or double pre-hung doors.





#### **Event Floors:**

Pacific Domes can provide the appropriate flooring for your event. For permanent installations we offer a variety of deck plans.



### **Connecting Domes: