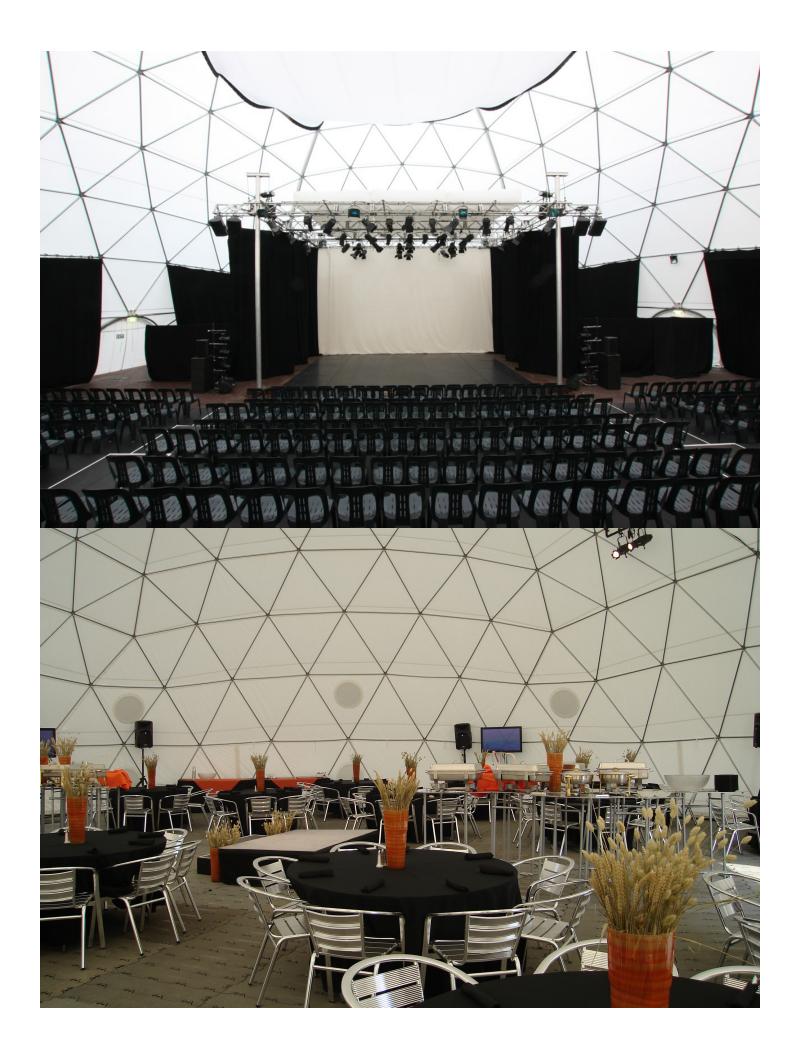

### **Seating**

Standing: 100 people Row Seating: 65 people

Buffet: 50 people

Round Tables: 50 people

# 30ft (9m) Dome Overheaads

30' Dome Elevation

### INTERIOR FREEDOM

The entire interior space is open to your creativity. Our domes are free-standing, no support poles to obstruct your valuable layout. The geodesic design of our framework is extremely strong and can support lighting and sound equipment, as well as your favorite art or advertisements. Our staff will collaborate with your in-house lighting and interior designers. The possibilities are endless.

## **Dome Events**

FILM SETS/STUDIO FASHION SHOWS CORPORATE PARTIES

ART SHOWS/GALLERIES MOBILE ROAD SHOWS SPORTING EVENTS CATERED FUNCTIONS WORKSHOP SPACES PRODUCT LAUNCHES

TRADE SHOWS CONCERTS
CONFERENCES WEDDINGS
THEATRES FESTIVALS