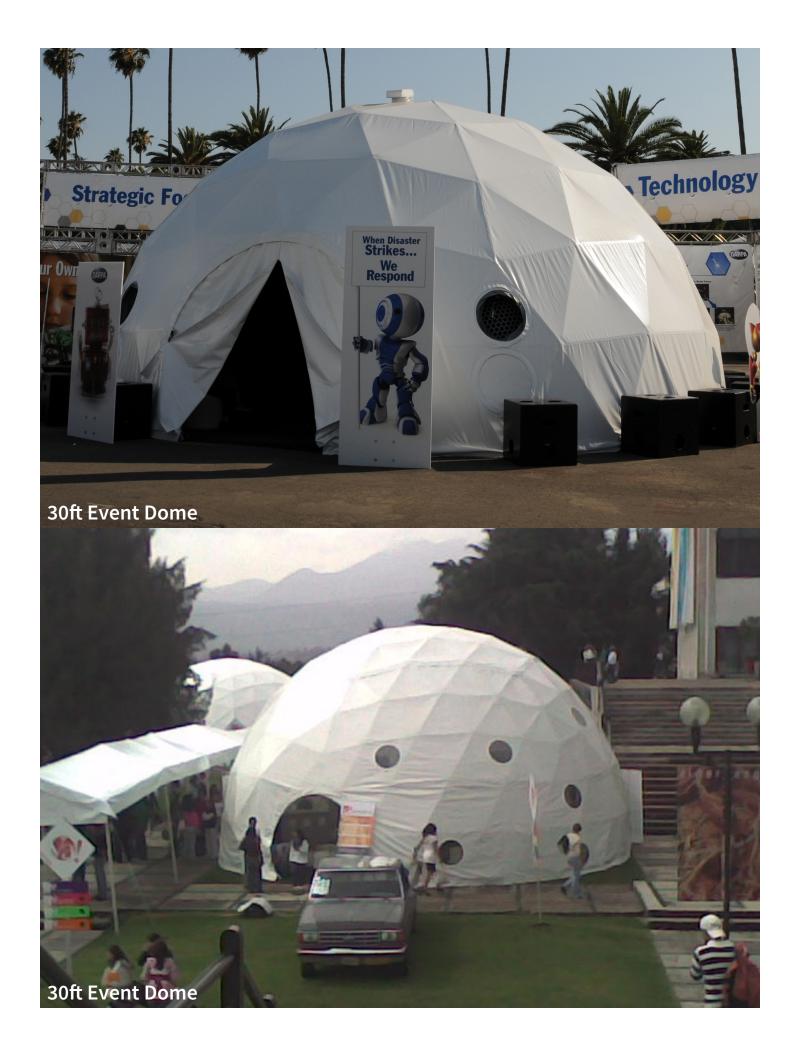

# **HIGHER FREQUENCY**

30ft (9m) Event**Dome** 

As the original designer and manufacturer of portable geodesic domes, Pacific Domes continues to produce the industry's best. Pacific Domes' customer service is second to none. Our production team will work hand-in-hand with you to design customized solutions.

### **Event Doors:**

Our standard round event door, or hoop door, is perfect for large events. Each door includes a reinforcement hoop for structural integrity. We also offer the option to create your dome with openings that will accommodate either single or double pre-hung doors.