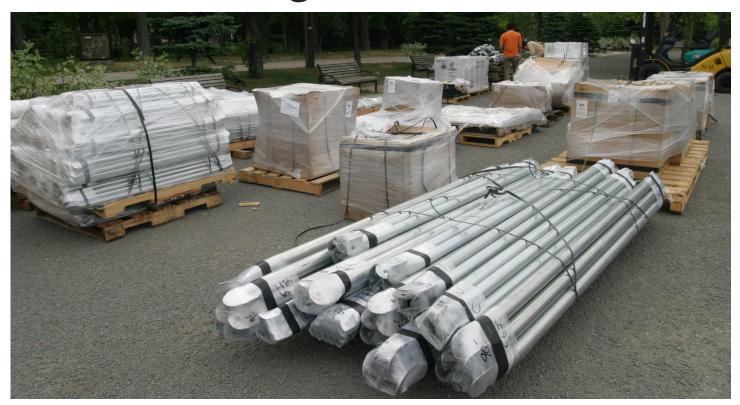

# Geodesic Design

Portability: Our event dome frames pack down into small bundles that are easy to ship and handle. All domes come with illustrations and instructions for easy frame assembly. Our professional staff can provide on site training.

## **Assembly**

Assembly Time: 7 hours with crew of 3

Required Equipment: 8' A- Frame Ladder, 18' Material Lift