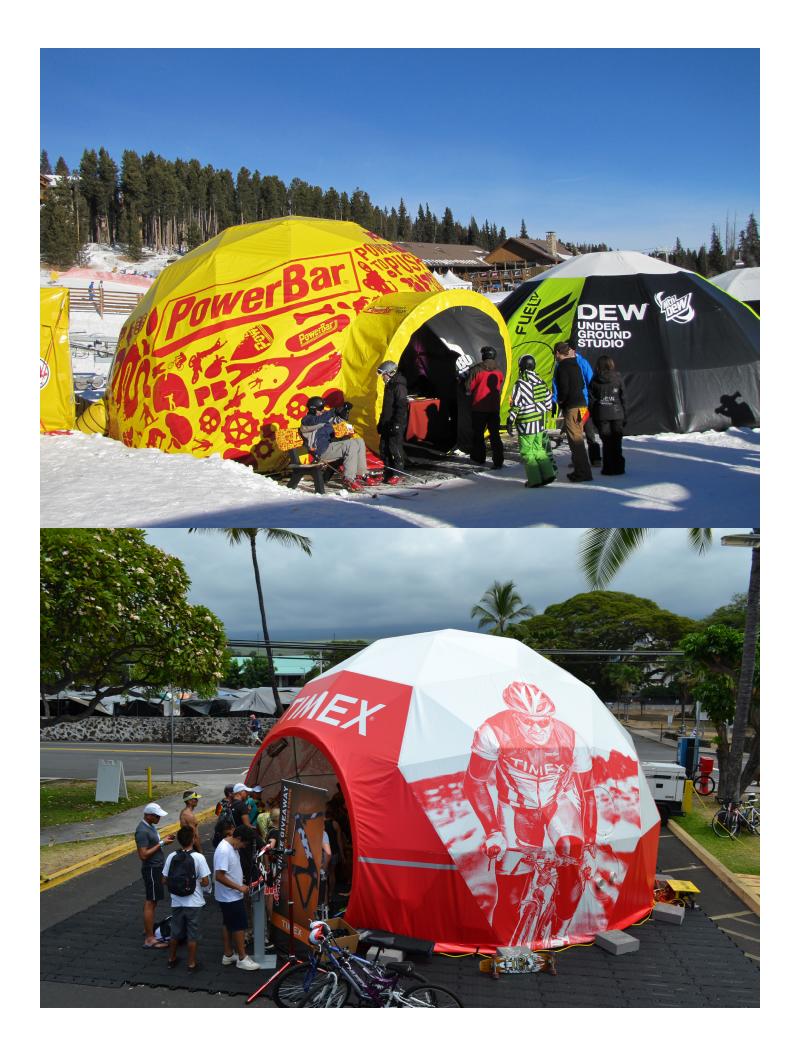

Our event domes are a crowd favorite at every music festival, performance, trade show, and convention. Advancing the future of the Event Marketing Industry, Pacific Domes is proud to have established relationships with world-renown corporations, including Audi, Canon, Coca-Cola, Geico, GM and Toyota.

### **CUSTOM PRINTING**

Pacific Domes specializes in producing custom-made covers that are fully printed. Our digital printing utilizes a dye sublimation process which transfers high resolution images directly to the fabric. This method allows us to create one-of-a-kind dome covers that feature our clients' artwork, graphics, logos and branding. Because domes capture attention from every angle, printed covers are a unique way for advertisers to get their message out in front of consumers. The exterior visibility of the dome's cover offers high-impact marketing opportunities that stand out from the crowd. The dome also serves as a giant canvas for those who love to paint their own creative artwork.

### Visually compelling

Our event domes provide a visually striking alternative to conventional square tents, which is why they are often sought out by marketing agencies and event planners. They have become very popular for experiential and mobile marketing campaigns because they offer solutions that transcend the ordinary.