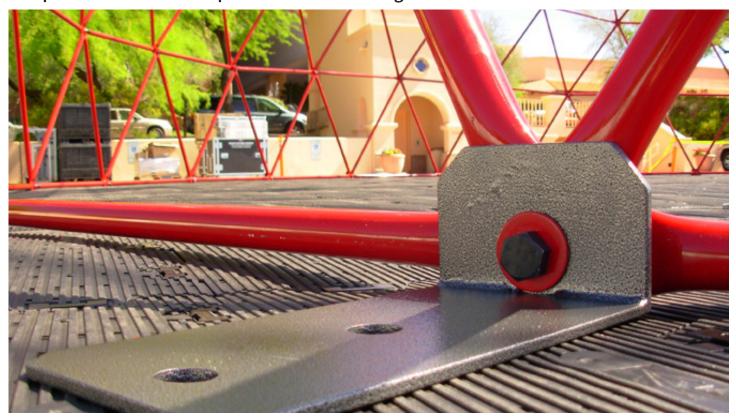

# Sturdy Frames

The synergetic geodesic design of our galvanized steel framework is extremely strong and can support most lighting and sound equipment, as well as your client's favorite art or advertisements. Our team will collaborate with your in-house music, lighting and interior design crews to determine the necessary size tubing.

### **Event Dome Package Includes**

Frame: Standard 1.3" galvanized steel frame with hardware

Cover: Vinyl cover

Doors: 2 round door with reinforcement hoop

Windows: 2 HVAC Ports

**Anchoring:** Hardware for any type of surface **Instructions:** Dome care & assembly manual