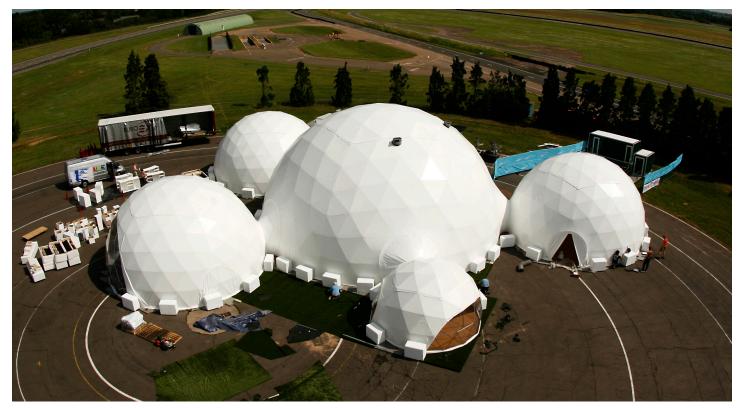

### **Connecting Domes:**

Multiple domes can be connected to create a magnificent modular complex! You can even connect as few as just two domes together. We will connect your domes through the round event doors, using either short or long tunnels.

#### **Custom Service**

Pacific Domes will embrace your project with attention and consideration. From design concept to execution, we will work with you to create a one-of-a-kind environment. With an array of dome sizes up to 120 feet in diameter, we can fulfill your custom needs.