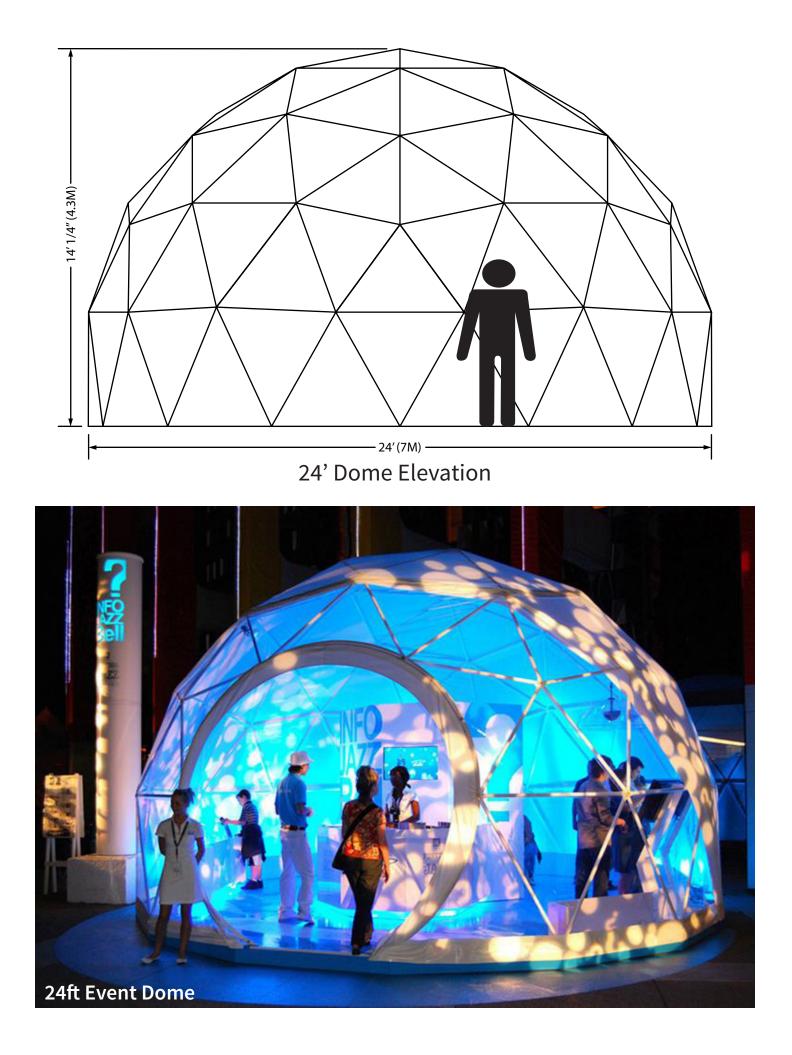

### HIGHER FREQUENCY

24ft (7m) EventDome

As the original designer and manufacturer of portable geodesic domes, Pacific Domes continues to produce the industry's best. Pacific Domes' customer service is second to none. Our production team will work hand-in-hand with you to design customized solutions.

## 24ft (7m) Dome Specs

### Size & Weight

Floor Area: 426 sq.ft. (40 sq.meters) Ceiling Height: 14.25 ft. (4.3 meters) Approx. Dome Weight: 1,125 lbs. (510 kg.) Frame Package: 66" x 28" x 20" (1.7 x .7 x .5 meters) Cover Package: 40" x 40" x 35" (1 x 1 x .9 meters)

### Engineering

No. of Struts: 165 Frequency: 3 Max Wind w/ No Snow: 100mph Max Snow w/ Wind Load: 20lbs @130mph

### Assembly

Assembly Time: 3 hours with crew of 2 Required Equipment: 8' A- Frame Ladder, 12' Material Lift

### **Event Dome Package Includes**

Frame: Standard 1.3" galvanized steel frame with hardware Cover: Vinyl cover Doors: 1 round door with reinforcement hoop Windows: 2 HVAC Ports Anchoring: Hardware for any type of surface Instructions: Dome care & assembly manual

### Seating

Standing: 60 people Row Seating: 45 people Buffet: 40 people Round Tables: 35 people