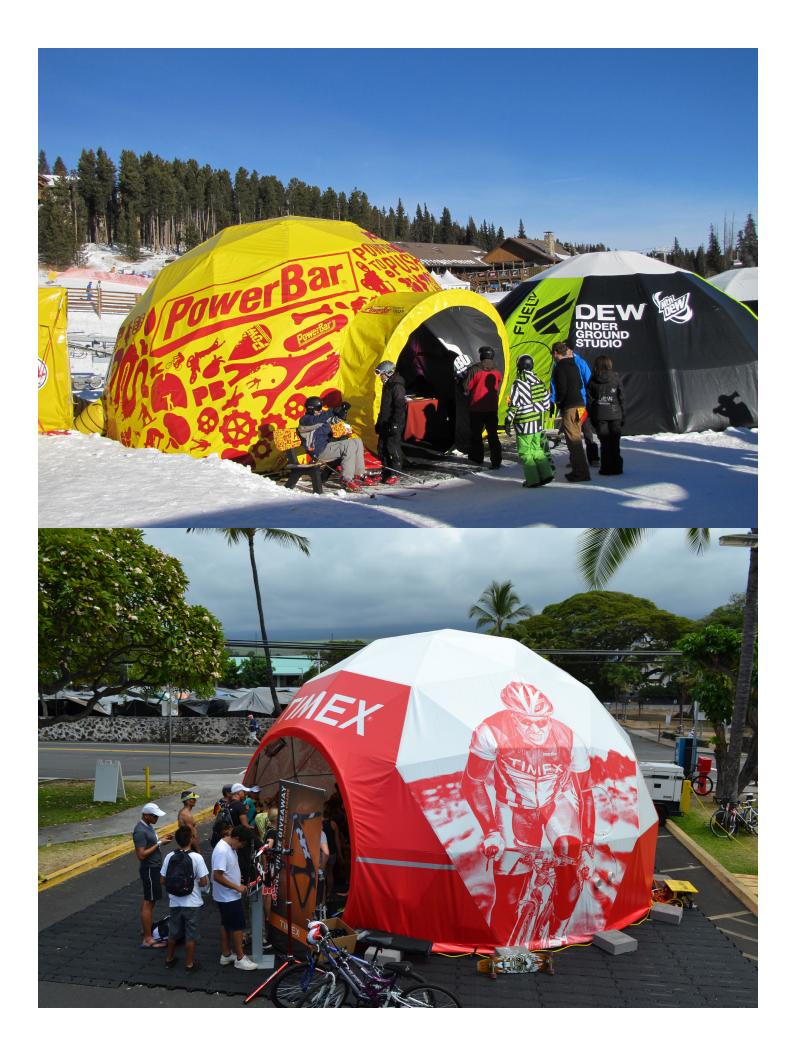

Let us produce a geodesic event dome that will be superior to a standard event tent. Showcase your image, brand, trademark, or logo to the world on the walls of your custom-printed cover, or customize a projection dome to create a stunning immersive environment.

Our event domes are a crowd favorite at every music festival, performance, trade show, and convention. Advancing the future of the Event Marketing Industry, Pacific Domes is proud to have established relationships with world-renown corporations, including Audi, Canon, Coca-Cola, Geico, GM and Toyota.

### **CUSTOM PRINTING**

Pacific Domes specializes in producing custom-made covers that are fully printed. Our digital printing utilizes a dye sublimation process which transfers high resolution images directly to the fabric. This method allows us to create one-of-a-kind dome covers that feature our clients' artwork, graphics, logos and branding. Because domes capture attention from every angle, printed covers are a unique way for advertisers to get their message out in front of consumers. The exterior visibility of the dome's cover offers high-impact marketing opportunities that stand out from the crowd. The dome also serves as a giant canvas for those who love to paint their own creative artwork.

### Visually compelling

Our event domes provide a visually striking alternative to conventional square tents, which is why they are often sought out by marketing agencies and event planners. They have become very popular for experiential and mobile marketing campaigns because they offer solutions that transcend the ordinary.