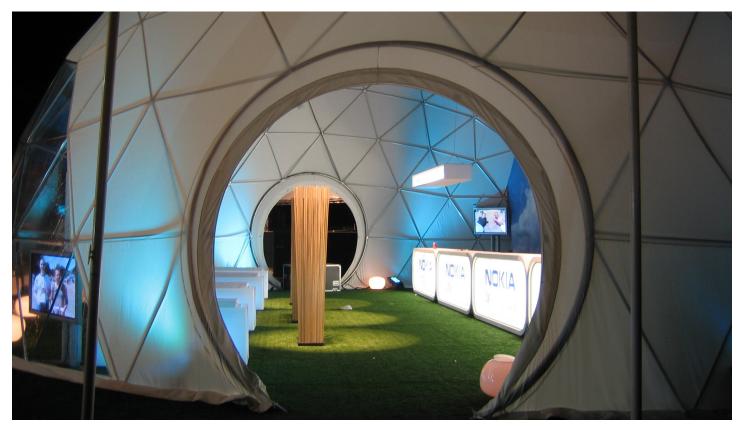

### **Connecting Domes:**

Multiple domes can be connected to create a magnificent modular complex! You can even connect as few as just two domes together. We will connect your domes through the round event doors, using either short or long tunnels.