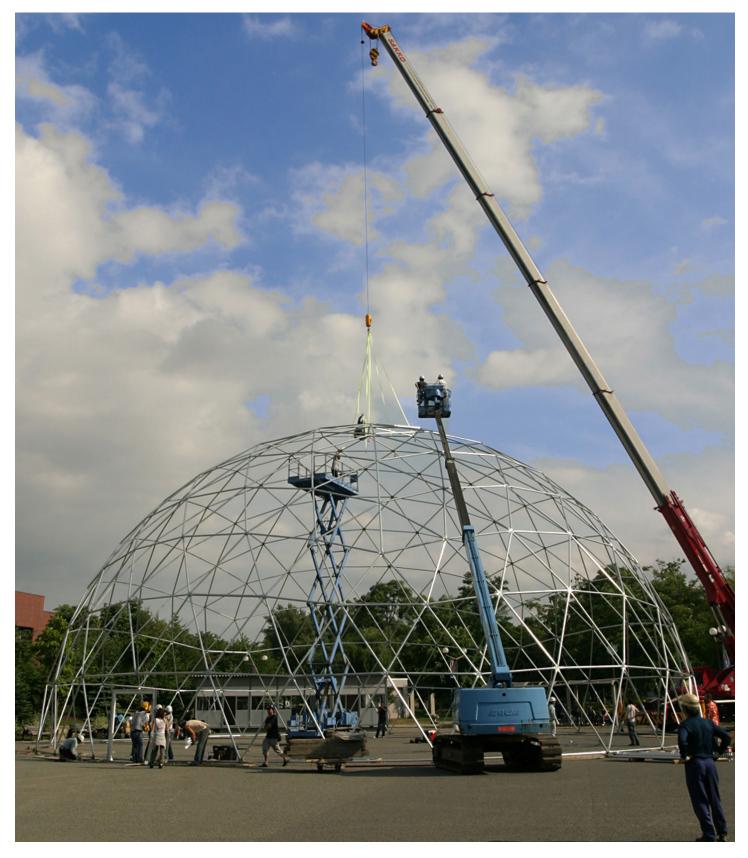

# Geodesic Design

Portability: Our event dome frames pack down into small bundles that are easy to ship and handle. All domes come with illustrations and instructions for easy frame assembly. Our professional staff can provide on site training.

# Sturdy Frames

The synergetic geodesic design of our galvanized steel framework is extremely strong and can support most lighting and sound equipment, as well as your client's favorite art or advertisements. Our team will collaborate with your in-house music, lighting and interior design crews to determine the necessary size tubing.