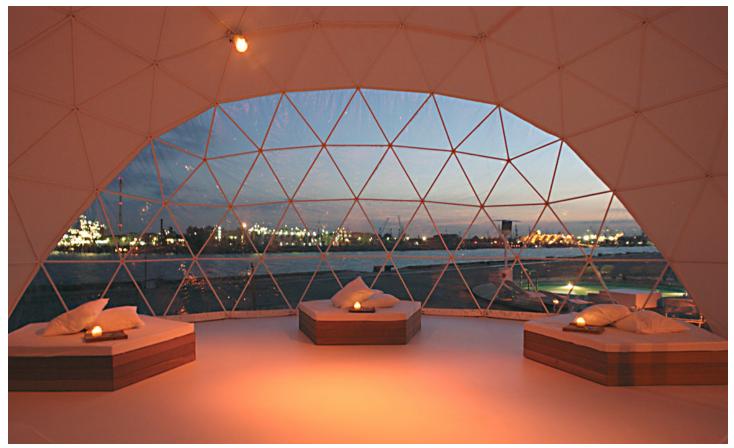

### INTERIOR FREEDOM

The entire interior space is open to your creativity. Our domes are free-standing, no support poles to obstruct your valuable layout. The geodesic design of our framework is extremely strong and can support lighting and sound equipment, as well as your favorite art or advertisements. Our staff will collaborate with your in-house lighting and interior designers. The possibilities are endless.

### **Event Dome Ventilation:**

Event domes can be used during all types of weather conditions. Pacific Domes can provide heating or air-conditioning as needed for your event. Our domes are equipped with openings for HVAC units. We also offer optional solar fans, that are environmentally friendly and powered by the sun, to control humidity and temperature levels. The removable roof may be left open and the side walls, or base flaps, may be rolled up for fair weather events.