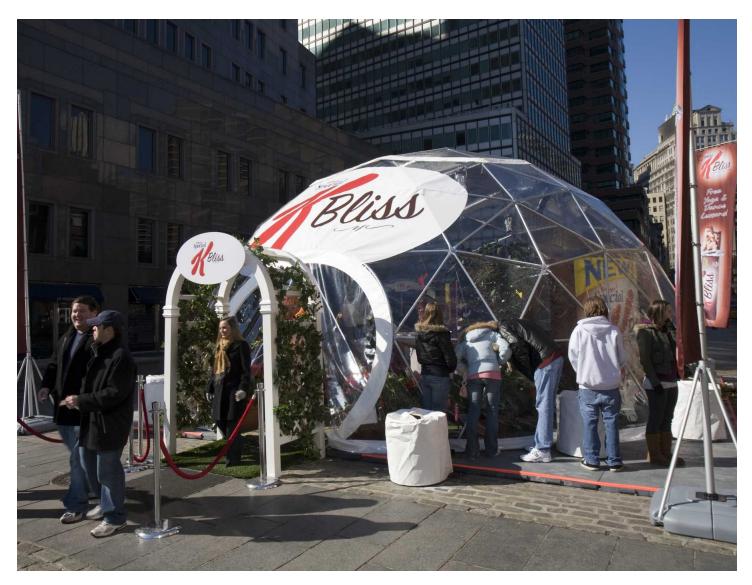

### **CUSTOM PRINTING**

Pacific Domes specializes in producing custom-made covers that are fully printed. Our digital printing utilizes a dye sublimation process which transfers high resolution images directly to the fabric. This method allows us to create one-of-a-kind dome covers that feature our clients' artwork, graphics, logos and branding. Because domes capture attention from every angle, printed covers are a unique way for advertisers to get their message out in front of consumers. The exterior visibility of the dome's cover offers high-impact marketing opportunities that stand out from the crowd. The dome also serves as a giant canvas for those who love to paint their own creative artwork.

### Visually compelling

Our event domes provide a visually striking alternative to conventional square tents, which is why they are often sought out by marketing agencies and event planners. They have become very popular for experiential and mobile marketing campaigns because they offer solutions that transcend the ordinary.

### VINYL GRAPHICS

The dome's exterior is highly visible and therefore offers excellent branding opportunities. Logos and graphics can be printed on high performance vinyl appliques for temporary or event specific use. These appliques are compatible with both our Event Lite and Event Vinyl covers. They are easy to apply and can simply be removed from the dome when desired. Appliques are a good choice for marketers when flexibility is needed. Messages that are displayed on the dome's cover can be changed with relative ease.