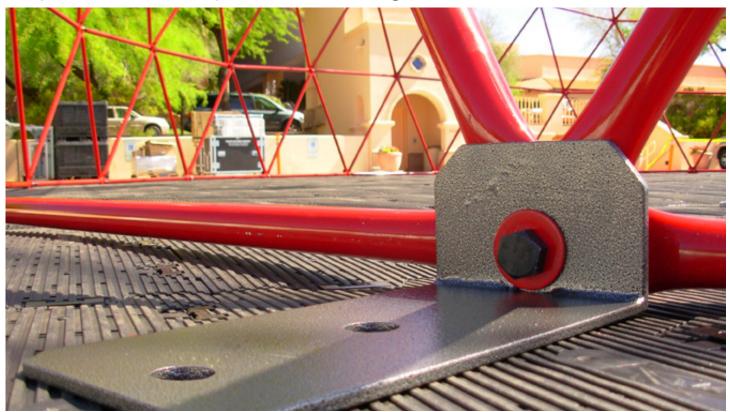

# Sturdy Frames

The synergetic geodesic design of our galvanized steel framework is extremely strong and can support most lighting and sound equipment, as well as your client's favorite art or advertisements. Our team will collaborate with your in-house music, lighting and interior design crews to determine the necessary size tubing.