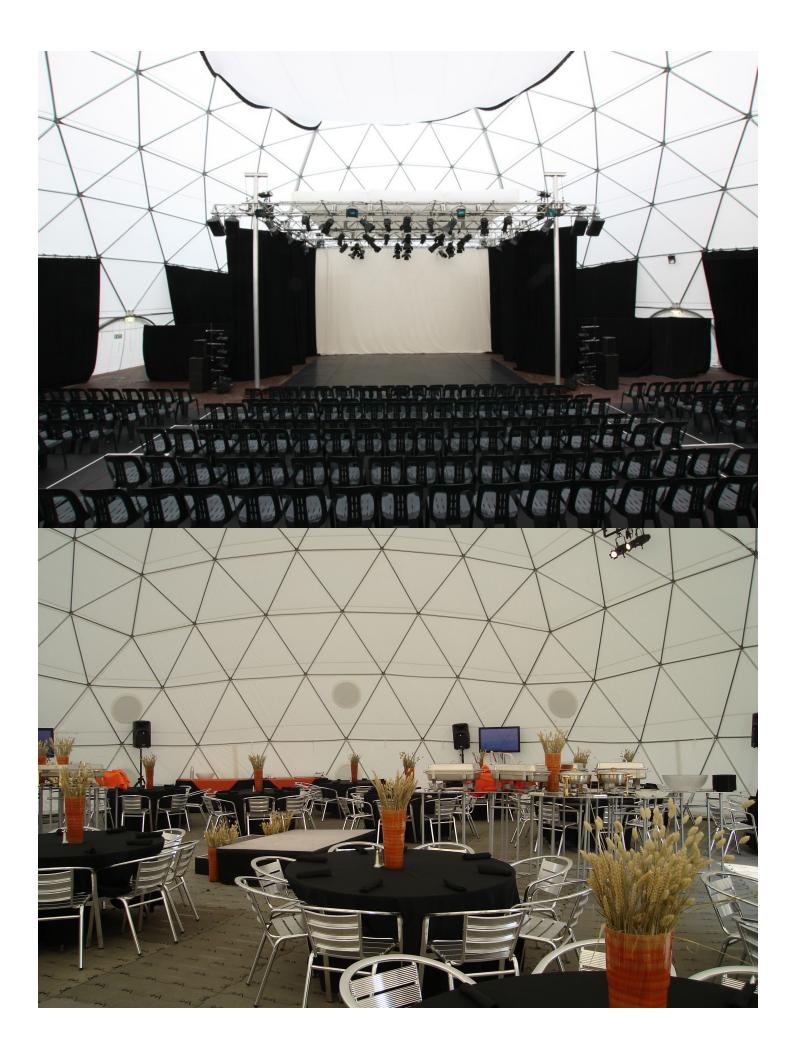

### Seating

Standing: 60 people Row Seating: 45 people Buffet: 40 people Round Tables: 35 people

## 24ft (7m) Dome Overheaads

### Visually compelling

Our event domes provide a visually striking alternative to conventional square tents, which is why they are often sought out by marketing agencies and event planners. They have become very popular for experiential and mobile marketing campaigns because they offer solutions that transcend the ordinary.

### INTERIOR FREEDOM

The entire interior space is open to your creativity. Our domes are free-standing, no support poles to obstruct your valuable layout. The geodesic design of our framework is extremely strong and can support lighting and sound equipment, as well as your favorite art or advertisements. Our staff will collaborate with your in-house lighting and interior designers. The possibilities are endless.