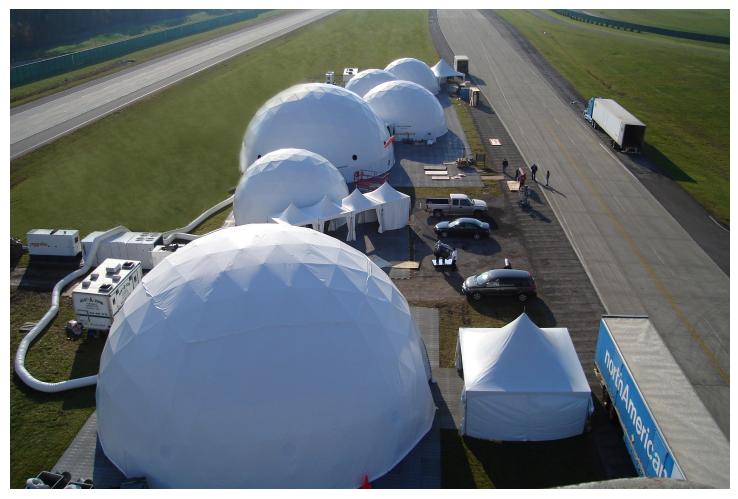

l windows, which are small and round, that can be removed or replaced with screens for ventilation.





### **Event Doors:**

Our standard round event door, or hoop door, is perfect for large events. Each door includes a reinforcement hoop for structural integrity. We also offer the option to create your dome with openings that will accommodate either single or double pre-hung doors.





#### **Event Floors:**

Pacific Domes can provide the appropriate flooring for your event. For permanent installations we offer a variety of deck plans.



### **Connecting Domes:**

Multiple domes can be connected to create a magnificent modular complex! You can even connect as few as just two domes together. We will connect your domes through the round event doors, using either short or long tunnels.



### **Event Dome Ventilation:**

Event domes can be used during all types of weather conditions. Pacific Domes can provide heating or air-conditioning as needed for your event. Our domes are equipped with openings for HVAC units. We also offer optional solar fans, that are environmentally friendly and powered by the sun, to control humidity and temperature levels. The removable roof may be left open and the side walls, or base flaps, may be rolled up for fair weather events.



## **Dome Events**

FILM SETS/STUDIO FASHION SHOWS CORPORATE PARTIES ART SHOWS/GALLERIES MOBILE ROAD SHOWS SPORTING EVENTS

TRADE SHOWS CONFERENCES THEATRES CONCERTS WEDDINGS FESTIVALS

CATERED FUNCTIONS

**PRODUCT LAUNCHES** 

WORKSHOP SPACES



"You do not need to struggle to change an old paradigm. Just create