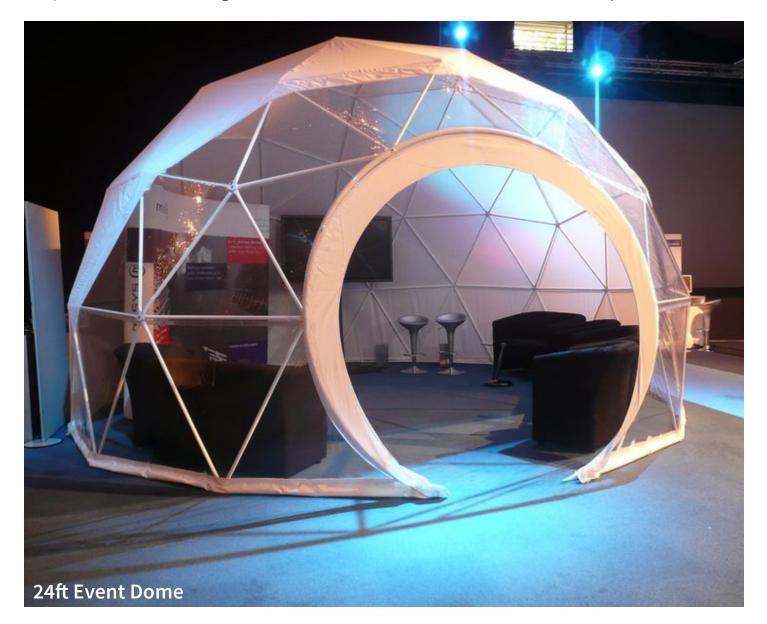

### **CUSTOM PRINTING**

Pacific Domes specializes in producing custom-made covers that are fully printed. Our digital printing utilizes a dye sublimation process which transfers high resolution images directly to the fabric. This method allows us to create one-of-a-kind dome covers that feature our clients' artwork, graphics, logos and branding. Because domes capture attention from every angle, printed covers are a unique way for advertisers to get their message out in front of consumers. The exterior visibility of the dome's cover offers high-impact marketing opportunities that stand out from the crowd. The dome also serves as a giant canvas for those who love to paint their own creative artwork.

### Visually compelling

Our event domes provide a visually striking alternative to conventional square tents, which is why they are often sought out by marketing agencies and event planners. They have become very popular for experiential and mobile marketing campaigns because they offer solutions that transcend the ordinary.