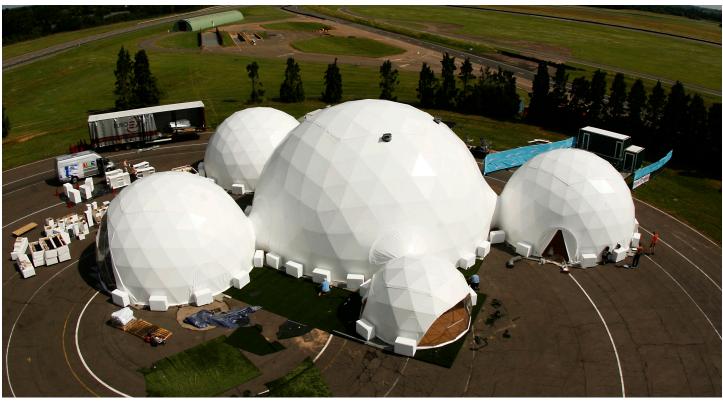

### **Custom Service**

Pacific Domes will embrace your project with attention and consideration. From design concept to execution, we will work with you to create a one-of-a-kind environment. With an array of dome sizes up to 120 feet in diameter, we can fulfill your custom needs.

### **Connecting Domes:**

Multiple domes can be connected to create a magnificent modular complex! You can even connect as few as just two domes together. We will connect your domes through the round event doors, using either short or long tunnels.