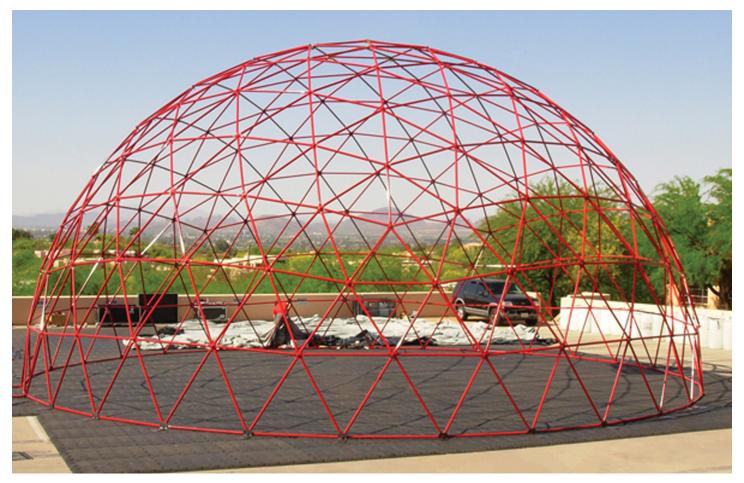

# Geodesic Design

Portability: Our event dome frames pack down into small bundles that are easy to ship and handle. All domes come with illustrations and instructions for easy frame assembly. Our professional staff can provide on site training.

# Sturdy Frames

The synergetic geodesic design of our galvanized steel framework is extremely strong and can support most lighting and sound equipment, as well as your client's favorite art or advertisements. Our team will collaborate with your in-house music, lighting and interior design crews to determine the necessary size tubing.