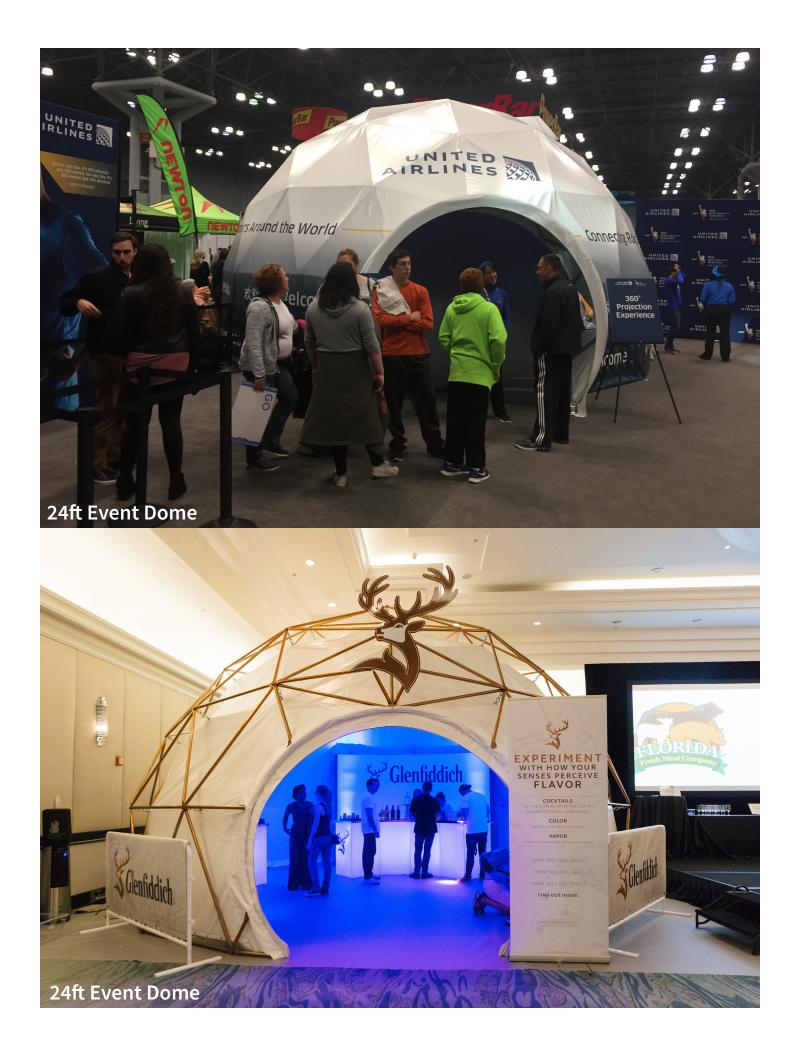

# Branding

### VINYL GRAPHICS

The dome's exterior is highly visible and therefore offers excellent branding opportunities. Logos and graphics can be printed on high performance vinyl appliques for temporary or event specific use. These appliques are compatible with both our Event Lite and Event Vinyl covers. They are easy to apply and can simply be removed from the dome when desired. Appliques are a good choice for marketers when flexibility is needed. Messages that are displayed on the dome's cover can be changed with relative ease.