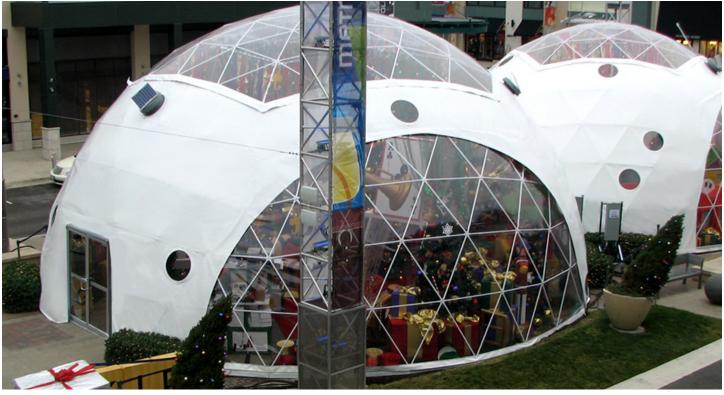

### Windows and Skylights:

Pacific Domes offers bay windows and skylight roofs. These options can be added to your dome for providing views or for allowing more natural light in. We also offer portal windows, which are small and round, that can be removed or replaced with screens for ventilation.

### **Connecting Domes:**

Multiple domes can be connected to create a magnificent modular complex! You can even connect as few as just two domes together. We will connect your domes through the round event doors, using either short or long tunnels.