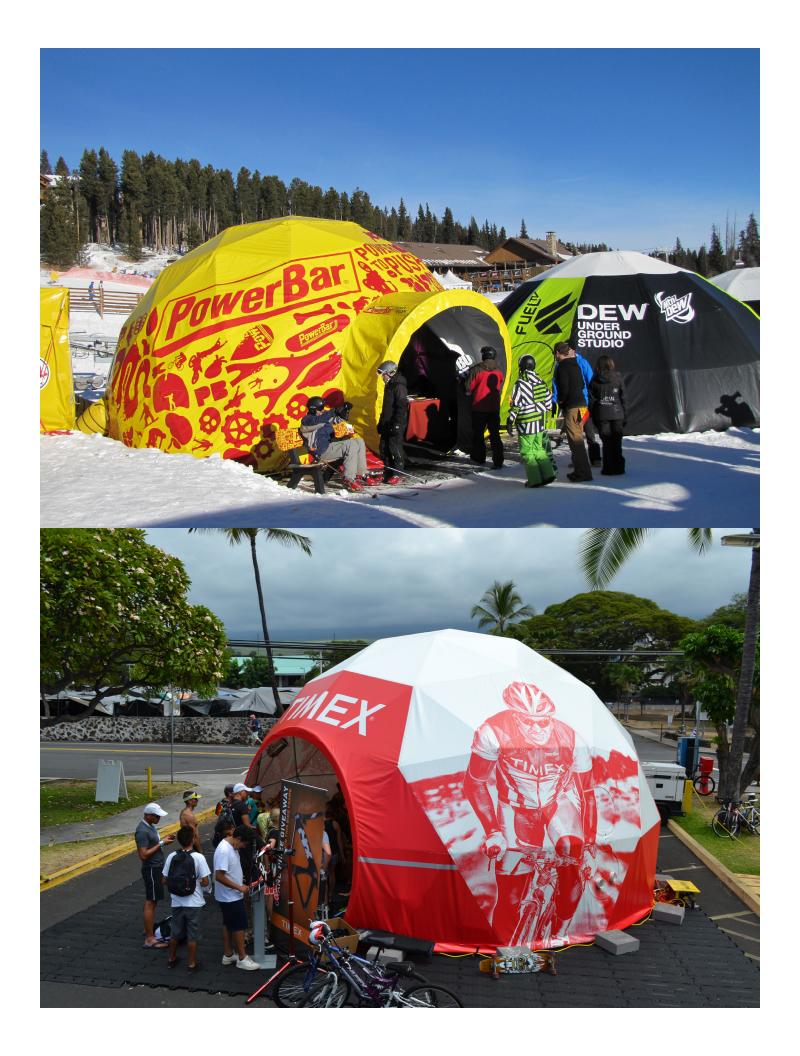

Let us produce a geodesic event dome that will be superior to a standard event tent. Showcase your image, brand, trademark, or logo to the world on the walls of your custom-printed cover, or customize a projection dome to create a stunning immersive environment.

Our event domes are a crowd favorite at every music festival, performance, trade show, and convention. Advancing the future of the Event Marketing Industry, Pacific Domes is proud to have established relationships with world-renown corporations, including Audi, Canon, Coca-Cola, Geico, GM and Toyota.

### **CUSTOM PRINTING**

Pacific Domes specializes in producing custom-made covers that are fully printed. Our digital printing utilizes a dye sublimation process which transfers high resolution images directly to the fabric. This method allows us to create one-of-a-kind dome covers that feature our clients' artwork, graphics, logos and branding. Because domes capture attention from every angle, printed covers are a unique way for advertisers to get their message out in front of consumers. The exterior visibility of the dome's cover offers high-impact marketing opportunities that stand out from the crowd. The dome also serves as a giant canvas for those who love to paint their own creative artwork.

### Visually compelling

Our event domes provide a visually striking alternative to conventional square tents, which is why they are often sought out by marketing agencies and event planners. They have become very popular for experiential and mobile marketing campaigns because they offer solutions that transcend the ordinary.