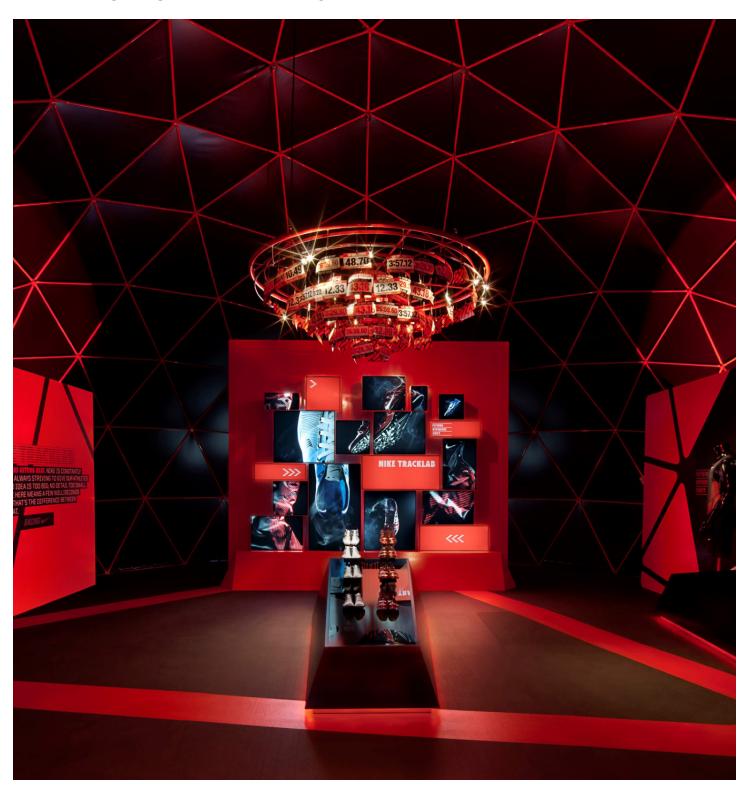

### **CUSTOM PRINTING**

Pacific Domes specializes in producing custom-made covers that are fully printed. Our digital printing utilizes a dye sublimation process which transfers high resolution images directly to the fabric. This method allows us to create one-of-a-kind dome covers that feature our clients' artwork, graphics, logos and branding. Because domes capture attention from every angle, printed covers are a unique way for advertisers to get their message out in front of consumers. The exterior visibility of the dome's cover offers high-impact marketing opportunities that stand out from the crowd. The dome also serves as a giant canvas for those who love to paint their own creative artwork.

### INTERIOR FREEDOM

The entire interior space is open to your creativity. Our domes are free-standing, no support poles to obstruct your valuable layout. The geodesic design of our framework is extremely strong and can support lighting and sound equipment, as well as your favorite art or advertisements. Our staff will collaborate with your in-house lighting and interior designers. The possibilities are endless.

# Sturdy Frames

The synergetic geodesic design of our galvanized steel framework is extremely strong and can support most lighting and sound equipment, as well as your client's favorite art or advertisements. Our team will collaborate with your in-house music, lighting and interior design crews to determine the necessary size tubing.