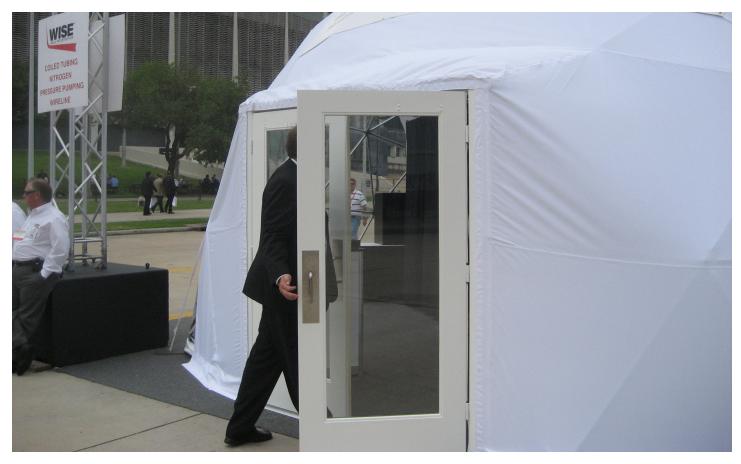

### **Event Doors:**

Our standard round event door, or hoop door, is perfect for large events. Each door includes a reinforcement hoop for structural integrity. We also offer the option to create your dome with openings that will accommodate either single or double pre-hung doors.