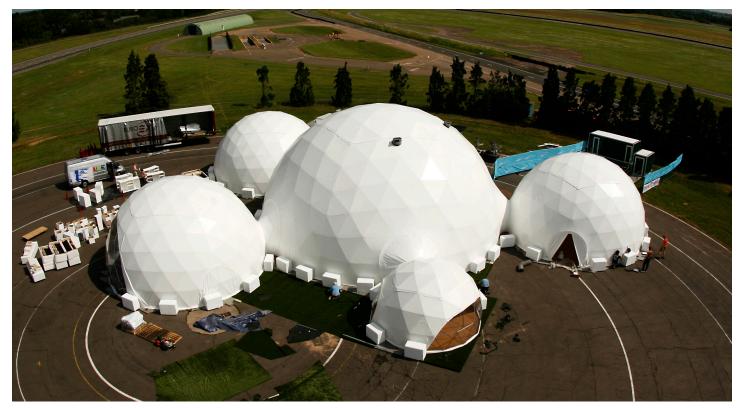

### **Connecting Domes:**

Multiple domes can be connected to create a magnificent modular complex! You can even connect as few as just two domes together. We will connect your domes through the round event doors, using either short or long tunnels.