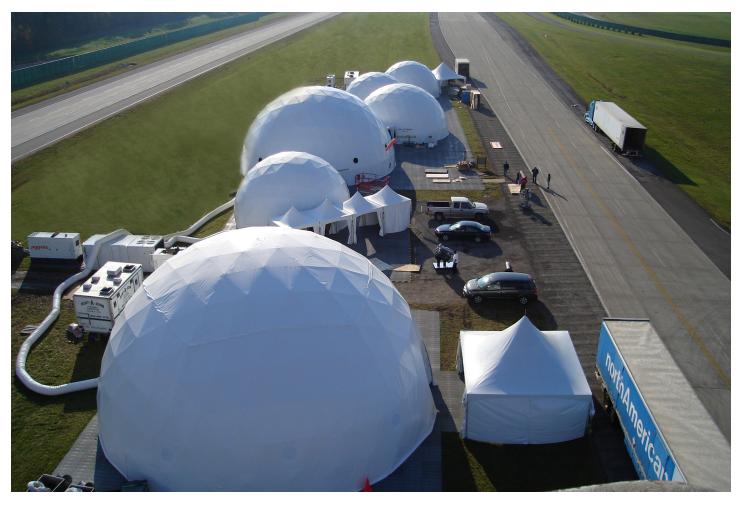

### **Connecting Domes:**

Multiple domes can be connected to create a magnificent modular complex! You can even connect as few as just two domes together. We will connect your domes through the round event doors, using either short or long tunnels.

### **Event Dome Ventilation:**

Event domes can be used during all types of weather conditions. Pacific Domes can provide heating or air-conditioning as needed for your event. Our domes are equipped with openings for HVAC units. We also offer optional solar fans, that are environmentally friendly and powered by the sun, to control humidity and temperature levels. The removable roof may be left open and the side walls, or base flaps, may be rolled up for fair weather events.