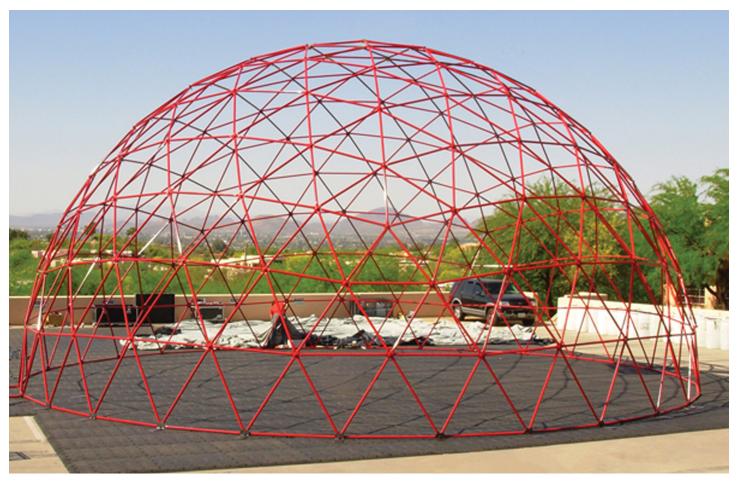

### **Engineering**

No. of Struts: 165

Frequency: 3

Max Wind w/ No Snow: 100mph

Max Snow w/ Wind Load: 20lbs @130mph

# Sturdy Frames

The synergetic geodesic design of our galvanized steel framework is extremely strong and can support most lighting and sound equipment, as well as your client's favorite art or advertisements. Our team will collaborate with your in-house music, lighting and interior design crews to determine the necessary size tubing.