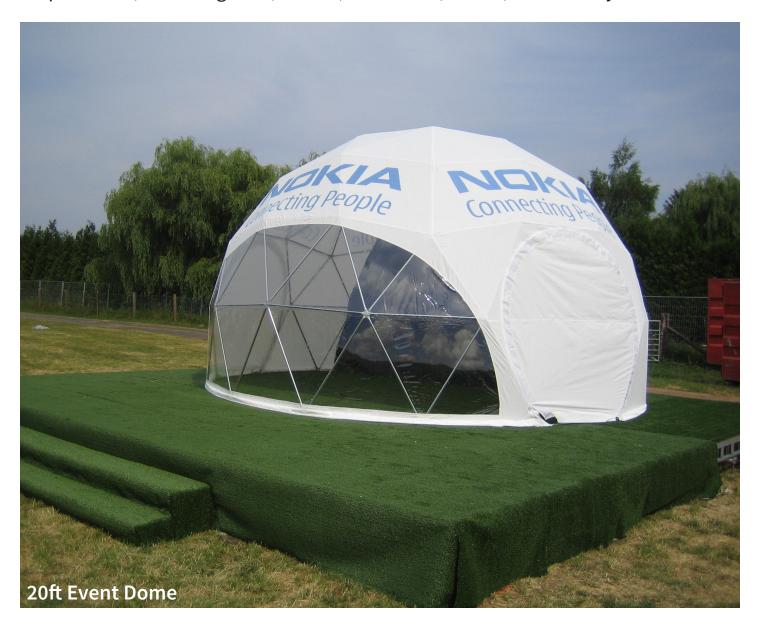

# HIGHER FREQUENCY

20ft (6m) Event**Dome** 

As the original designer and manufacturer of portable geodesic domes, Pacific Domes continues to produce the industry's best. Pacific Domes' customer service is second to none. Our production team will work hand-in-hand with you to design customized solutions.

### **Event Dome Package Includes**

Frame: Standard 1.3" galvanized steel frame with hardware

Cover: Vinyl cover

Doors: 1 round door with reinforcement hoop

Windows: 2 HVAC Ports

**Anchoring:** Hardware for any type of surface **Instructions:** Dome care & assembly manual

### **Event Doors:**

Our standard round event door, or hoop door, is perfect for large events. Each door includes a reinforcement hoop for structural integrity. We also offer the option to create your dome with openings that will accommodate either single or double pre-hung doors.