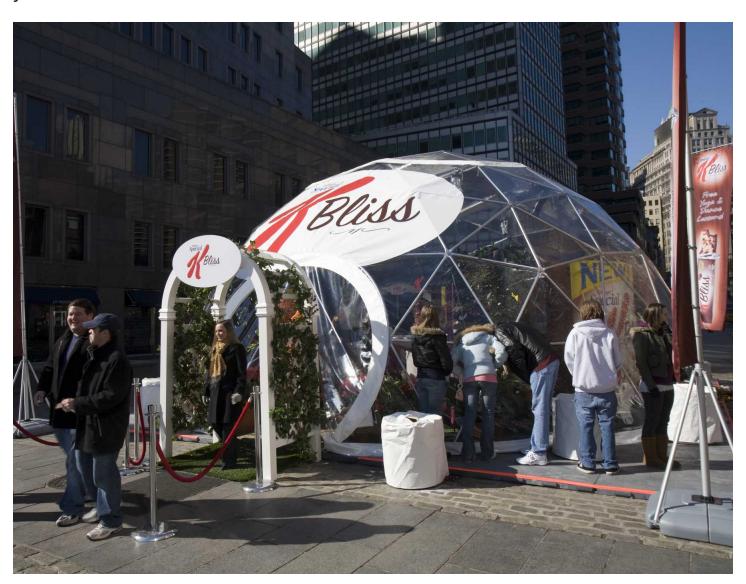

### **CUSTOM PRINTING**

Pacific Domes specializes in producing custom-made covers that are fully printed. Our digital printing utilizes a dye sublimation process which transfers high resolution images directly to the fabric. This method allows us to create one-of-a-kind dome covers that feature our clients' artwork, graphics, logos and branding. Because domes capture attention from every angle, printed covers are a unique way for advertisers to get their message out in front of consumers. The exterior visibility of the dome's cover offers high-impact marketing opportunities that stand out from the crowd. The dome also serves as a giant canvas for those who love to paint their own creative artwork.

### Visually compelling

Our event domes provide a visually striking alternative to conventional square tents, which is why they are often sought out by marketing agencies and event planners. They have become very popular for experiential and mobile marketing campaigns because they offer solutions that transcend the ordinary.