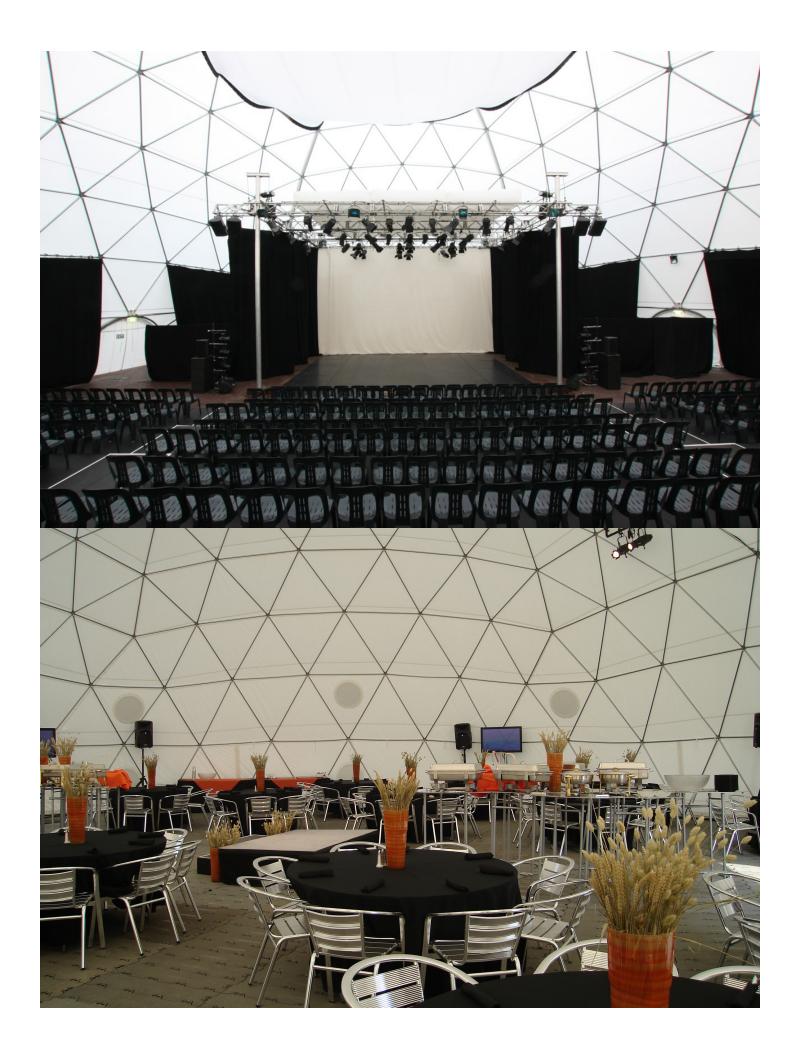

### **Seating**

Standing: 45 people Row Seating: 25 people

Buffet: 20 people

Round Tables: 20 people

# 20ft (6m) Dome Overheaads

20' Dome Elevation

### INTERIOR FREEDOM

The entire interior space is open to your creativity. Our domes are free-standing, no support poles to obstruct your valuable layout. The geodesic design of our framework is extremely strong and can support lighting and sound equipment, as well as your favorite art or advertisements. Our staff will collaborate with your in-house lighting and interior designers. The possibilities are endless.