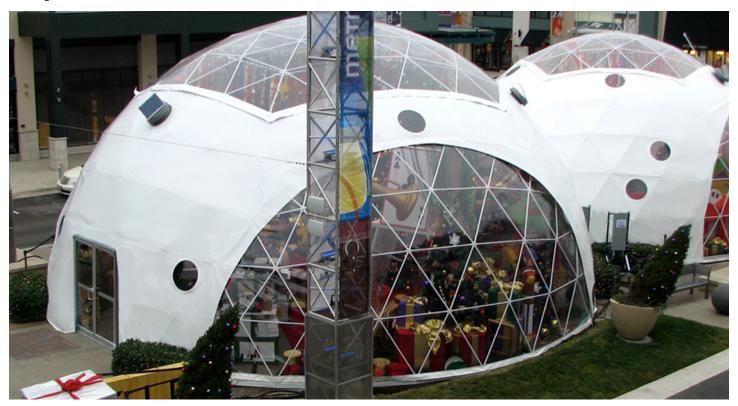

### Windows and Skylights:

Pacific Domes offers bay windows and skylight roofs. These options can be added to your dome for providing views or for allowing more natural light in. We also offer portal windows, which are small and round, that can be removed or replaced with screens for ventilation.

### **Connecting Domes:**

Multiple domes can be connected to create a magnificent modular complex! You can even connect as few as just two domes together. We will connect your domes through the round event doors, using either short or long tunnels.