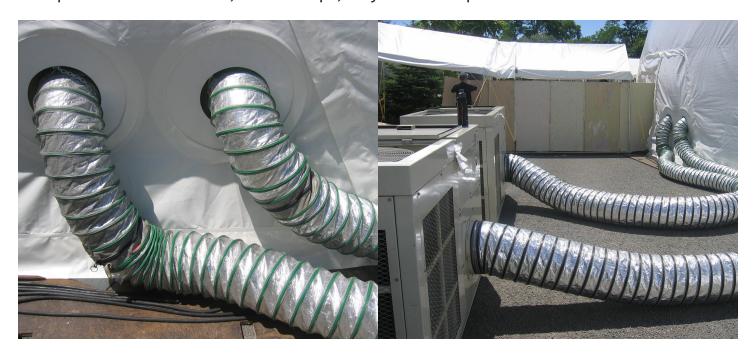

### **Event Dome Ventilation:**

Event domes can be used during all types of weather conditions. Pacific Domes can provide heating or air-conditioning as needed for your event. Our domes are equipped with openings for HVAC units. We also offer optional solar fans, that are environmentally friendly and powered by the sun, to control humidity and temperature levels. The removable roof may be left open and the side walls, or base flaps, may be rolled up for fair weather events.