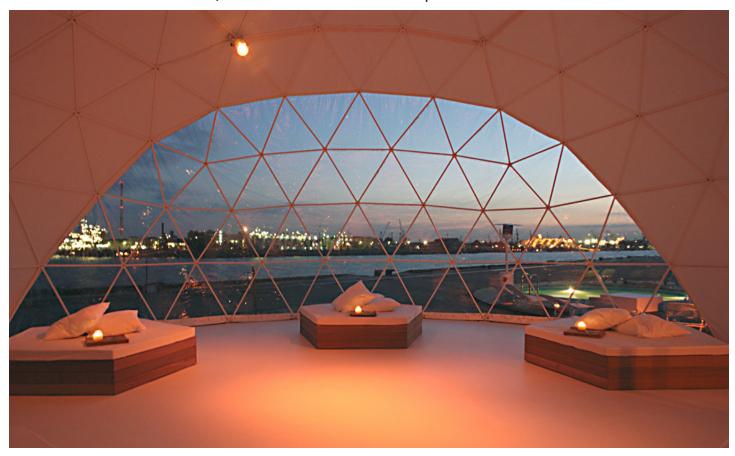

### INTERIOR FREEDOM

The entire interior space is open to your creativity. Our domes are free-standing, no support poles to obstruct your valuable layout. The geodesic design of our framework is extremely strong and can support lighting and sound equipment, as well as your favorite art or advertisements. Our staff will collaborate with your in-house lighting and interior designers. The possibilities are endless.

### **Event Dome Ventilation:**

Event domes can be used during all types of weather conditions. Pacific Domes can provide heating or air-conditioning as needed for your event. Our domes are equipped with openings for HVAC units. We also offer optional solar fans, that are environmentally friendly and powered by the sun, to control humidity and temperature levels. The removable roof may be left open and the side walls, or base flaps, may be rolled up for fair weather events.