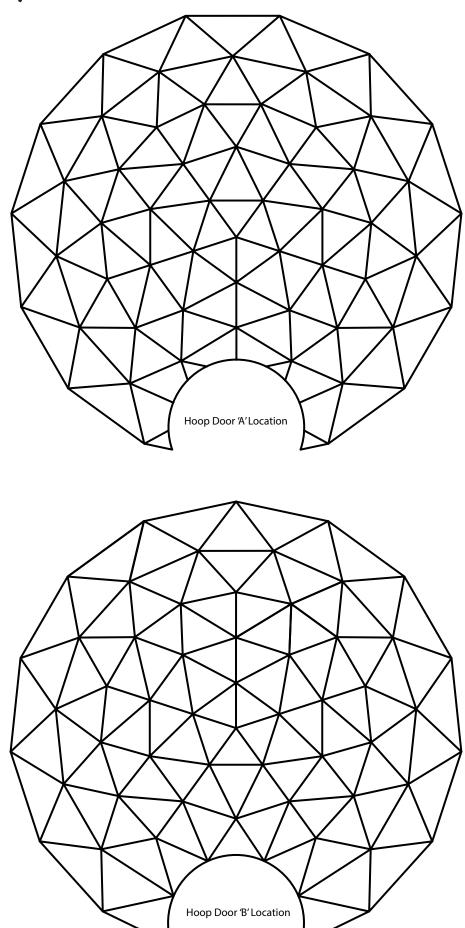

### **Event Doors:**

Our standard round event door, or hoop door, is perfect for large events. Each door includes a reinforcement hoop for structural integrity. We also offer the option to create your dome with openings that will accommodate either single or double pre-hung doors.