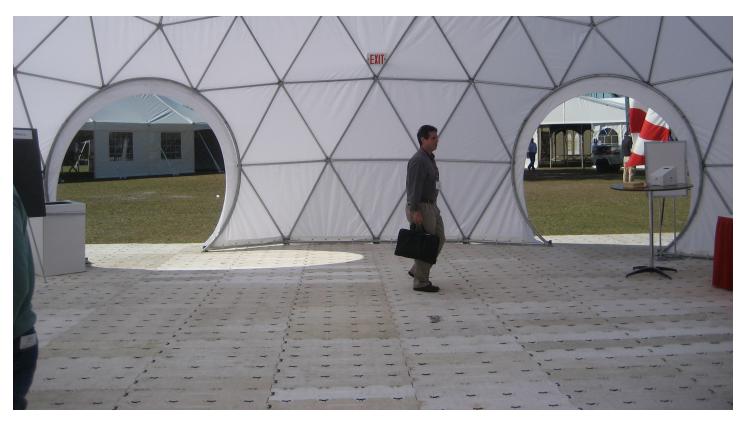

### **Event Doors:**

Our standard round event door, or hoop door, is perfect for large events. Each door includes a reinforcement hoop for structural integrity. We also offer the option to create your dome with openings that will accommodate either single or double pre-hung doors.

### **Connecting Domes:**

Multiple domes can be connected to create a magnificent modular complex! You can even connect as few as just two domes together. We will connect your domes through the round event doors, using either short or long tunnels.