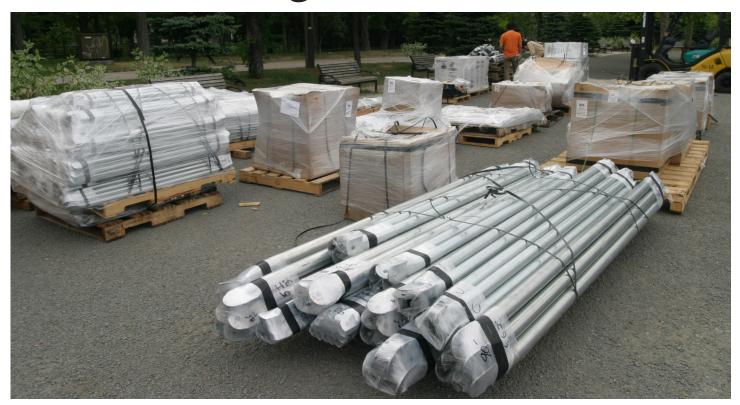

### Size & Weight

Floor Area: 296 sq.ft. (27 sq.meters)
Ceiling Height: 11.875 ft. (3.6 meters)
Approx. Dome Weight: 895 lbs. (406 kg.)

Frame Package: 60" x 28" x 21 (1.5 x .7 x .5 meters)
Cover Package: 40" x 40" x 35" (1 x 1 x .9 meters)

# Geodesic Design

Portability: Our event dome frames pack down into small bundles that are easy to ship and handle. All domes come with illustrations and instructions for easy frame assembly. Our professional staff can provide on site training.