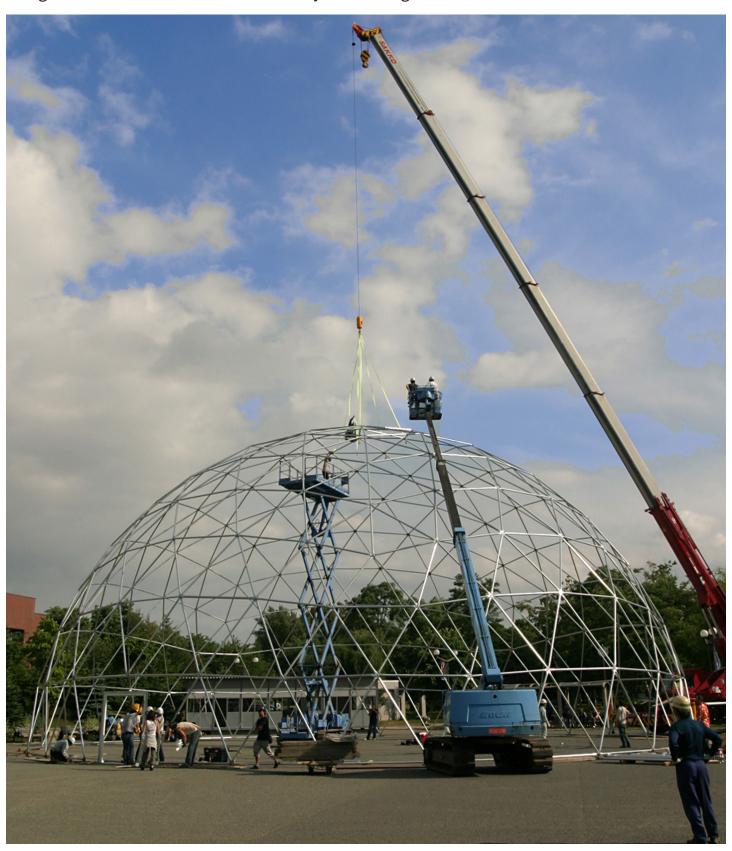

# Geodesic Design

Portability: Our event dome frames pack down into small bundles that are easy to ship and handle. All domes come with illustrations and instructions for easy frame assembly. Our professional staff can provide on site training.

### **Assembly**

Assembly Time: 3 hours with crew of 2

Required Equipment: 8' A- Frame Ladder, 12' Material Lift