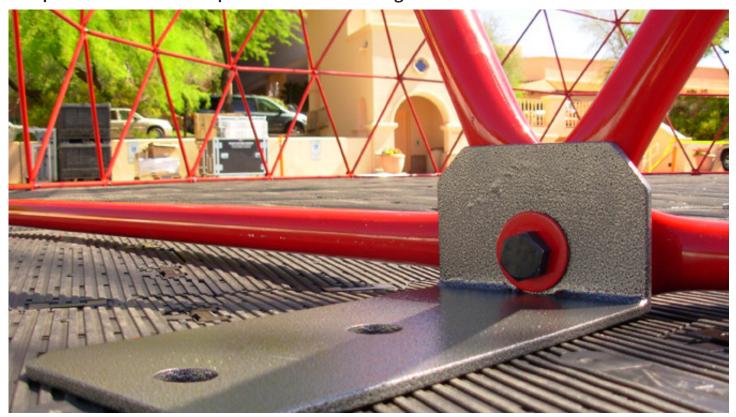

# Sturdy Frames

The synergetic geodesic design of our galvanized steel framework is extremely strong and can support most lighting and sound equipment, as well as your client's favorite art or advertisements. Our team will collaborate with your in-house music, lighting and interior design crews to determine the necessary size tubing.