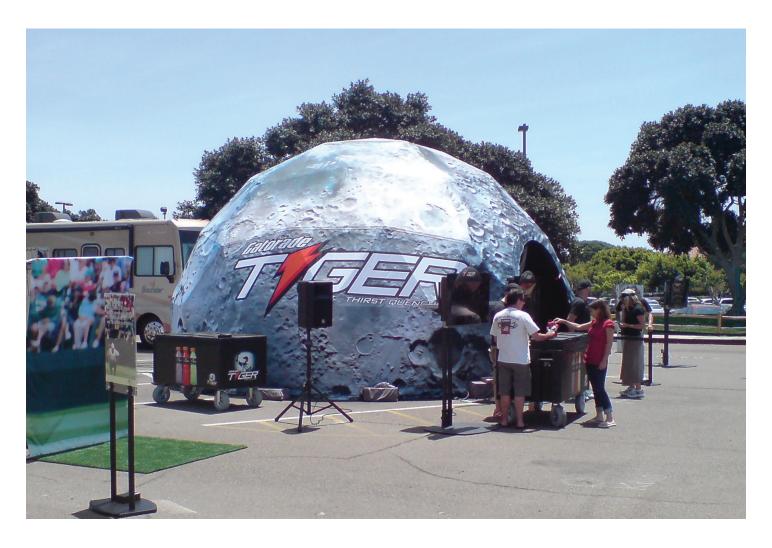

### **CUSTOM PRINTING**

Pacific Domes specializes in producing custom-made covers that are fully printed. Our digital printing utilizes a dye sublimation process which transfers high resolution images directly to the fabric. This method allows us to create one-of-a-kind dome covers that feature our clients' artwork, graphics, logos and branding. Because domes capture attention from every angle, printed covers are a unique way for advertisers to get their message out in front of consumers. The exterior visibility of the dome's cover offers high-impact marketing opportunities that stand out from the crowd. The dome also serves as a giant canvas for those who love to paint their own creative artwork.

### Visually compelling

Our event domes provide a visually striking alternative to conventional square tents, which is why they are often sought out by marketing agencies and event planners. They have become very popular for experiential and mobile marketing campaigns because they offer solutions that transcend the ordinary.