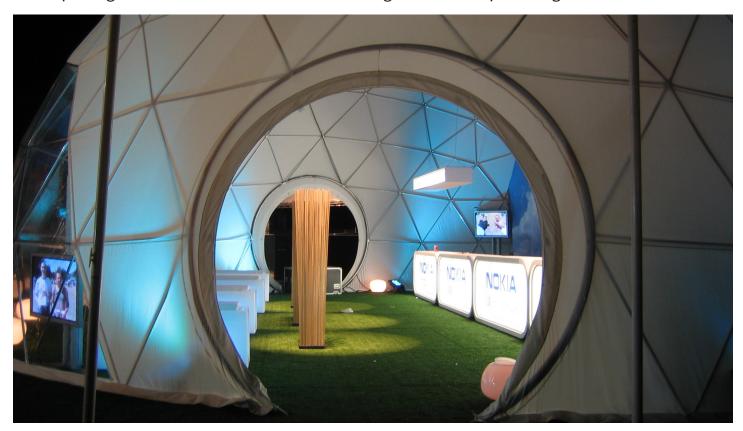

### **CUSTOM PRINTING**

Pacific Domes specializes in producing custom-made covers that are fully printed. Our digital printing utilizes a dye sublimation process which transfers high resolution images directly to the fabric. This method allows us to create one-of-a-kind dome covers that feature our clients' artwork, graphics, logos and branding. Because domes capture attention from every angle, printed covers are a unique way for advertisers to get their message out in front of consumers. The exterior visibility of the dome's cover offers high-impact marketing opportunities that stand out from the crowd. The dome also serves as a giant canvas for those who love to paint their own creative artwork.

### Visually compelling

Our event domes provide a visually striking alternative to conventional square tents, which is why they are often sought out by marketing agencies and event planners. They have become very popular for experiential and mobile marketing campaigns because they offer solutions that transcend the ordinary.