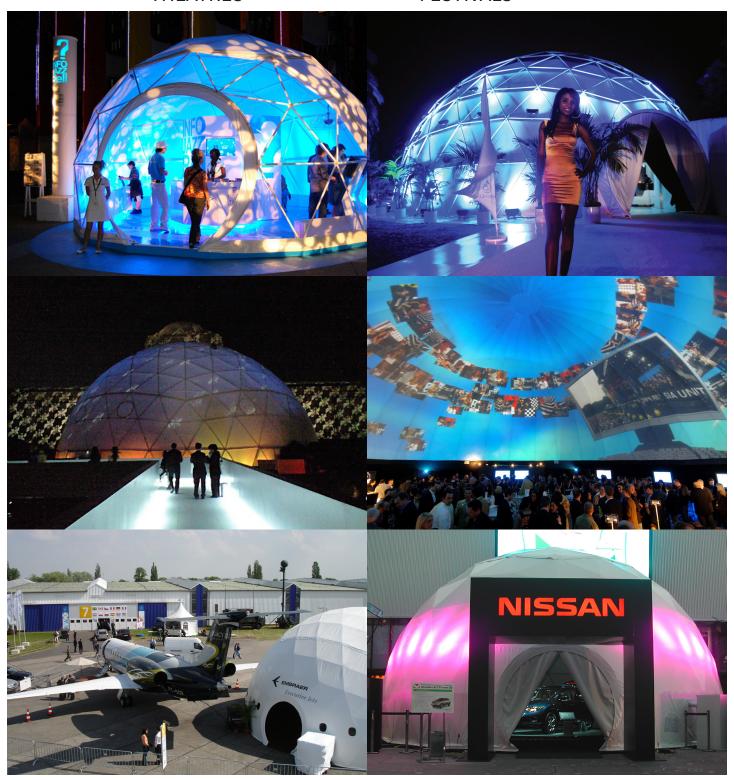

#### **OUTDOOR EVENT FABRICS**

**Event Lite:** Our Event Lite fabric is lightweight for ease of setup and it's perfect for digital projections. Logos and branding can be applied and the entire cover can be printed as well. This translucent fabric allows images to be seen both inside and outside the dome. Event Lite is 100% coated polyester, and weighs 7 oz. per sq. yard. It is flame resistant and water/mildew resistant. Event Lite covers are available in many colors.

**Event Vinyl:** Our Event Vinyl fabric is extremely durable and perfect for long term outdoor events. Logos and branding can be applied to it as well. It is available in Blackout for daytime projection or controlled lighting needs. Event Vinyl is vinyl coated polyester and weighs 17 oz. per sq. yard. It is flame resistant and water/mildew/UV resistant. Event Vinyl covers are available in many colors. Blackout Vinyl covers have limited color options.

#### INDOOR EVENT FABRICS

**Stretch Lite:** Our opalescent Stretch Lite fabric is beautiful for indoor events and fits the dome frame like a glove. It's perfect for digital projections. The translucent quality of the lighter colors allows images to be seen both inside and outside the dome. It is made from a Lycra® blend and weighs 5 oz. per sq. yard. Stretch Lite is flame resistant and is available in many colors.

**Theatre Fabric:** Our Theatre Fabric, for indoor theatres, will satisfy interior daytime projection requirements. It can be either 100% cotton or 100% polyester; both weigh 18 oz. per sq. yard. Theatre Fabric is flame resistant and available in black only.

### **Projection Day & Night**

Our Event Lite and Stretch Lite fabrics are ideal for projection and lighting. For nighttime projection, these translucent covers allow images to be seen both inside and outside the dome. For daytime events that require interior projection, we offer Blackout

### **CUSTOM PRINTING**

Pacific Domes specializes in producing custom-made covers that are fully printed. Our digital printing utilizes a dye sublimation process which transfers high resolution images directly to the fabric. This method allows us to create one-of-a-kind dome covers that feature our clients' artwork, graphics, logos and branding. Because domes capture attention from every angle, printed covers are a unique way for advertisers to get their message out in front of consumers. The exterior visibility of the dome's cover offers high-impact marketing opportunities that stand out from the crowd. The dome also serves as a giant canvas for those who love to paint their own creative artwork.

#### VINYL GRAPHICS

The dome's exterior is highly visible and therefore offers excellent branding opportunities. Logos and graphics can be printed on high performance vinyl appliques for temporary or event specific use. These appliques are compatible with both our Event Lite and Event Vinyl covers. They are easy to apply and can simply be removed from the dome when desired. Appliques are a good choice for marketers when flexibility is needed. Messages that are displayed on the dome's cover can be changed with relative ease.