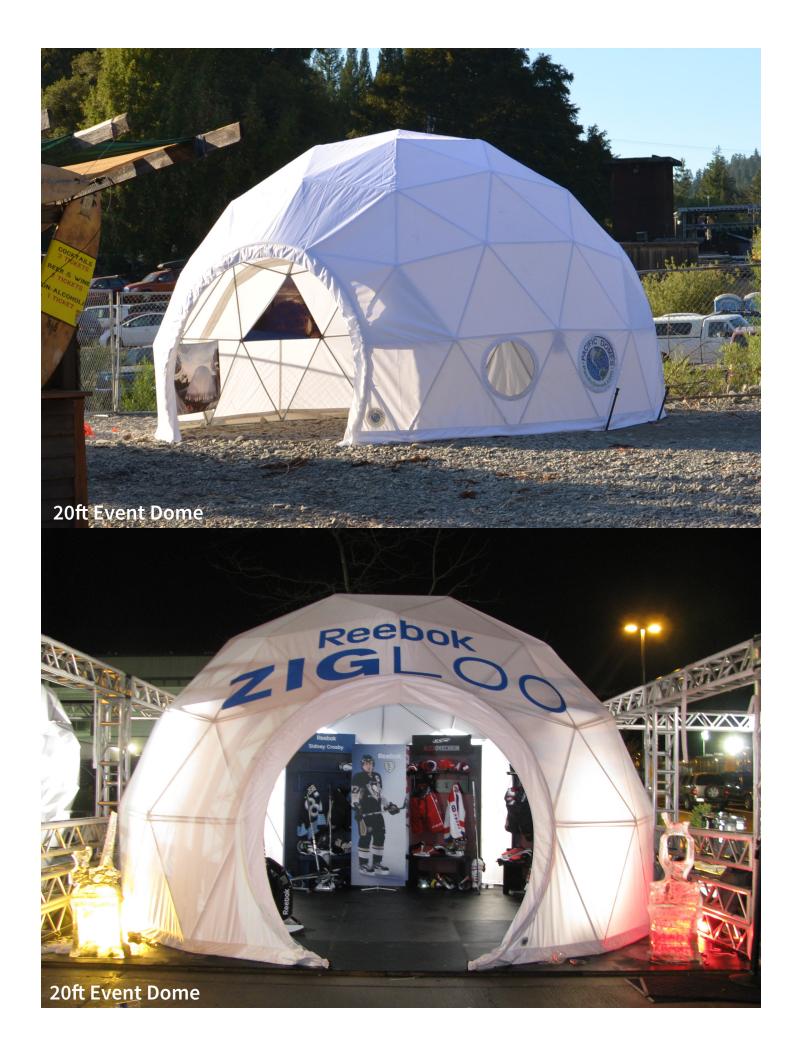

### **CUSTOM PRINTING**

Pacific Domes specializes in producing custom-made covers that are fully printed. Our digital printing utilizes a dye sublimation process which transfers high resolution images directly to the fabric. This method allows us to create one-of-a-kind dome covers that feature our clients' artwork, graphics, logos and branding. Because domes capture attention from every angle, printed covers are a unique way for advertisers to get their message out in front of consumers. The exterior visibility of the dome's cover offers high-impact marketing opportunities that stand out from the crowd. The dome also serves as a giant canvas for those who love to paint their own creative artwork.

#### VINYL GRAPHICS

The dome's exterior is highly visible and therefore offers excellent branding opportunities. Logos and graphics can be printed on high performance vinyl appliques for temporary or event specific use. These appliques are compatible with both our Event Lite and Event Vinyl covers. They are easy to apply and can simply be removed from the dome when desired. Appliques are a good choice for marketers when flexibility is needed. Messages that are displayed on the dome's cover can be changed with relative ease.