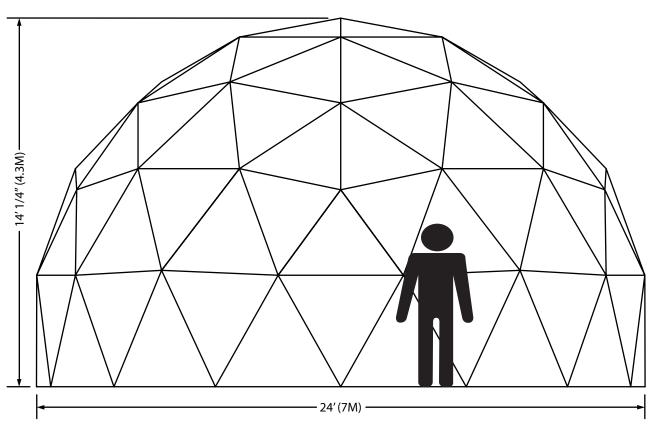

### Size & Weight

Floor Area: 296 sq.ft. (27 sq.meters)
Ceiling Height: 11.875 ft. (3.6 meters)
Approx. Dome Weight: 895 lbs. (406 kg.)

Frame Package: 60" x 28" x 21 (1.5 x .7 x .5 meters)
Cover Package: 40" x 40" x 35" (1 x 1 x .9 meters)

### **Engineering**

No. of Struts: 165

Frequency: 3

Max Wind w/ No Snow: 100mph

Max Snow w/ Wind Load: 20lbs @130mph