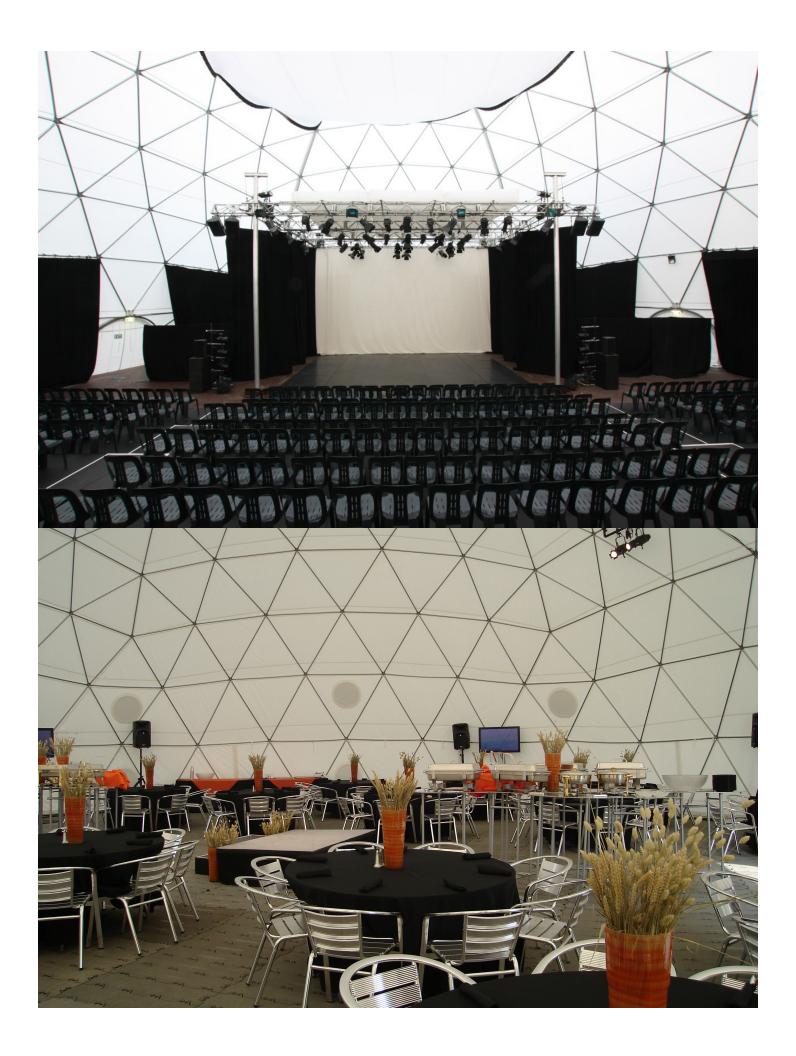

### Seating

Standing: 27 people Row Seating: 14-16 people Buffet: 10-12 people Round Tables: 8 people

## **Dome Events**

FILM SETS/STUDIO FASHION SHOWS CORPORATE PARTIES ART SHOWS/GALLERIES MOBILE ROAD SHOWS SPORTING EVENTS

TRADE SHOWS CONFERENCES THEATRES CONCERTS WEDDINGS FESTIVALS

CATERED FUNCTIONS

**PRODUCT LAUNCHES** 