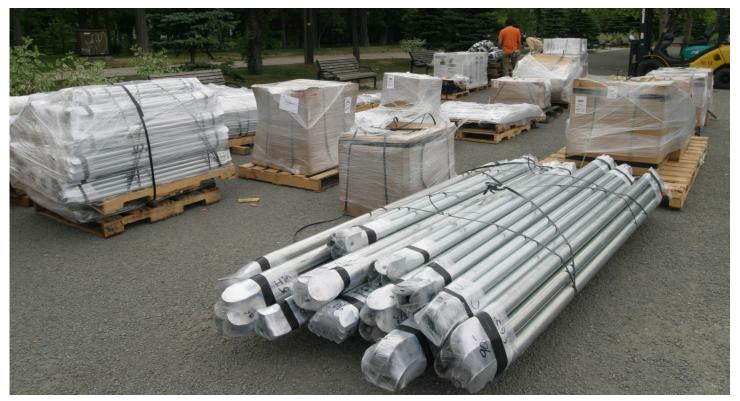

## Geodesic Design

Portability: Our event dome frames pack down into small bundles that are easy to ship and handle. All domes come with illustrations and instructions for easy frame assembly. Our professional staff can provide on site training.

Anchoring: Pacific Domes will supply the appropriate anchors to secure the dome frame to a deck, asphalt, concrete or earth.

Powder Coating: We offer powder coating as an option. It's a quality, colorful finish that can be applied to the frame. There are many colors to choose from and the coating will not fade.