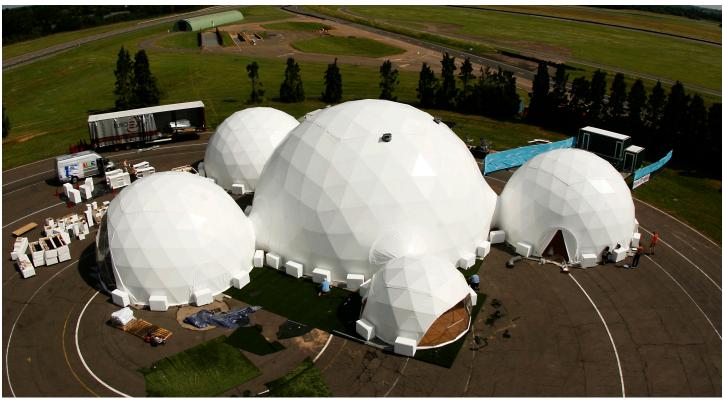

### **Connecting Domes:**

Multiple domes can be connected to create a magnificent modular complex! You can even connect as few as just two domes together. We will connect your domes through the round event doors, using either short or long tunnels.

### **Custom Service**

Pacific Domes will embrace your project with attention and consideration. From design concept to execution, we will work with you to create a one-of-a-kind environment. With an array of dome sizes up to 120 feet in diameter, we can fulfill your custom needs.