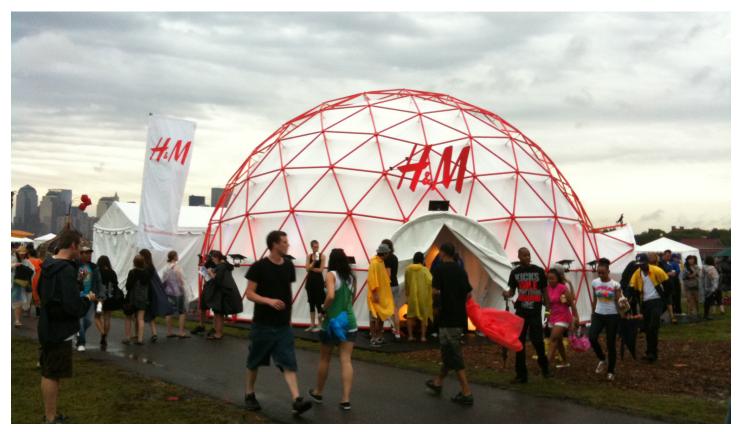

### **CUSTOM PRINTING**

Pacific Domes specializes in producing custom-made covers that are fully printed. Our digital printing utilizes a dye sublimation process which transfers high resolution images directly to the fabric. This method allows us to create one-of-a-kind dome covers that feature our clients' artwork, graphics, logos and branding. Because domes capture attention from every angle, printed covers are a unique way for advertisers to get their message out in front of consumers. The exterior visibility of the dome's cover offers high-impact marketing opportunities that stand out from the crowd. The dome also serves as a giant canvas for those who love to paint their own creative artwork.

### Visually compelling

Our event domes provide a visually striking alternative to conventional square tents, which is why they are often sought out by marketing agencies and event planners. They have become very popular for experiential and mobile marketing campaigns because they offer solutions that transcend the ordinary.

### VINYL GRAPHICS

The dome's exterior is highly visible and therefore offers excellent branding opportunities. Logos and graphics can be printed on high performance vinyl appliques for temporary or event specific use. These appliques are compatible with both our Event Lite and Event Vinyl covers. They are easy to apply and can simply be removed from the dome when desired. Appliques are a good choice for marketers when flexibility is needed. Messages that are displayed on the dome's cover can be changed with relative ease.