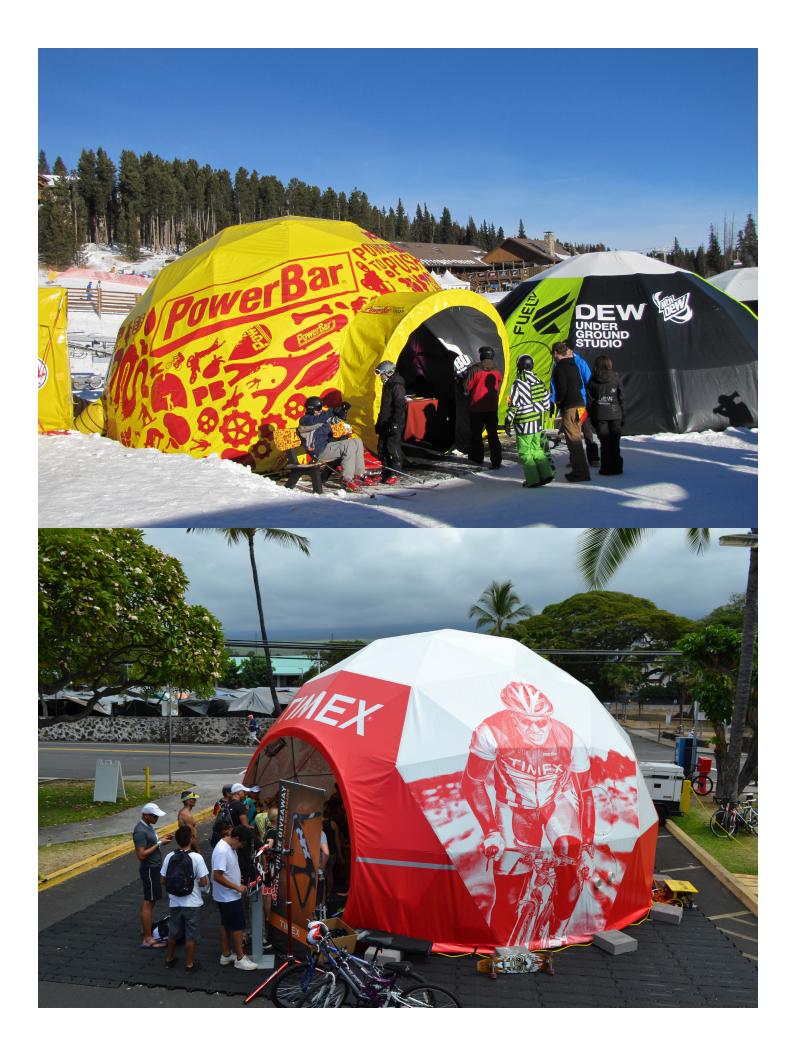

Our event domes are a crowd favorite at every music festival, performance, trade show, and convention. Advancing the future of the Event Marketing Industry, Pacific Domes is proud to have established relationships with world-renown corporations, including Audi, Canon, Coca-Cola, Geico, GM and Toyota.

### **CUSTOM PRINTING**

Pacific Domes specializes in producing custom-made covers that are fully printed. Our digital printing utilizes a dye sublimation process which transfers high resolution images directly to the fabric. This method allows us to create one-of-a-kind dome covers that feature our clients' artwork, graphics, logos and branding. Because domes capture attention from every angle, printed covers are a unique way for advertisers to get their message out in front of consumers. The exterior visibility of the dome's cover offers high-impact marketing opportunities that stand out from the crowd. The dome also serves as a giant canvas for those who love to paint their own creative artwork.

### VINYL GRAPHICS

The dome's exterior is highly visible and therefore offers excellent branding opportunities. Logos and graphics can be printed on high performance vinyl appliques for temporary or event specific use. These appliques are compatible with both our Event Lite and Event Vinyl covers. They are easy to apply and can simply be removed from the dome when desired. Appliques are a good choice for marketers when flexibility is needed. Messages that are displayed on the dome's cover can be changed with relative ease.