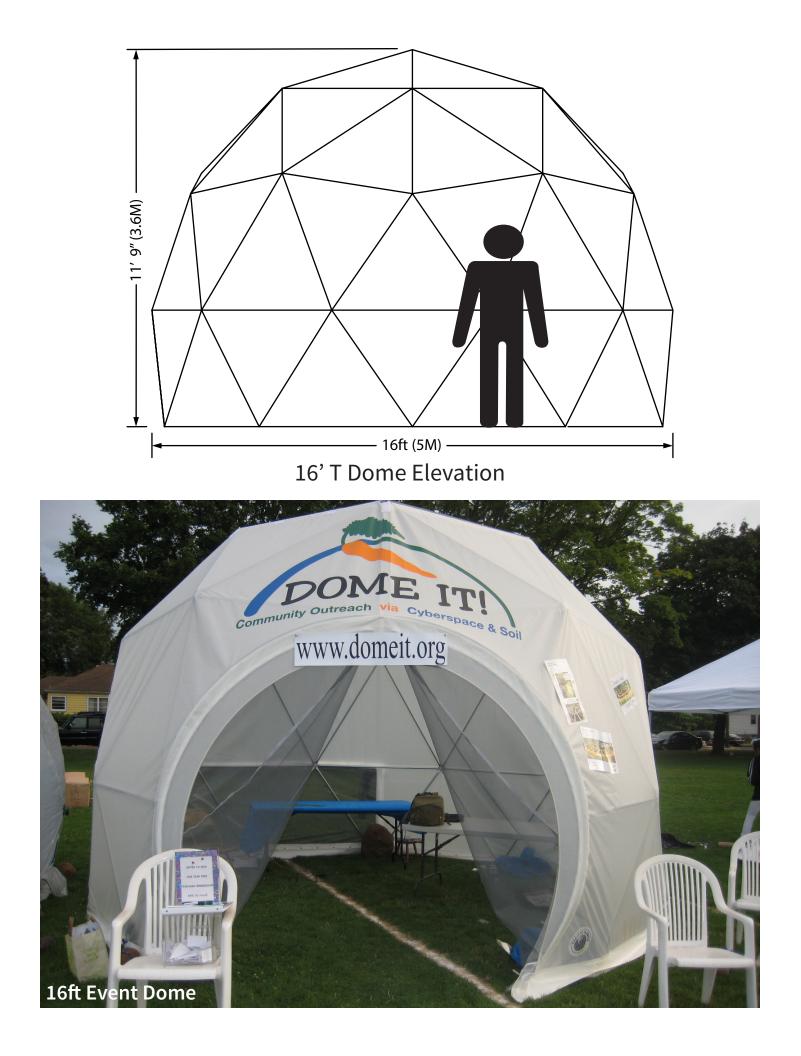

## 16ft (5m) Event**Dome**

As the original designer and manufacturer of portable geodesic domes, Pacific Domes continues to produce the industry's best. Pacific Domes' customer service is second to none. Our production team will work hand-in-hand with you to design customized solutions.

### Size & Weight

Floor Area: 195 sq.ft. (18 sq.meters) Ceiling Height: 11 ft. 9 in. (3.6 meters) Approx. Dome Weight: 630 lbs. (286 kg.) Frame Package: 72" x 20" x 18". (1.8 x .5 x .5 meters) Cover Package: 40" x 40" x 30" (1 x 1 x .75 meters)

### Engineering

No. of Struts: 65 Frequency: 2 Max Wind w/ No Snow: 150mph Max Snow w/ Wind Load: 20lbs @130mph

### Assembly

Assembly Time: 2 to 6 hours with crew of 2 Required Equipment: 8' A- Frame Ladder

### **Event Dome Package Includes**

Frame: Standard 1.31" galvanized steel frame with hardware Cover: Vinyl cover Doors: 1 round door with reinforcement hoop Windows: 2 HVAC Ports Anchoring: Hardware for any type of surface Instructions: Dome care & assembly manual

### Seating

Standing: 27 people Row Seating: 14-16 people Buffet: 10-12 people Round Tables: 8 people