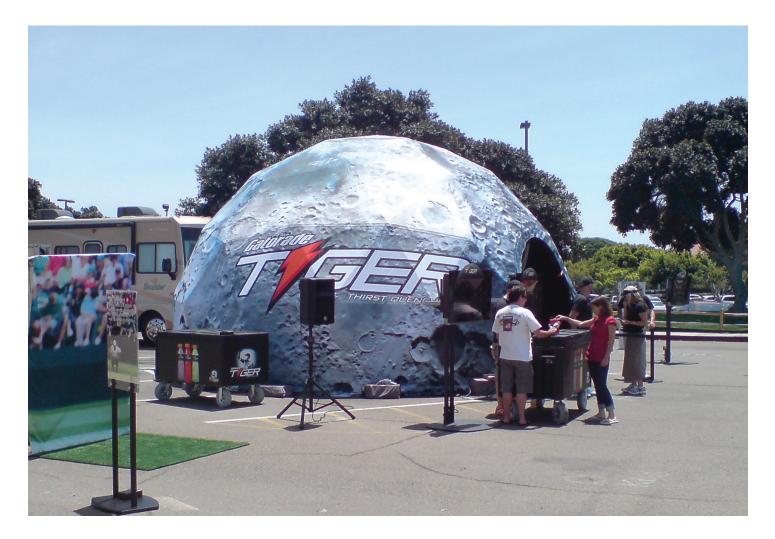

### **CUSTOM PRINTING**

Pacific Domes specializes in producing custom-made covers that are fully printed. Our digital printing utilizes a dye sublimation process which transfers high resolution images directly to the fabric. This method allows us to create one-of-a-kind dome covers that feature our clients' artwork, graphics, logos and branding. Because domes capture attention from every angle, printed covers are a unique way for advertisers to get their message out in front of consumers. The exterior visibility of the dome's cover offers high-impact marketing opportunities that stand out from the crowd. The dome also serves as a giant canvas for those who love to paint their own creative artwork.

### Visually compelling

Our event domes provide a visually striking alternative to conventional square tents, which is why they are often sought out by marketing agencies and event planners. They have become very popular for experiential and mobile marketing campaigns because they offer solutions that transcend the ordinary.