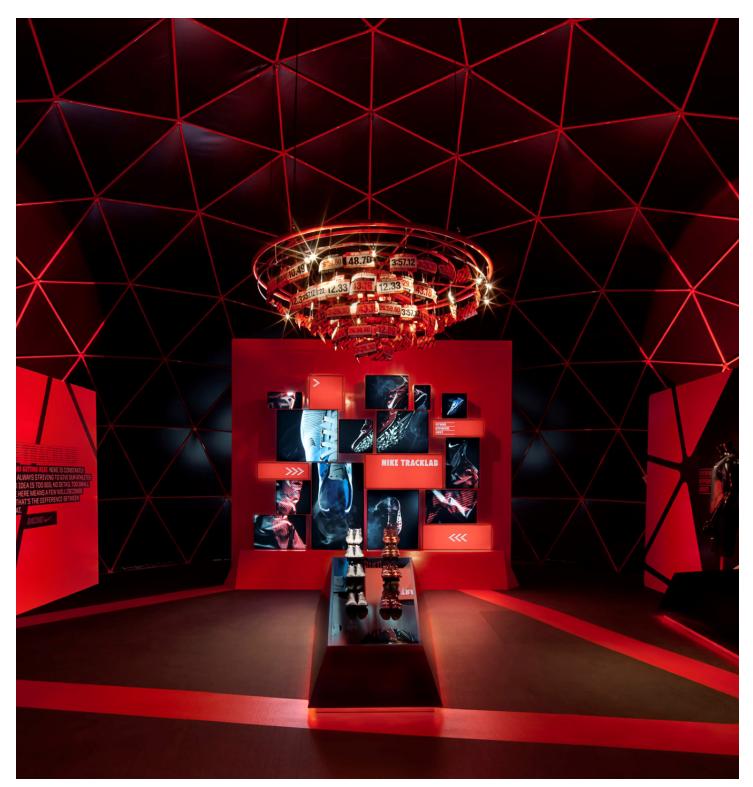

### INTERIOR FREEDOM

The entire interior space is open to your creativity. Our domes are free-standing, no support poles to obstruct your valuable layout. The geodesic design of our framework is extremely strong and can support lighting and sound equipment, as well as your favorite art or advertisements. Our staff will collaborate with your in-house lighting and interior designers. The possibilities are endless.

# Sturdy Frames

The synergetic geodesic design of our galvanized steel framework is extremely strong and can support most lighting and sound equipment, as well as your client's favorite art or advertisements. Our team will collaborate with your in-house music, lighting and interior design crews to determine the necessary size tubing.