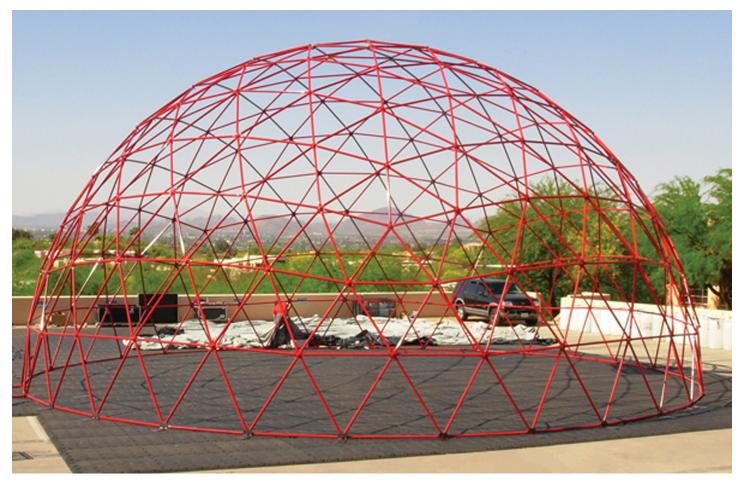

## 16ft (5m) Event**Dome**

As the original designer and manufacturer of portable geodesic domes, Pacific Domes continues to produce the industry's best. Pacific Domes' customer service is second to none. Our production team will work hand-in-hand with you to design customized solutions.

## 16ft (5m) Dome Specs

### Size & Weight

Floor Area: 195 sq.ft. (18 sq.meters) Ceiling Height: 11 ft. 9 in. (3.6 meters) Approx. Dome Weight: 630 lbs. (286 kg.) Frame Package: 72" x 20" x 18". (1.8 x .5 x .5 meters) Cover Package: 40" x 40" x 30" (1 x 1 x .75 meters)

### Engineering

No. of Struts: 65 Frequency: 2 Max Wind w/ No Snow: 150mph Max Snow w/ Wind Load: 20lbs @130mph