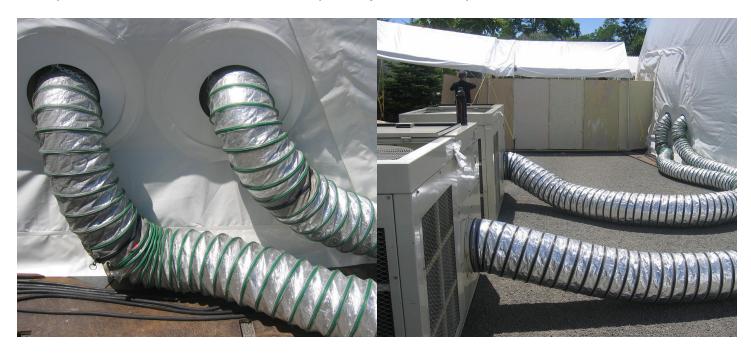

## 16ft (5m) Dome Overheaads

### **Event Dome Ventilation:**

Event domes can be used during all types of weather conditions. Pacific Domes can provide heating or air-conditioning as needed for your event. Our domes are equipped with openings for HVAC units. We also offer optional solar fans, that are environmentally friendly and powered by the sun, to control humidity and temperature levels. The removable roof may be left open and the side walls, or base flaps, may be rolled up for fair weather events.