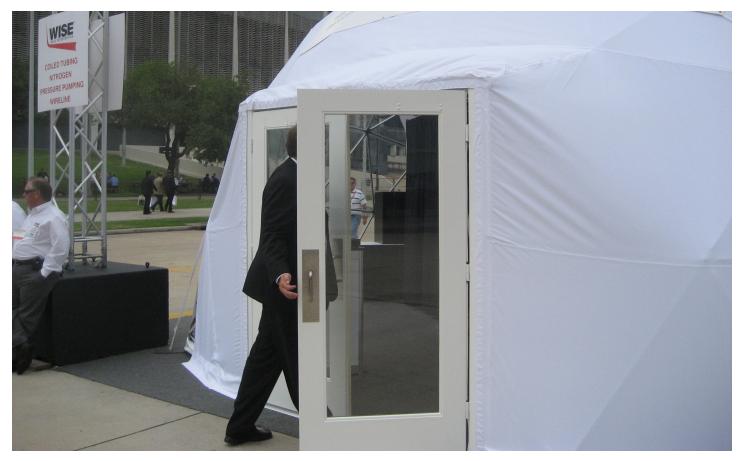

### **Event Doors:**

Our standard round event door, or hoop door, is perfect for large events. Each door includes a reinforcement hoop for structural integrity. We also offer the option to create your dome with openings that will accommodate either single or double pre-hung doors.