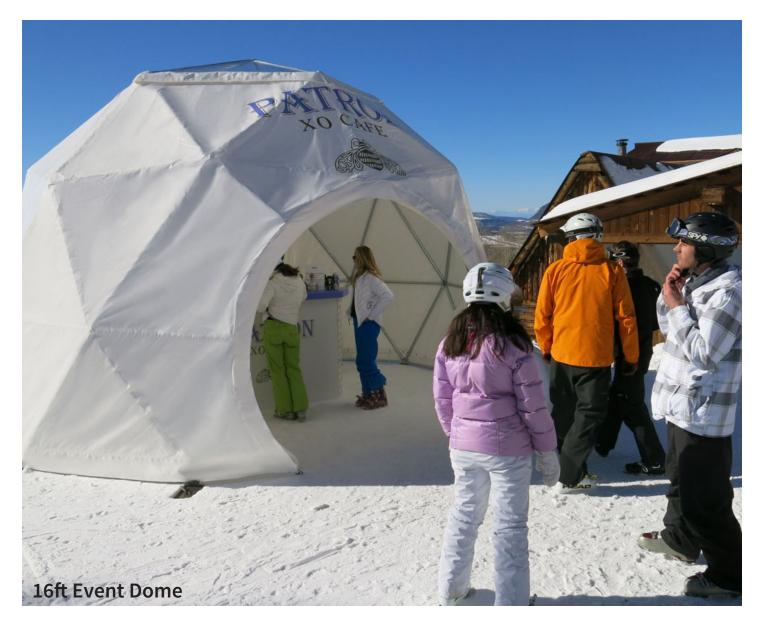

## 16ft (5m) Event**Dome**

As the original designer and manufacturer of portable geodesic domes, Pacific Domes continues to produce the industry's best. Pacific Domes' customer service is second to none. Our production team will work hand-in-hand with you to design customized solutions.

### **Event Dome Package Includes**

Frame: Standard 1.31" galvanized steel frame with hardware Cover: Vinyl cover Doors: 1 round door with reinforcement hoop Windows: 2 HVAC Ports Anchoring: Hardware for any type of surface Instructions: Dome care & assembly manual

### **Event Doors:**

Our standard round event door, or hoop door, is perfect for large events. Each door includes a reinforcement hoop for structural integrity. We also offer the option to create your dome with openings that will accommodate either single or double pre-hung doors.