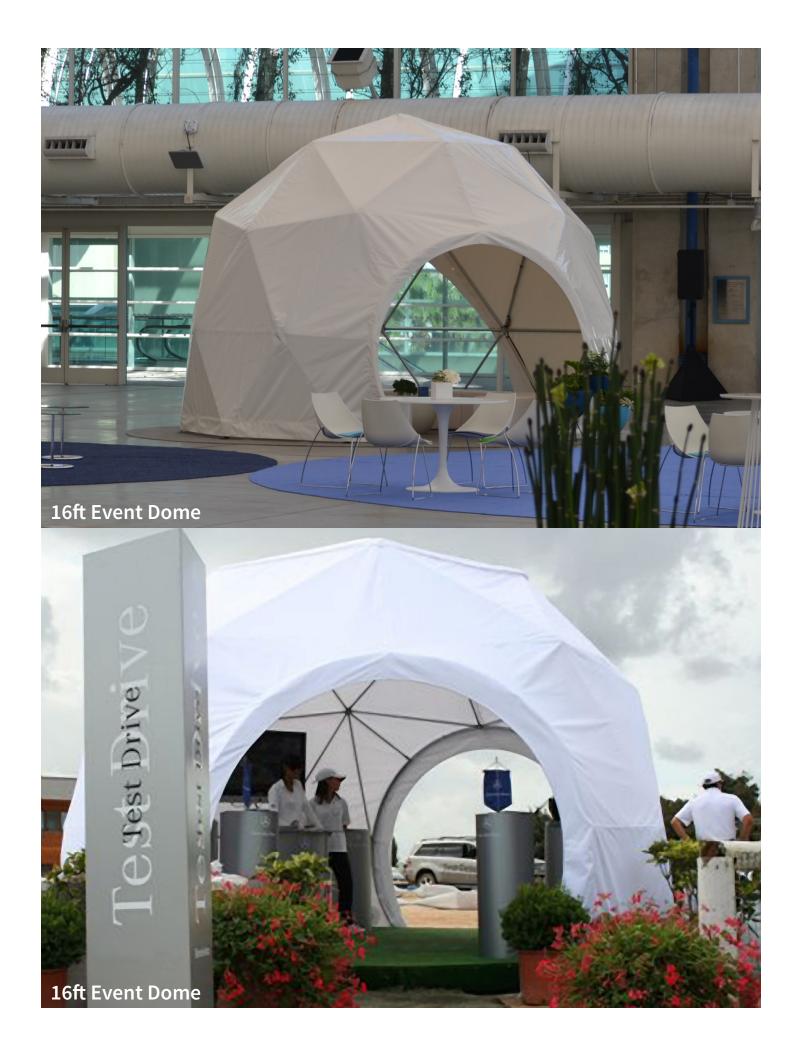

## 16ft (5m) Event**Dome**

As the original designer and manufacturer of portable geodesic domes, Pacific Domes continues to produce the industry's best. Pacific Domes' customer service is second to none. Our production team will work hand-in-hand with you to design customized solutions.

### **Event Dome Package Includes**

Frame: Standard 1.31" galvanized steel frame with hardware Cover: Vinyl cover Doors: 1 round door with reinforcement hoop Windows: 2 HVAC Ports Anchoring: Hardware for any type of surface Instructions: Dome care & assembly manual

### **Event Doors:**

Our standard round event door, or hoop door, is perfect for large events. Each door includes a reinforcement hoop for structural integrity. We also offer the option to create your dome with openings that will accommodate either single or double pre-hung doors.