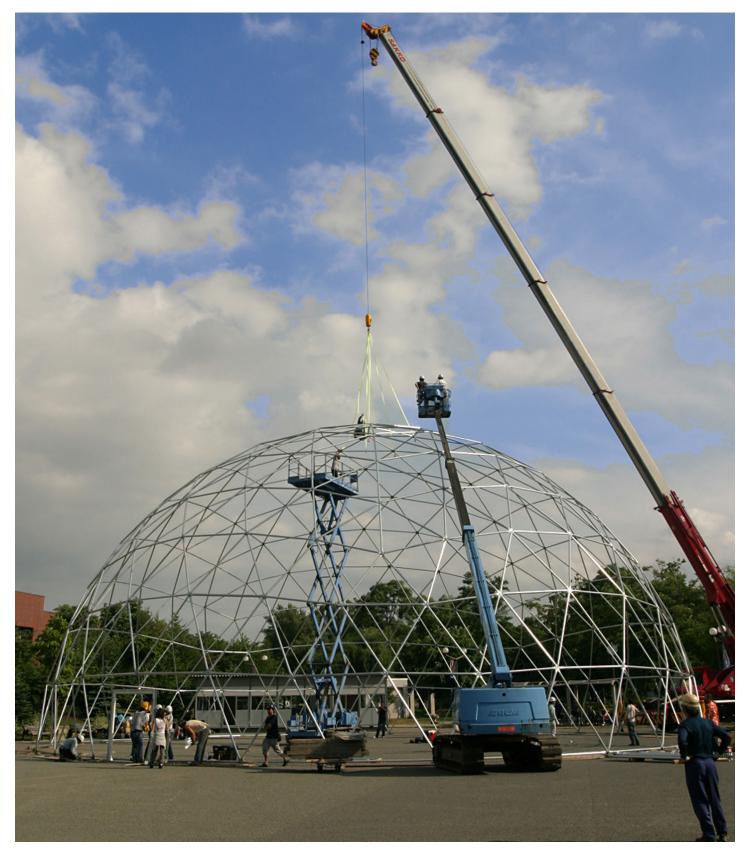

## Geodesic Design

Portability: Our event dome frames pack down into small bundles that are easy to ship and handle. All domes come with illustrations and instructions for easy frame assembly. Our professional staff can provide on site training.

Anchoring: Pacific Domes will supply the appropriate anchors to secure the dome frame to a deck, asphalt, concrete or earth.

Powder Coating: We offer powder coating as an option. It's a quality, colorful finish that can be applied to the frame. There are many colors to choose from and the coating will not fade.