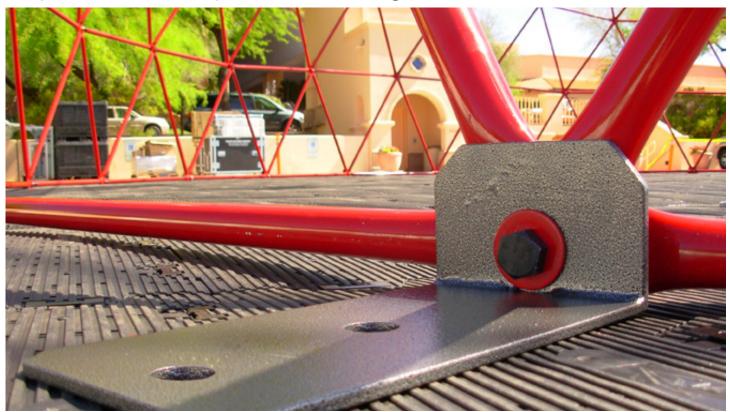

# Sturdy Frames

The synergetic geodesic design of our galvanized steel framework is extremely strong and can support most lighting and sound equipment, as well as your client's favorite art or advertisements. Our team will collaborate with your in-house music, lighting and interior design crews to determine the necessary size tubing.

### Engineering

No. of Struts: 65 Frequency: 2 Max Wind w/ No Snow: 150mph Max Snow w/ Wind Load: 20lbs @130mph