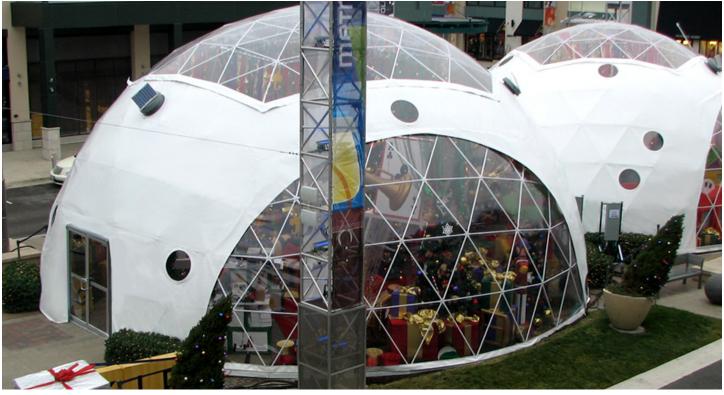

### **Connecting Domes:**

Multiple domes can be connected to create a magnificent modular complex! You can even connect as few as just two domes together. We will connect your domes through the round event doors, using either short or long tunnels.

### **Event Dome Ventilation:**

Event domes can be used during all types of weather conditions. Pacific Domes can provide heating or air-conditioning as needed for your event. Our domes are equipped with openings for HVAC units. We also offer optional solar fans, that are environmentally friendly and powered by the sun, to control humidity and temperature levels. The removable roof may be left open and the side walls, or base flaps, may be rolled up for fair weather events.