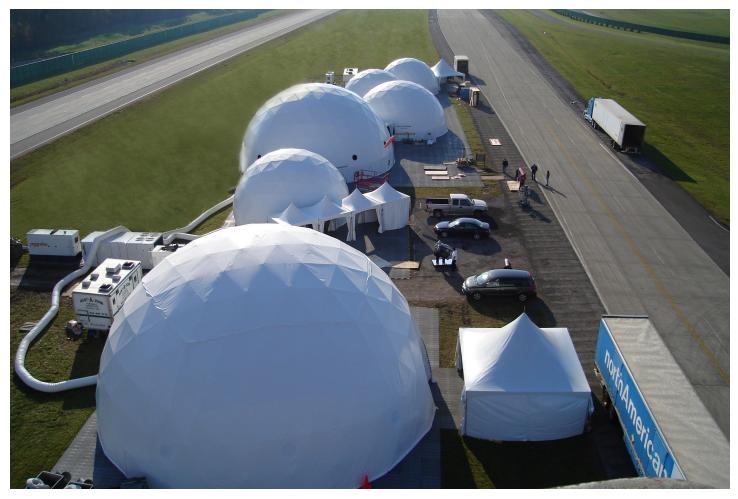

### **Connecting Domes:**

Multiple domes can be connected to create a magnificent modular complex! You can even connect as few as just two domes together. We will connect your domes through the round event doors, using either short or long tunnels.

### **Custom Service**

Pacific Domes will embrace your project with attention and consideration. From design concept to execution, we will work with you to create a one-of-a-kind environment. With an array of dome sizes up to 120 feet in diameter, we can fulfill your custom needs.