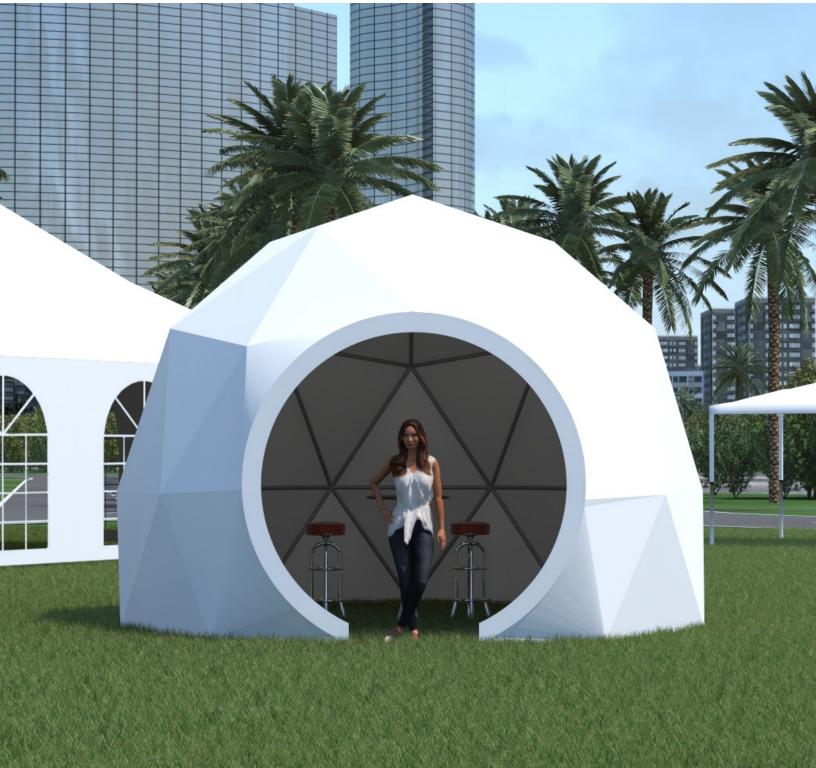

## 16ft (5m) Event**Dome**

As the original designer and manufacturer of portable geodesic domes, Pacific Domes continues to produce the industry's best. Pacific Domes' customer service is second to none. Our production team will work hand-in-hand with you to design customized solutions.

### **Event Dome Package Includes**

Frame: Standard 1.31" galvanized steel frame with hardware Cover: Vinyl cover Doors: 1 round door with reinforcement hoop Windows: 2 HVAC Ports Anchoring: Hardware for any type of surface Instructions: Dome care & assembly manual

### **Event Doors:**

Our standard round event door, or hoop door, is perfect for large events. Each door includes a reinforcement hoop for structural integrity. We also offer the option to create your dome with openings that will accommodate either single or double pre-hung doors.