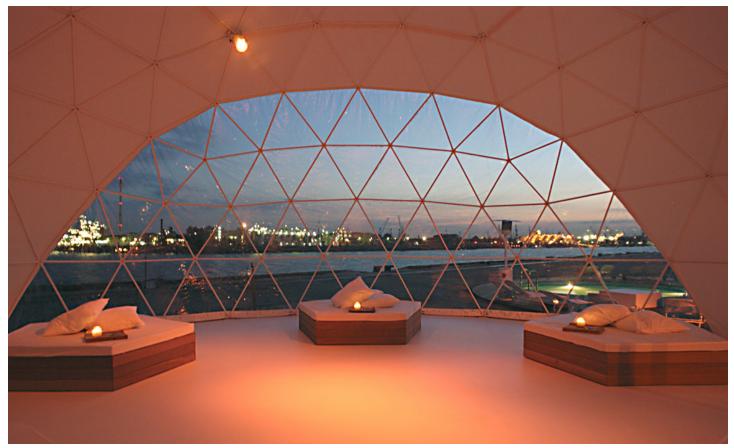

### Visually compelling

Our event domes provide a visually striking alternative to conventional square tents, which is why they are often sought out by marketing agencies and event planners. They have become very popular for experiential and mobile marketing campaigns because they offer solutions that transcend the ordinary.

### INTERIOR FREEDOM

The entire interior space is open to your creativity. Our domes are free-standing, no support poles to obstruct your valuable layout. The geodesic design of our framework is extremely strong and can support lighting and sound equipment, as well as your favorite art or advertisements. Our staff will collaborate with your in-house lighting and interior designers. The possibilities are endless.