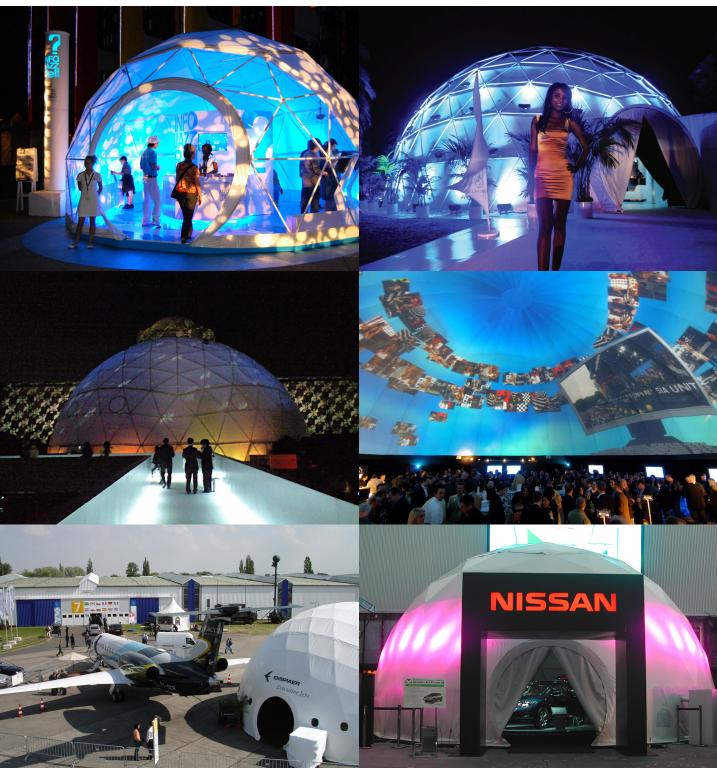

### **CUSTOM PRINTING**

Pacific Domes specializes in producing custom-made covers that are fully printed. Our digital printing utilizes a dye sublimation process which transfers high resolution images directly to the fabric. This method allows us to create one-of-a-kind dome covers that feature our clients' artwork, graphics, logos and branding. Because domes capture attention from every angle, printed covers are a unique way for advertisers to get their message out in front of consumers. The exterior visibility of the dome's cover offers high-impact marketing opportunities that stand out from the crowd. The dome also serves as a giant canvas for those who love to paint their own creative artwork.

### Visually compelling

Our event domes provide a visually striking alternative to conventional square tents, which is why they are often sought out by marketing agencies and event planners. They have become very popular for experiential and mobile marketing campaigns because they offer solutions that transcend the ordinary.

# Branding

### VINYL GRAPHICS

The dome's exterior is highly visible and therefore offers excellent branding opportunities. Logos and graphics can be printed on high performance vinyl appliques for temporary or event specific use. These appliques are compatible with both our Event Lite and Event Vinyl covers. They are easy to apply and can simply be removed from the dome when desired. Appliques are a good choice for marketers when flexibility is needed. Messages that are displayed on the dome's cover can be changed with relative ease.