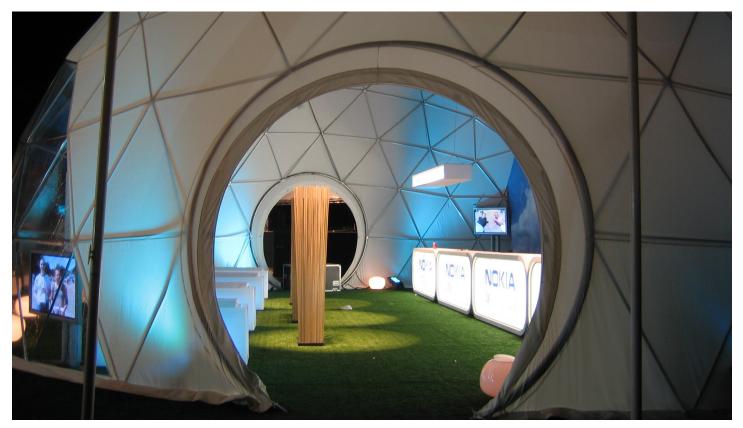

### **Event Doors:**

Our standard round event door, or hoop door, is perfect for large events. Each door includes a reinforcement hoop for structural integrity. We also offer the option to create your dome with openings that will accommodate either single or double pre-hung doors.

### **Connecting Domes:**

Multiple domes can be connected to create a magnificent modular complex! You can even connect as few as just two domes together. We will connect your domes through the round event doors, using either short or long tunnels.

### **CUSTOM PRINTING**

Pacific Domes specializes in producing custom-made covers that are fully printed. Our digital printing utilizes a dye sublimation process which transfers high resolution images directly to the fabric. This method allows us to create one-of-a-kind dome covers that feature our clients' artwork, graphics, logos and branding. Because domes capture attention from every angle, printed covers are a unique way for advertisers to get their message out in front of consumers. The exterior visibility of the dome's cover offers high-impact marketing opportunities that stand out from the crowd. The dome also serves as a giant canvas for those who love to paint their own creative artwork.