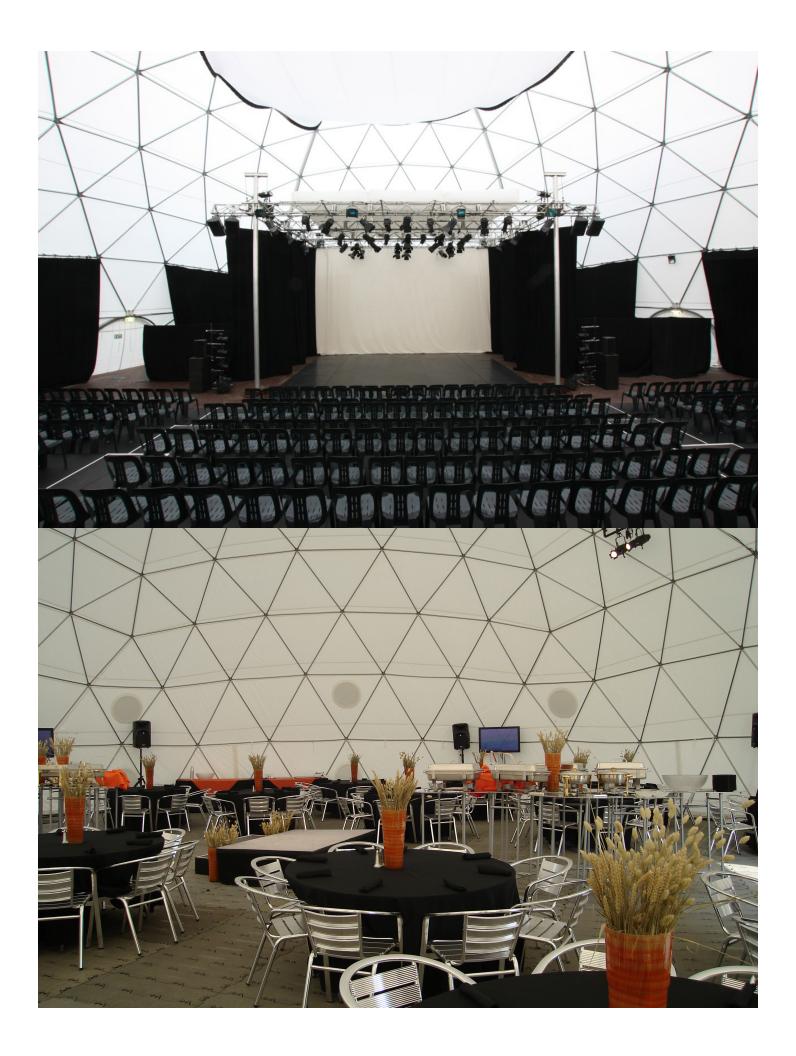

### Seating

Standing: 1,800 people Row Seating: 1,400 people Buffet: 1,200 people Round Tables: 1,000 people

### INTERIOR FREEDOM

The entire interior space is open to your creativity. Our domes are free-standing, no support poles to obstruct your valuable layout. The geodesic design of our framework is extremely strong and can support lighting and sound equipment, as well as your favorite art or advertisements. Our staff will collaborate with your in-house lighting and interior designers. The possibilities are endless.