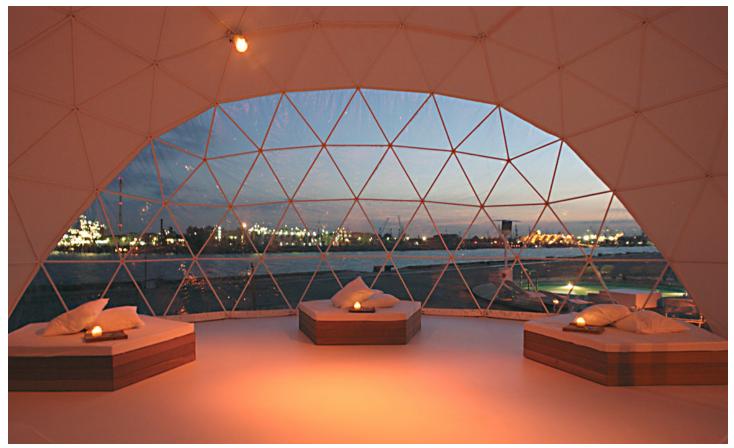

### **OUTDOOR EVENT FABRICS**

**Event Lite:** Our Event Lite fabric is lightweight for ease of setup and it's perfect for digital projections. Logos and branding can be applied and the entire cover can be printed as well. This translucent fabric allows images to be seen both inside and outside the dome. Event Lite is 100% coated polyester, and weighs 7 oz. per sq. yard. It is flame resistant and water/mildew resistant. Event Lite covers are available in many colors.

### **Projection Day & Night**

Our Event Lite and Stretch Lite fabrics are ideal for projection and lighting. For nighttime projection, these translucent covers allow images to be seen both inside and outside the dome. For daytime events that require interior projection, we offer Blackout