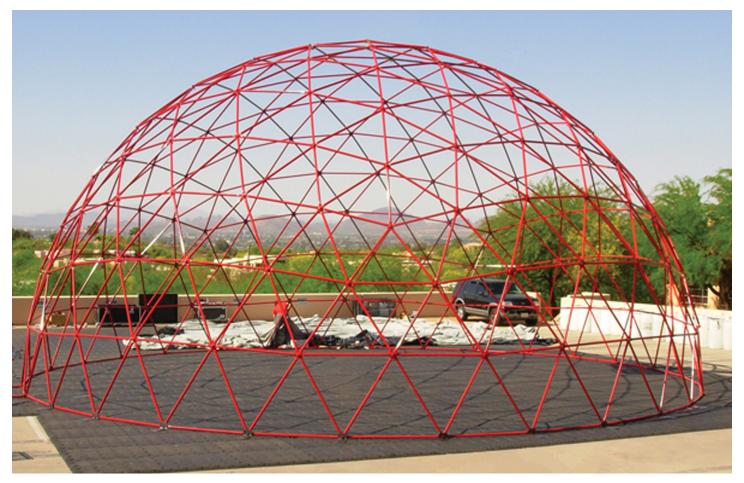

## HIGHER FREQUENCY

120ft (37m) EventDome

As the original designer and manufacturer of portable geodesic domes, Pacific Domes continues to produce the industry's best. Pacific Domes' customer service is second to none. Our production team will work hand-in-hand with you to design customized solutions.

### Size & Weight

Floor Area: 10,455 sq.ft. (972 sq.meters) Ceiling Height: 60ft (18.3 meters) Approx. Dome Weight: Please contact Sales Rep. Frame Package:

• 10 Crates: 124" x 39" x 39" (3.15 x 1.0 x 1.0 meters) Cover Package:

### Engineering

No. of Struts: 980 Frequency: 8 Max Wind w/ No Snow: 100mph Max Snow w/ Wind Load: 20lbs @130mph

### Seating

Standing: 1,800 people Row Seating: 1,400 people Buffet: 1,200 people Round Tables: 1,000 people

### 120ft (37m) Dome Overheaads

120' Dome Elevation