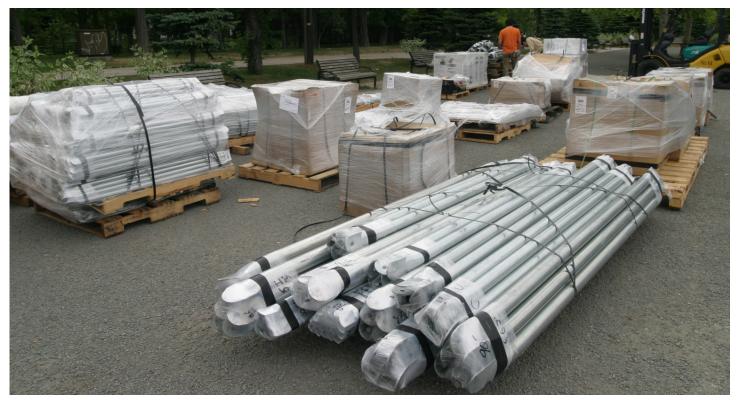

### Size & Weight

Floor Area: 10,455 sq.ft. (972 sq.meters) Ceiling Height: 60ft (18.3 meters) Approx. Dome Weight: Please contact Sales Rep. Frame Package:

• 10 Crates: 124" x 39" x 39" (3.15 x 1.0 x 1.0 meters) Cover Package:

- Crate 1: 70" x 48" x 50" (1.8 x 1.2 x 1.3 meters)
- 3 Crates: 48" x 48" x 48" (1.2 x 1.2 x 1.2 meters)

### Engineering

No. of Struts: 980 Frequency: 8 Max Wind w/ No Snow: 100mph Max Snow w/ Wind Load: 20lbs @130mph

### Assembly

Assembly Time: 35 hours with crew of 12 Required Equipment: 60 ton crane, 1 x 35' rt scissors, 1 x 80' stick boom, Jackhammer, 6k Variable Reach Fork

## Geodesic Design

Portability: Our event dome frames pack down into small bundles that are easy to ship and handle. All domes come with illustrations and instructions for easy frame assembly. Our professional staff can provide on site training.