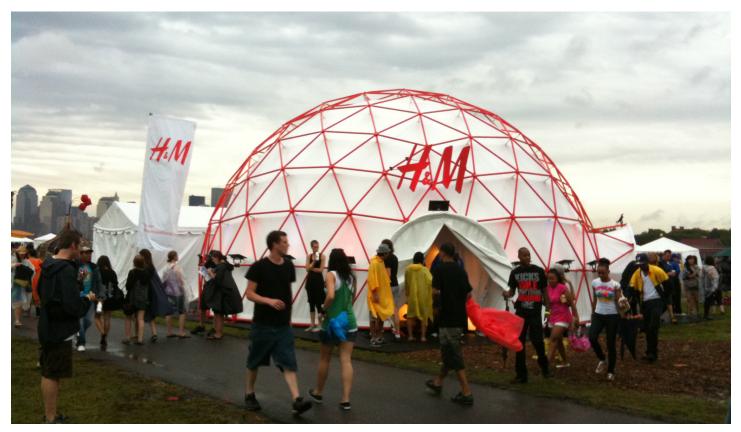

Let us produce a geodesic event dome that will be superior to a standard event tent. Showcase your image, brand, trademark, or logo to the world on the walls of your custom-printed cover, or customize a projection dome to create a stunning immersive environment.

Our event domes are a crowd favorite at every music festival, performance, trade show, and convention. Advancing the future of the Event Marketing Industry, Pacific Domes is proud to have established relationships with world-renown corporations, including Audi, Canon, Coca-Cola, Geico, GM and Toyota.

### **CUSTOM PRINTING**

Pacific Domes specializes in producing custom-made covers that are fully printed. Our digital printing utilizes a dye sublimation process which transfers high resolution images directly to the fabric. This method allows us to create one-of-a-kind dome covers that feature our clients' artwork, graphics, logos and branding. Because domes capture attention from every angle, printed covers are a unique way for advertisers to get their message out in front of consumers. The exterior visibility of the dome's cover offers high-impact marketing opportunities that stand out from the crowd. The dome also serves as a giant canvas for those who love to paint their own creative artwork.

### Visually compelling

Our event domes provide a visually striking alternative to conventional square tents, which is why they are often sought out by marketing agencies and event planners. They have become very popular for experiential and mobile marketing campaigns because they offer solutions that transcend the ordinary.