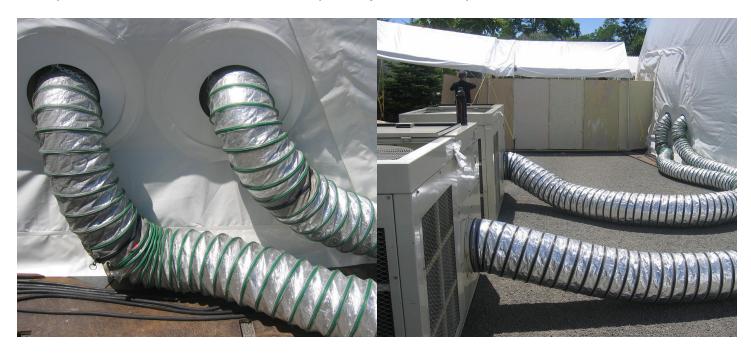

### **Event Dome Ventilation:**

Event domes can be used during all types of weather conditions. Pacific Domes can provide heating or air-conditioning as needed for your event. Our domes are equipped with openings for HVAC units. We also offer optional solar fans, that are environmentally friendly and powered by the sun, to control humidity and temperature levels. The removable roof may be left open and the side walls, or base flaps, may be rolled up for fair weather events.