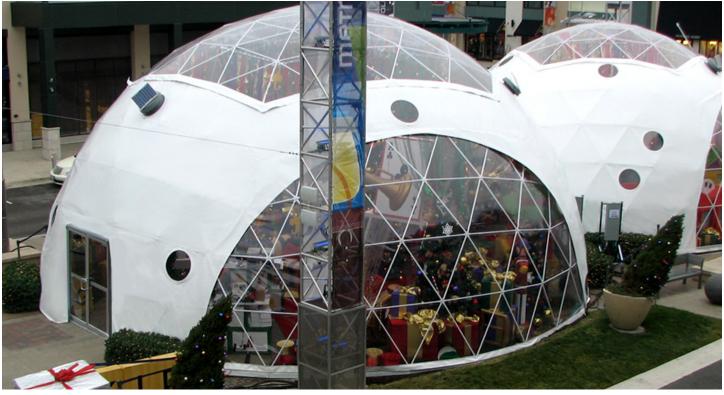

### **Connecting Domes:**

Multiple domes can be connected to create a magnificent modular complex! You can even connect as few as just two domes together. We will connect your domes through the round event doors, using either short or long tunnels.

### **CUSTOM PRINTING**

Pacific Domes specializes in producing custom-made covers that are fully printed. Our digital printing utilizes a dye sublimation process which transfers high resolution images directly to the fabric. This method allows us to create one-of-a-kind dome covers that feature our clients' artwork, graphics, logos and branding. Because domes capture attention from every angle, printed covers are a unique way for advertisers to get their message out in front of consumers. The exterior visibility of the dome's cover offers high-impact marketing opportunities that stand out from the crowd. The dome also serves as a giant canvas for those who love to paint their own creative artwork.