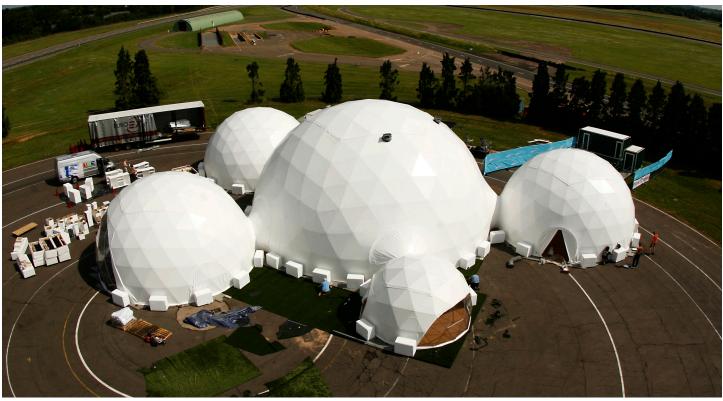

### **Connecting Domes:**

Multiple domes can be connected to create a magnificent modular complex! You can even connect as few as just two domes together. We will connect your domes through the round event doors, using either short or long tunnels.

## Geodesic Design

Portability: Our event dome frames pack down into small bundles that are easy to ship and handle. All domes come with illustrations and instructions for easy frame assembly. Our professional staff can provide on site training.