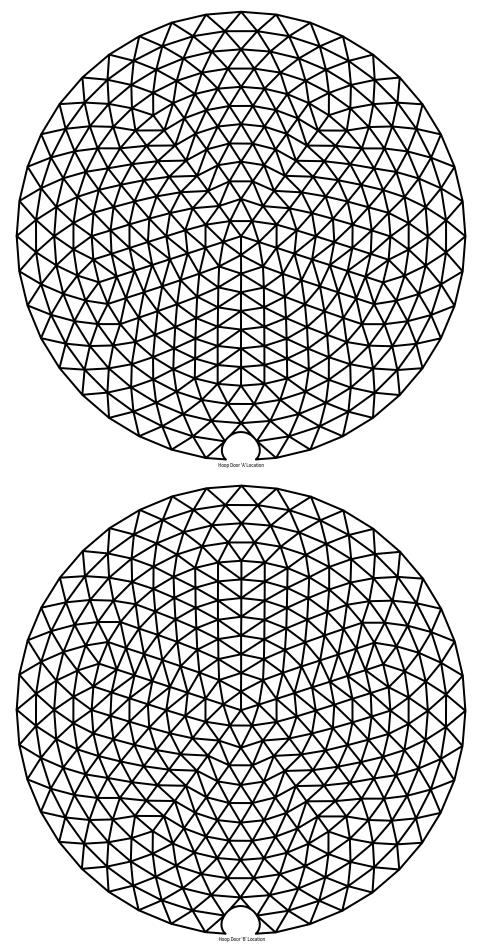

### 120ft (37m) Dome Overheaads

120' Dome Elevation

### **Event Doors:**

Our standard round event door, or hoop door, is perfect for large events. Each door includes a reinforcement hoop for structural integrity. We also offer the option to create your dome with openings that will accommodate either single or double pre-hung doors.