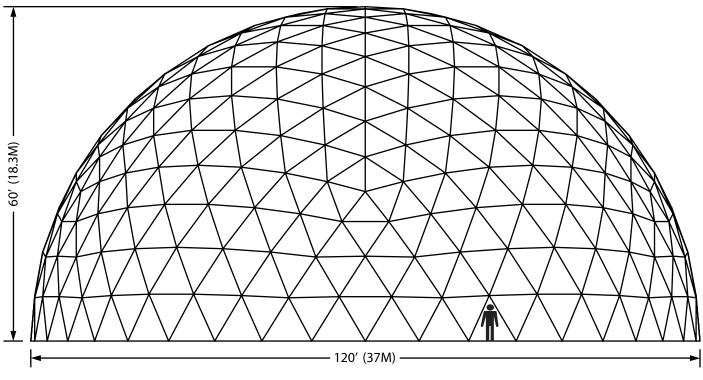

## 120ft (37m) Dome Specs

### Size & Weight

Floor Area: 10,455 sq.ft. (972 sq.meters) Ceiling Height: 60ft (18.3 meters) Approx. Dome Weight: Please contact Sales Rep. Frame Package:

• 10 Crates: 124" x 39" x 39" (3.15 x 1.0 x 1.0 meters) Cover Package:

### Engineering

No. of Struts: 980 Frequency: 8 Max Wind w/ No Snow: 100mph Max Snow w/ Wind Load: 20lbs @130mph

### Assembly

Assembly Time: 35 hours with crew of 12 Required Equipment: 60 ton crane, 1 x 35' rt scissors, 1 x 80' stick boom, Jackhammer, 6k Variable Reach Fork

### Seating

Standing: 1,800 people Row Seating: 1,400 people Buffet: 1,200 people Round Tables: 1,000 people

### 120ft (37m) Dome Overheaads

120' Dome Elevation