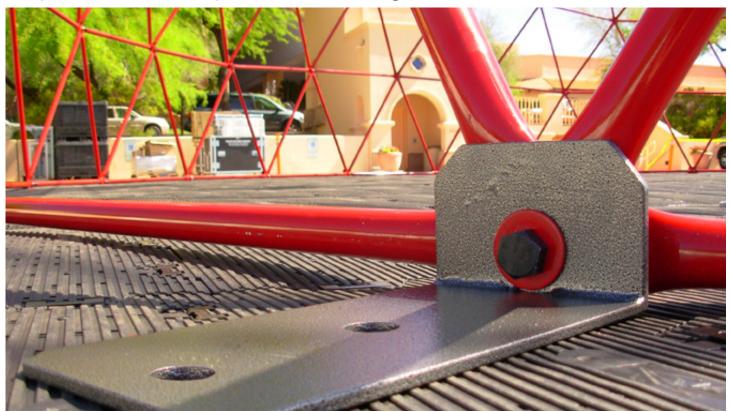

### Engineering

No. of Struts: 980 Frequency: 8 Max Wind w/ No Snow: 100mph Max Snow w/ Wind Load: 20lbs @130mph

### **Event Dome Package Includes**

Frame: Standard 1.3" galvanized steel frame with hardware Cover: Vinyl cover Doors: 3 round door with reinforcement hoop Windows: 2 HVAC Ports Anchoring: Hardware for any type of surface Instructions: Dome care & assembly manual

# Sturdy Frames

The synergetic geodesic design of our galvanized steel framework is extremely strong and can support most lighting and sound equipment, as well as your client's favorite art or advertisements. Our team will collaborate with your in-house music, lighting and interior design crews to determine the necessary size tubing.