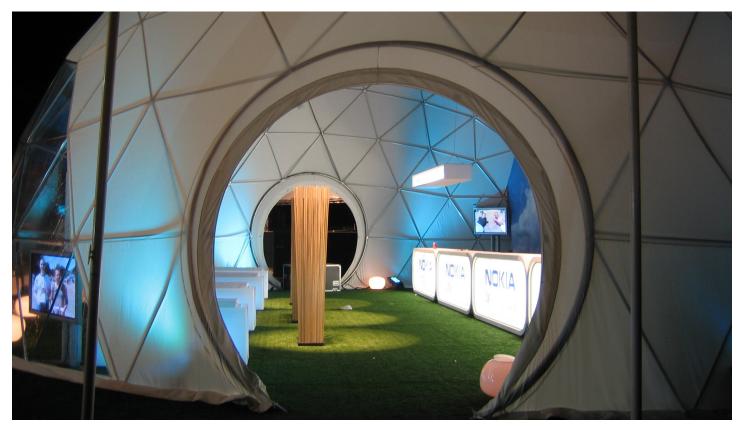

### **CUSTOM PRINTING**

Pacific Domes specializes in producing custom-made covers that are fully printed. Our digital printing utilizes a dye sublimation process which transfers high resolution images directly to the fabric. This method allows us to create one-of-a-kind dome covers that feature our clients' artwork, graphics, logos and branding. Because domes capture attention from every angle, printed covers are a unique way for advertisers to get their message out in front of consumers. The exterior visibility of the dome's cover offers high-impact marketing opportunities that stand out from the crowd. The dome also serves as a giant canvas for those who love to paint their own creative artwork.

### Visually compelling

Our event domes provide a visually striking alternative to conventional square tents, which is why they are often sought out by marketing agencies and event planners. They have become very popular for experiential and mobile marketing campaigns because they offer solutions that transcend the ordinary.

### VINYL GRAPHICS

The dome's exterior is highly visible and therefore offers excellent branding opportunities. Logos and graphics can be printed on high performance vinyl appliques for temporary or event specific use. These appliques are compatible with both our Event Lite and Event Vinyl covers. They are easy to apply and can simply be removed from the dome when desired. Appliques are a good choice for marketers when flexibility is needed. Messages that are displayed on the dome's cover can be changed with relative ease.