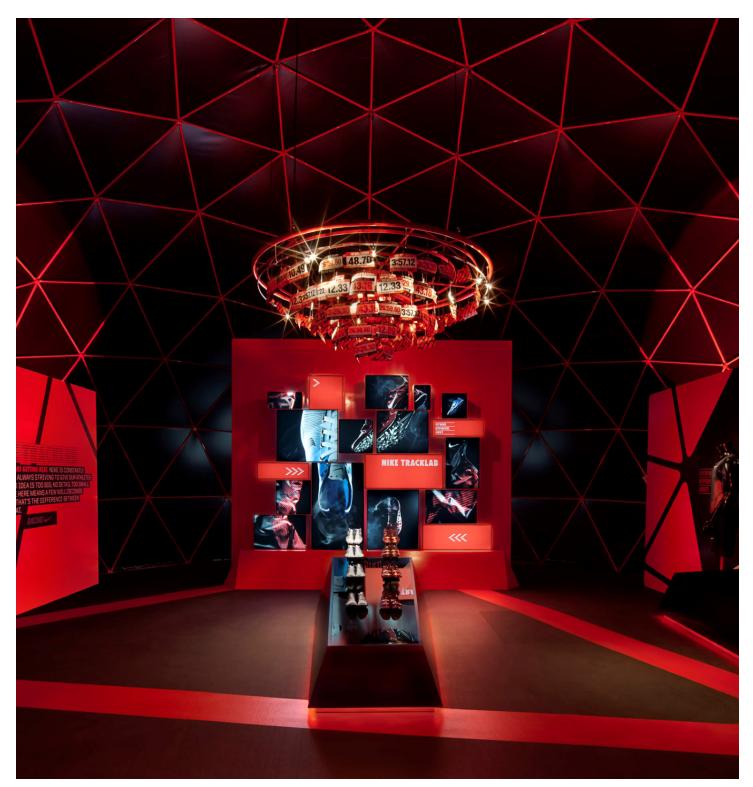

### **CUSTOM PRINTING**

Pacific Domes specializes in producing custom-made covers that are fully printed. Our digital printing utilizes a dye sublimation process which transfers high resolution images directly to the fabric. This method allows us to create one-of-a-kind dome covers that feature our clients' artwork, graphics, logos and branding. Because domes capture attention from every angle, printed covers are a unique way for advertisers to get their message out in front of consumers. The exterior visibility of the dome's cover offers high-impact marketing opportunities that stand out from the crowd. The dome also serves as a giant canvas for those who love to paint their own creative artwork.

### INTERIOR FREEDOM

The entire interior space is open to your creativity. Our domes are free-standing, no support poles to obstruct your valuable layout. The geodesic design of our framework is extremely strong and can support lighting and sound equipment, as well as your favorite art or advertisements. Our staff will collaborate with your in-house lighting and interior designers. The possibilities are endless.

# Sturdy Frames

The synergetic geodesic design of our galvanized steel framework is extremely strong and can support most lighting and sound equipment, as well as your client's favorite art or advertisements. Our team will collaborate with your in-house music, lighting and interior design crews to determine the necessary size tubing.