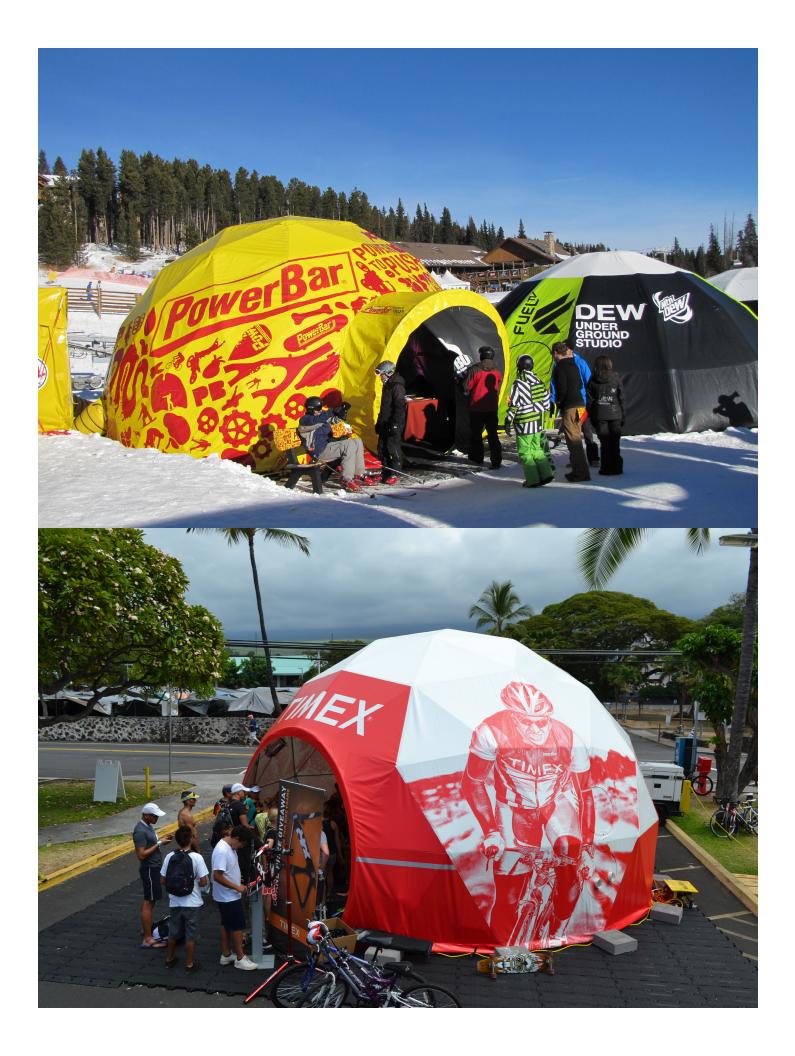

### **CUSTOM PRINTING**

Pacific Domes specializes in producing custom-made covers that are fully printed. Our digital printing utilizes a dye sublimation process which transfers high resolution images directly to the fabric. This method allows us to create one-of-a-kind dome covers that feature our clients' artwork, graphics, logos and branding. Because domes capture attention from every angle, printed covers are a unique way for advertisers to get their message out in front of consumers. The exterior visibility of the dome's cover offers high-impact marketing opportunities that stand out from the crowd. The dome also serves as a giant canvas for those who love to paint their own creative artwork.

### VINYL GRAPHICS

The dome's exterior is highly visible and therefore offers excellent branding opportunities. Logos and graphics can be printed on high performance vinyl appliques for temporary or event specific use. These appliques are compatible with both our Event Lite and Event Vinyl covers. They are easy to apply and can simply be removed from the dome when desired. Appliques are a good choice for marketers when flexibility is needed. Messages that are displayed on the dome's cover can be changed with relative ease.