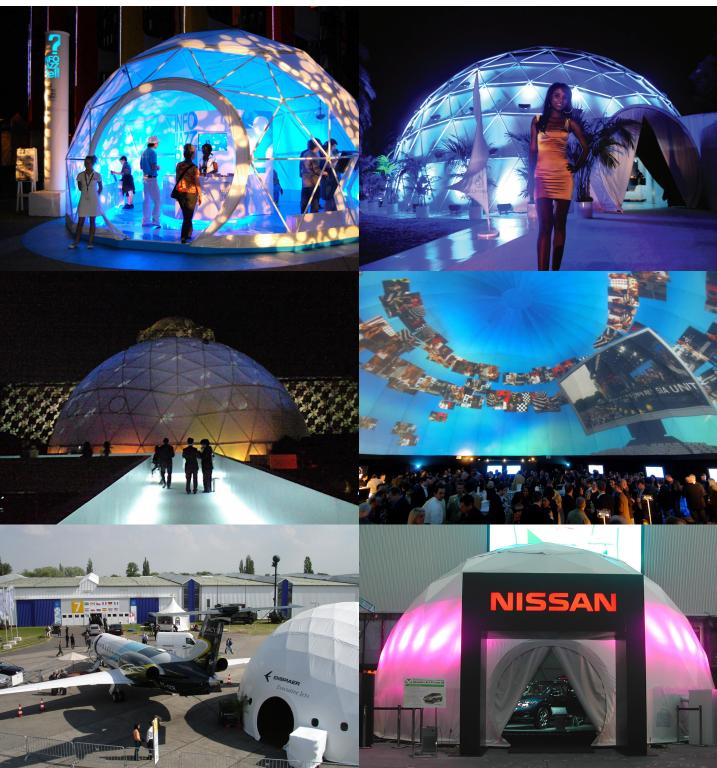

### **CUSTOM PRINTING**

Pacific Domes specializes in producing custom-made covers that are fully printed. Our digital printing utilizes a dye sublimation process which transfers high resolution images directly to the fabric. This method allows us to create one-of-a-kind dome covers that feature our clients' artwork, graphics, logos and branding. Because domes capture attention from every angle, printed covers are a unique way for advertisers to get their message out in front of consumers. The exterior visibility of the dome's cover offers high-impact marketing opportunities that stand out from the crowd. The dome also serves as a giant canvas for those who love to paint their own creative artwork.

### Visually compelling

Our event domes provide a visually striking alternative to conventional square tents, which is why they are often sought out by marketing agencies and event planners. They have become very popular for experiential and mobile marketing campaigns because they offer solutions that transcend the ordinary.

### VINYL GRAPHICS

The dome's exterior is highly visible and therefore offers excellent branding opportunities. Logos and graphics can be printed on high performance vinyl appliques for temporary or event specific use. These appliques are compatible with both our Event Lite and Event Vinyl covers. They are easy to apply and can simply be removed from the dome when desired. Appliques are a good choice for marketers when flexibility is needed. Messages that are displayed on the dome's cover can be changed with relative ease.