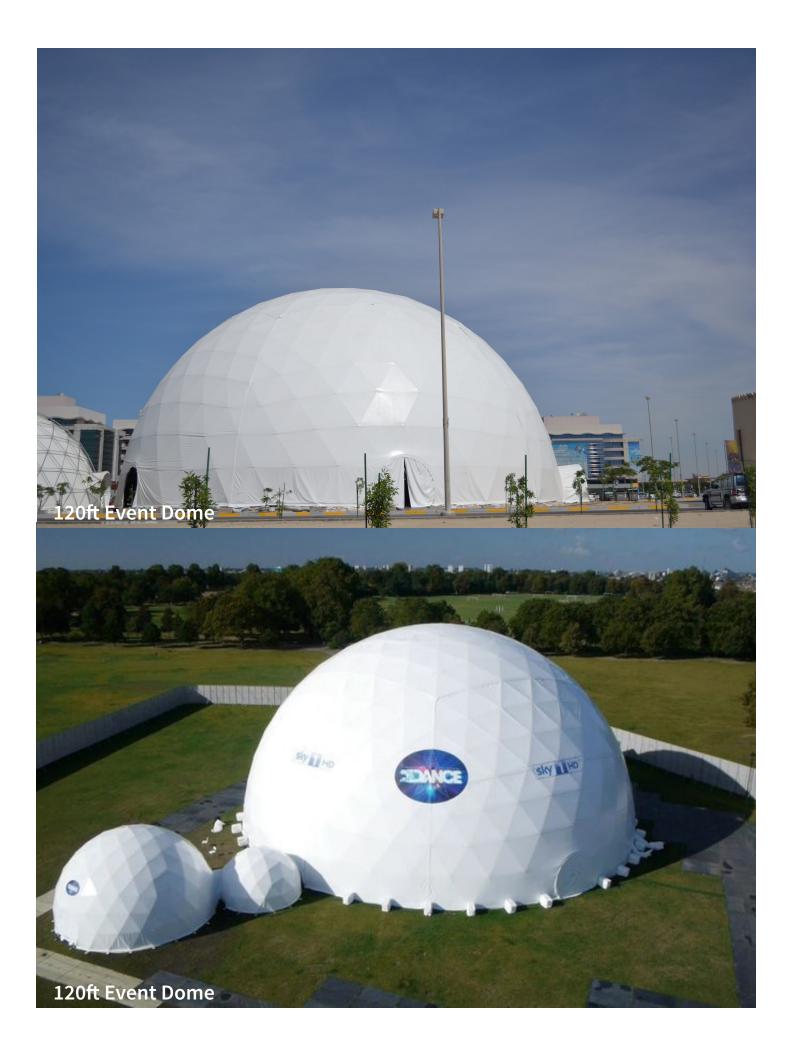

## HIGHER FREQUENCY

120ft (37m) EventDome

As the original designer and manufacturer of portable geodesic domes, Pacific Domes continues to produce the industry's best. Pacific Domes' customer service is second to none. Our production team will work hand-in-hand with you to design customized solutions.

### Size & Weight

Floor Area: 10,455 sq.ft. (972 sq.meters) Ceiling Height: 60ft (18.3 meters) Approx. Dome Weight: Please contact Sales Rep. Frame Package:

• 10 Crates: 124" x 39" x 39" (3.15 x 1.0 x 1.0 meters) Cover Package:

### Engineering

No. of Struts: 980 Frequency: 8 Max Wind w/ No Snow: 100mph Max Snow w/ Wind Load: 20lbs @130mph

### Seating

Standing: 1,800 people Row Seating: 1,400 people Buffet: 1,200 people Round Tables: 1,000 people