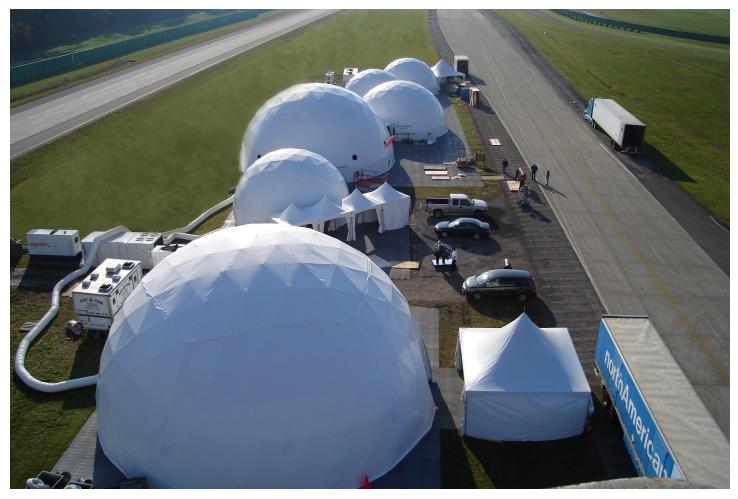

## Geodesic Design

Portability: Our event dome frames pack down into small bundles that are easy to ship and handle. All domes come with illustrations and instructions for easy frame assembly. Our professional staff can provide on site training.

### **Connecting Domes:**

Multiple domes can be connected to create a magnificent modular complex! You can even connect as few as just two domes together. We will connect your domes through the round event doors, using either short or long tunnels.