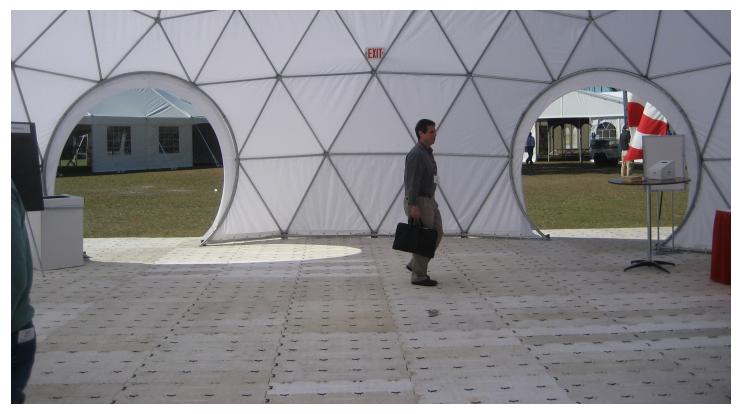

### **Event Doors:**

Our standard round event door, or hoop door, is perfect for large events. Each door includes a reinforcement hoop for structural integrity. We also offer the option to create your dome with openings that will accommodate either single or double pre-hung doors.

### **Connecting Domes:**

Multiple domes can be connected to create a magnificent modular complex! You can even connect as few as just two domes together. We will connect your domes through the round event doors, using either short or long tunnels.