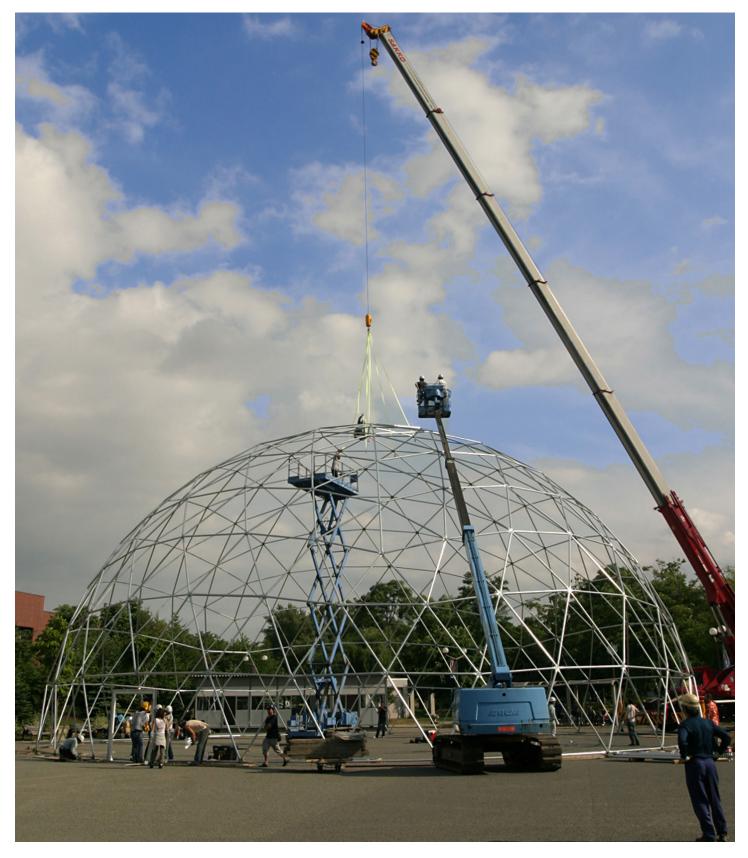

### Engineering

No. of Struts: 980 Frequency: 8 Max Wind w/ No Snow: 100mph Max Snow w/ Wind Load: 20lbs @130mph

### Assembly

Assembly Time: 35 hours with crew of 12 Required Equipment: 60 ton crane, 1 x 35' rt scissors, 1 x 80' stick boom, Jackhammer, 6k Variable Reach Fork