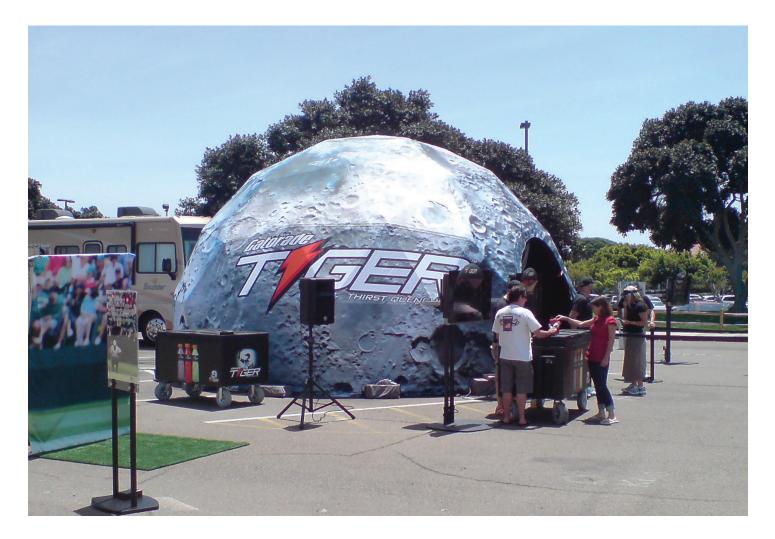

### **CUSTOM PRINTING**

Pacific Domes specializes in producing custom-made covers that are fully printed. Our digital printing utilizes a dye sublimation process which transfers high resolution images directly to the fabric. This method allows us to create one-of-a-kind dome covers that feature our clients' artwork, graphics, logos and branding. Because domes capture attention from every angle, printed covers are a unique way for advertisers to get their message out in front of consumers. The exterior visibility of the dome's cover offers high-impact marketing opportunities that stand out from the crowd. The dome also serves as a giant canvas for those who love to paint their own creative artwork.

### VINYL GRAPHICS

The dome's exterior is highly visible and therefore offers excellent branding opportunities. Logos and graphics can be printed on high performance vinyl appliques for temporary or event specific use. These appliques are compatible with both our Event Lite and Event Vinyl covers. They are easy to apply and can simply be removed from the dome when desired. Appliques are a good choice for marketers when flexibility is needed. Messages that are displayed on the dome's cover can be changed with relative ease.